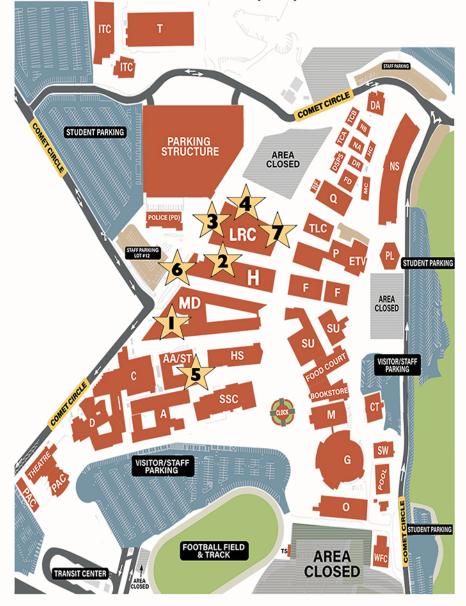

# **TUTORING SERVICES Locations**

Palomar College 1140 W. Mission Road San Marcos, CA 92069 (760) 744-1150

Accounting & Business Lab, MD-335

ESL Tutoring Center,

Math & Science Center, LRC -3rd Floor

STAR. Tutoring Center, LRC - 2nd Floor

Veterans Resource Center, ST-52

World Languages Resource Center, H-125

Writing & Reading Center, LRC - 2nd Floor

# **TUTORING**SERVICES

| CAMPUS             | CENTER NAME                                              | SERVICES                                                                             | LOCATION<br>EXTENSION   | OFFICE HOURS                                         |
|--------------------|----------------------------------------------------------|--------------------------------------------------------------------------------------|-------------------------|------------------------------------------------------|
| Escondido          | Teaching & Learning Center (Escondido)                   | English, Writing,<br>ESL, Math, and<br>Spanish                                       | ESC-500<br>x8171        | M-Th 8am - 6pm<br>Fri 8am -2pm                       |
| Fallbrook          | Teaching &<br>Learning Center<br>(Fallbrook)             | English, Writing,<br>ESL, Math, Spanish,<br>French, Bio, Chem,<br>Psychology         | FC-K01<br>x8689         | Monday-Thursday<br>8am - 5:15pm                      |
| Rancho<br>Bernardo | Teaching & Learning Center (Rancho Bernardo)             | English, Writing, Math, Biology, Chemistry, and AutoCAD/REVIT                        | SEC-401<br>x8563        | Monday -Thursday<br>7:30am - 6:30pm                  |
| San Marcos         | Accounting &<br>Business Lab                             | Accounting and some Business courses                                                 | MD-335<br>×2496         | Monday - Friday<br>8am - 4:30pm                      |
| San Marcos         | ESL (English as a<br>Second Language)<br>Tutoring Center | Writing assignments for any Palomar course, grammar, reading, listening and speaking | H-118<br>x4482          | Monday -Thursday<br>8:30am – Ipm and<br>2pm – 4:30pm |
| San Marcos         | Math & Science<br>Learning Center                        | Math, Sciences,<br>Computer Science,<br>STEM courses                                 | LRC, 3rd Floor<br>x2718 | M-Th 8am - 8pm<br>F 8am - 2pm<br>Sat 9am - 1pm       |
| San Marcos         | STAR Tutoring<br>Center                                  | Accounting, ASL,<br>Business, Music,<br>Psych, Soc, and<br>many more                 | LRC, 2nd Floor<br>x2448 | M-Th 8am - 6pm<br>F 8am - 2pm                        |
| San Marcos         | Veterans<br>Resource Center                              | Math and Computer<br>Science                                                         | ST-52<br>×2827          | M - Th: 8am - 5pm<br>F 8am - 2pm                     |
| San Marcos         | World Languages<br>Resource Center                       | Arabic, Chinese,<br>French, German,<br>Italian, Japanese, and<br>Spanish             | H-125<br>×2564          | M - Th 8am - 5pm<br>F 8am - 12pm                     |
| San Marcos         | Writing &<br>Reading Center                              | English, Writing assignments for any Palomar course                                  | LRC, 2nd Floor<br>x2778 | M - Th 8am - 6pm<br>F 8am - 2pm                      |