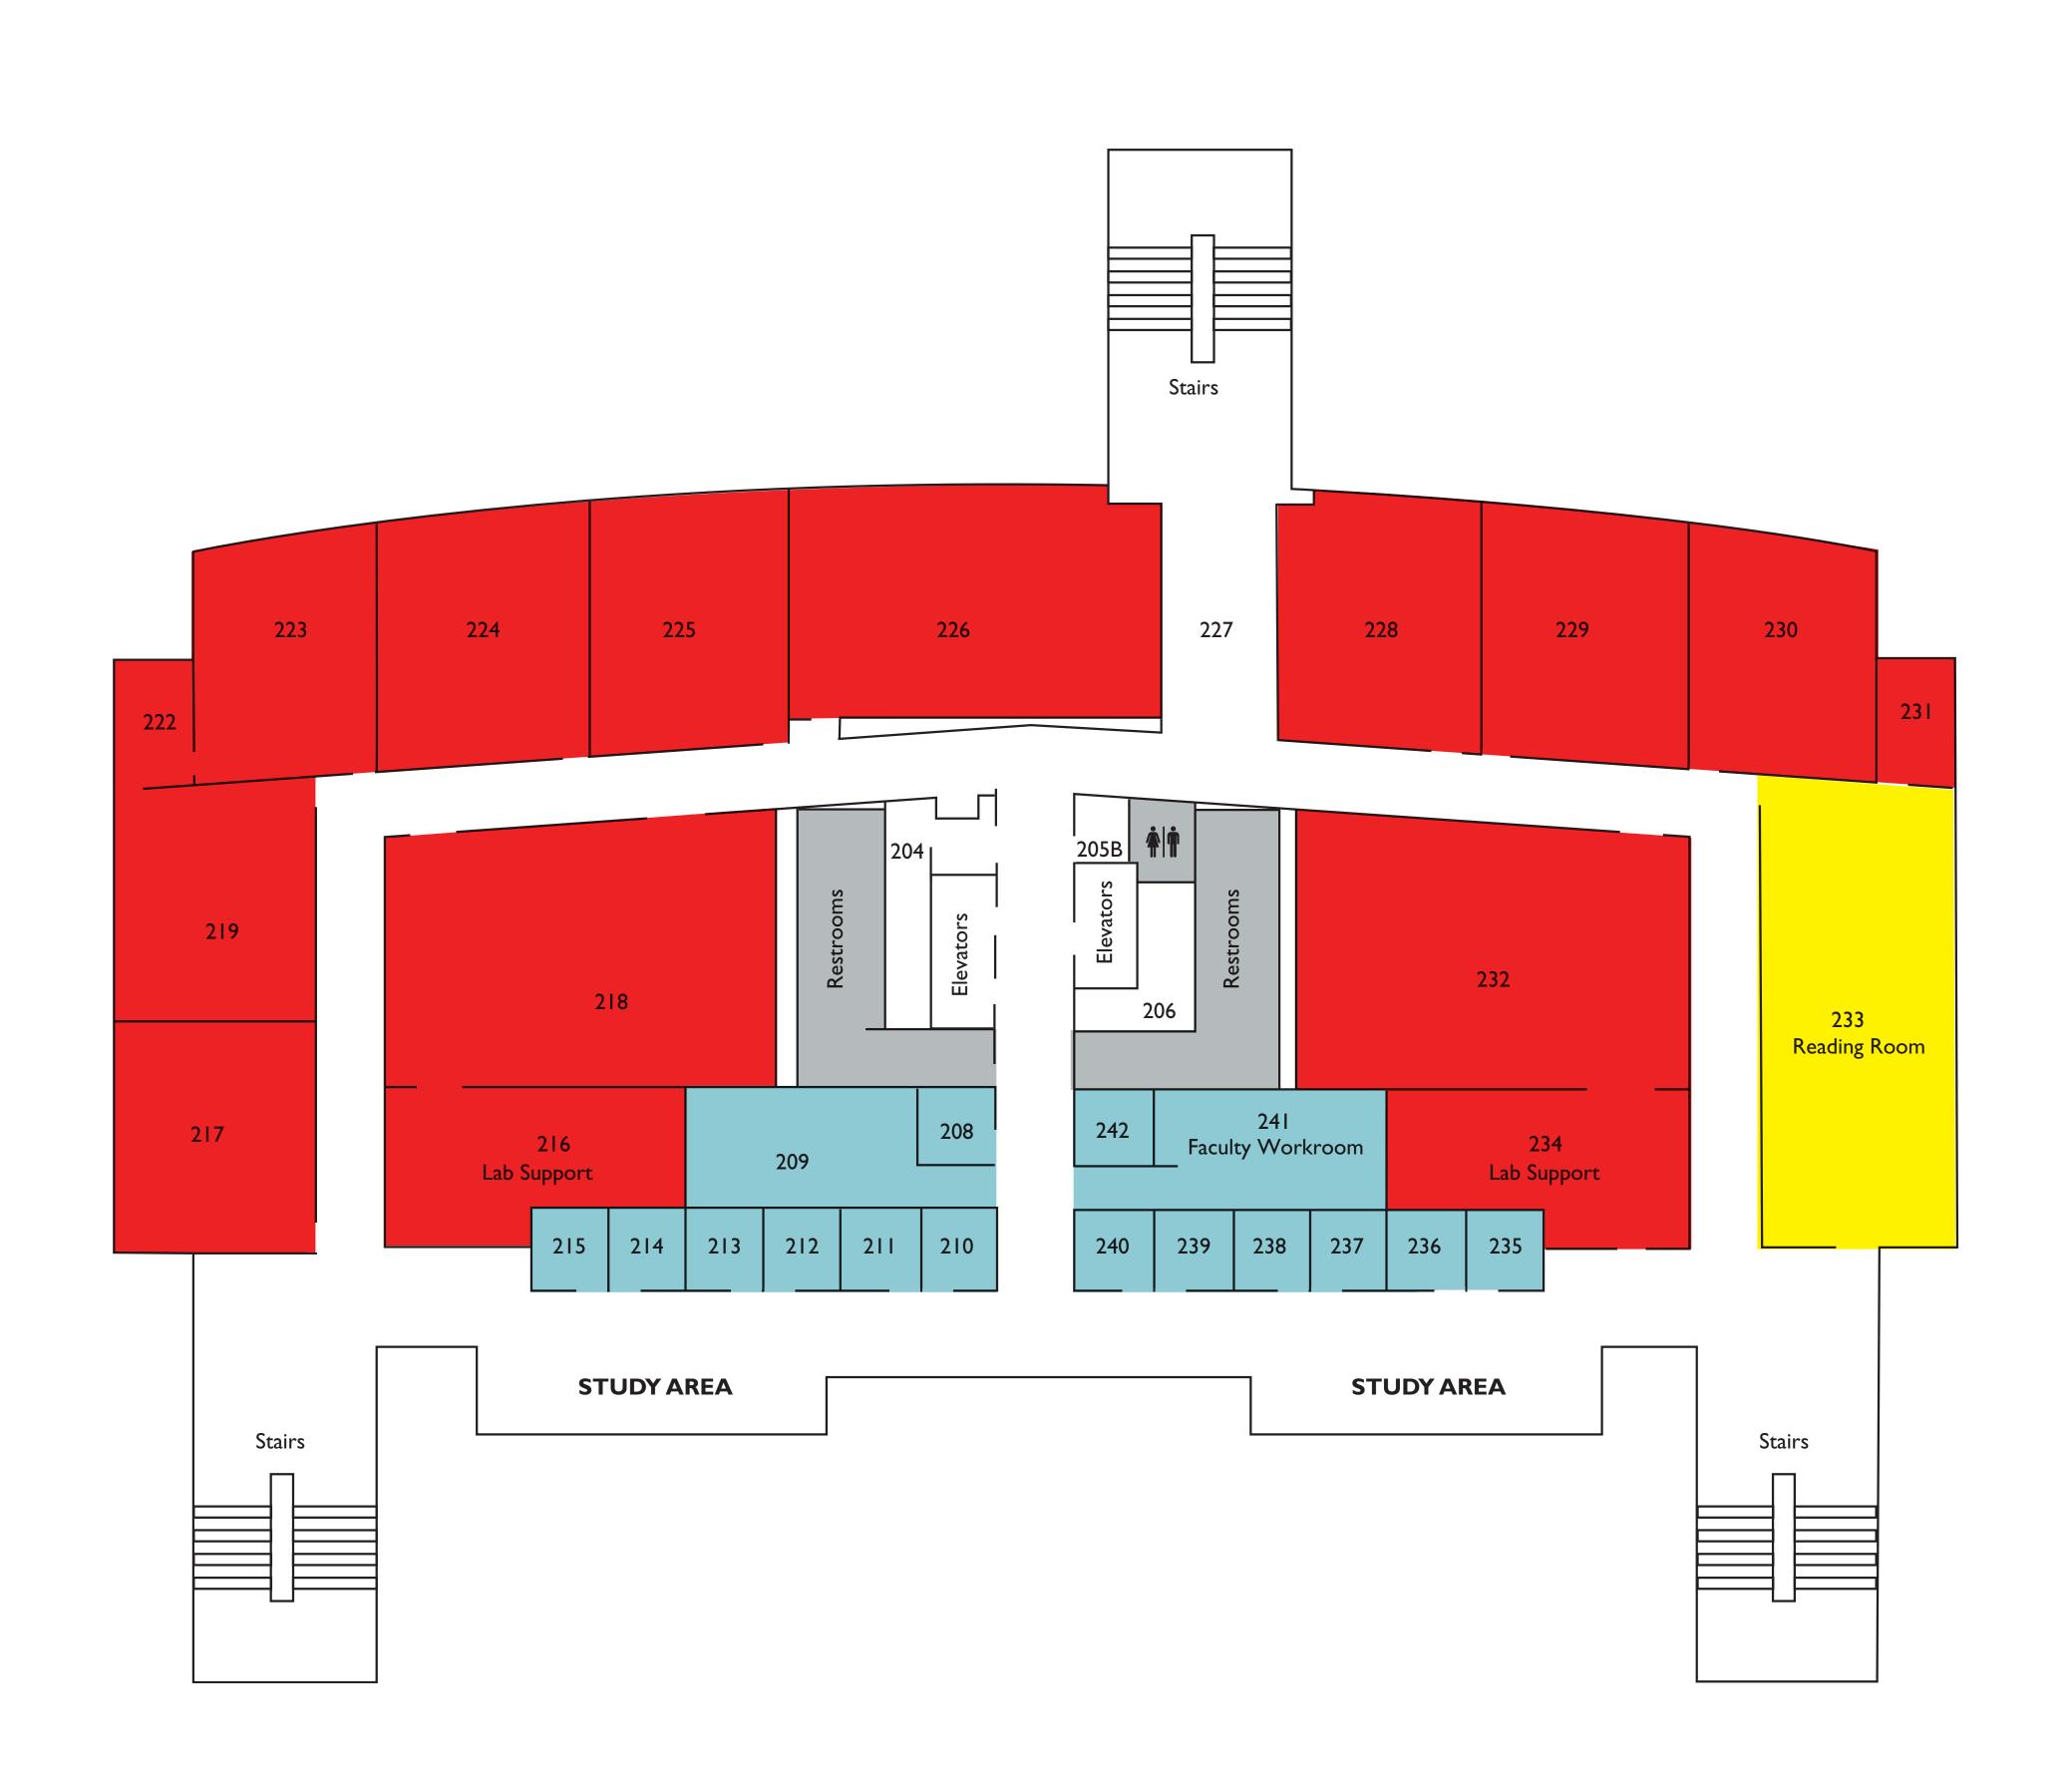

Ist Floor Student Services
Campus Police
Health Services

Health Service Bookstore

2nd Floor Classrooms 217 - 232

Faculty Offices 208 - 215, 235 - 242

Reading Room

3rd Floor Classrooms 317 - 322

Faculty Offices 308 - 315, 335 - 342

Reading Room

4th Floor Library

TLC

Ist Floor Student Services

Campus Police Health Services Bookstore

2nd Floor Classrooms 217 - 232

Faculty Offices 208 - 215, 235 - 242

**Reading Room** 

3rd Floor Classrooms 317 - 322

Faculty Offices 308 - 315, 335 - 342

Reading Room

4th Floor Library

TLC

Ist Floor Student Services

Campus Police Health Services Bookstore

2nd Floor Classrooms 217 - 232

Faculty Offices 208 - 215, 235 - 242

Reading Room

3rd Floor Classrooms 317 - 322

Faculty Offices 308 - 315, 335 - 342

Reading Room

4th Floor Library

TLC

Ist Floor Student Services

Campus Police Health Services Bookstore

2nd Floor Classrooms 217 - 232

Faculty Offices 208 - 215, 235 - 242

Reading Room

3rd Floor Classrooms 317 - 322

Faculty Offices 308 - 315, 335 - 342

Reading Room

4th Floor Library