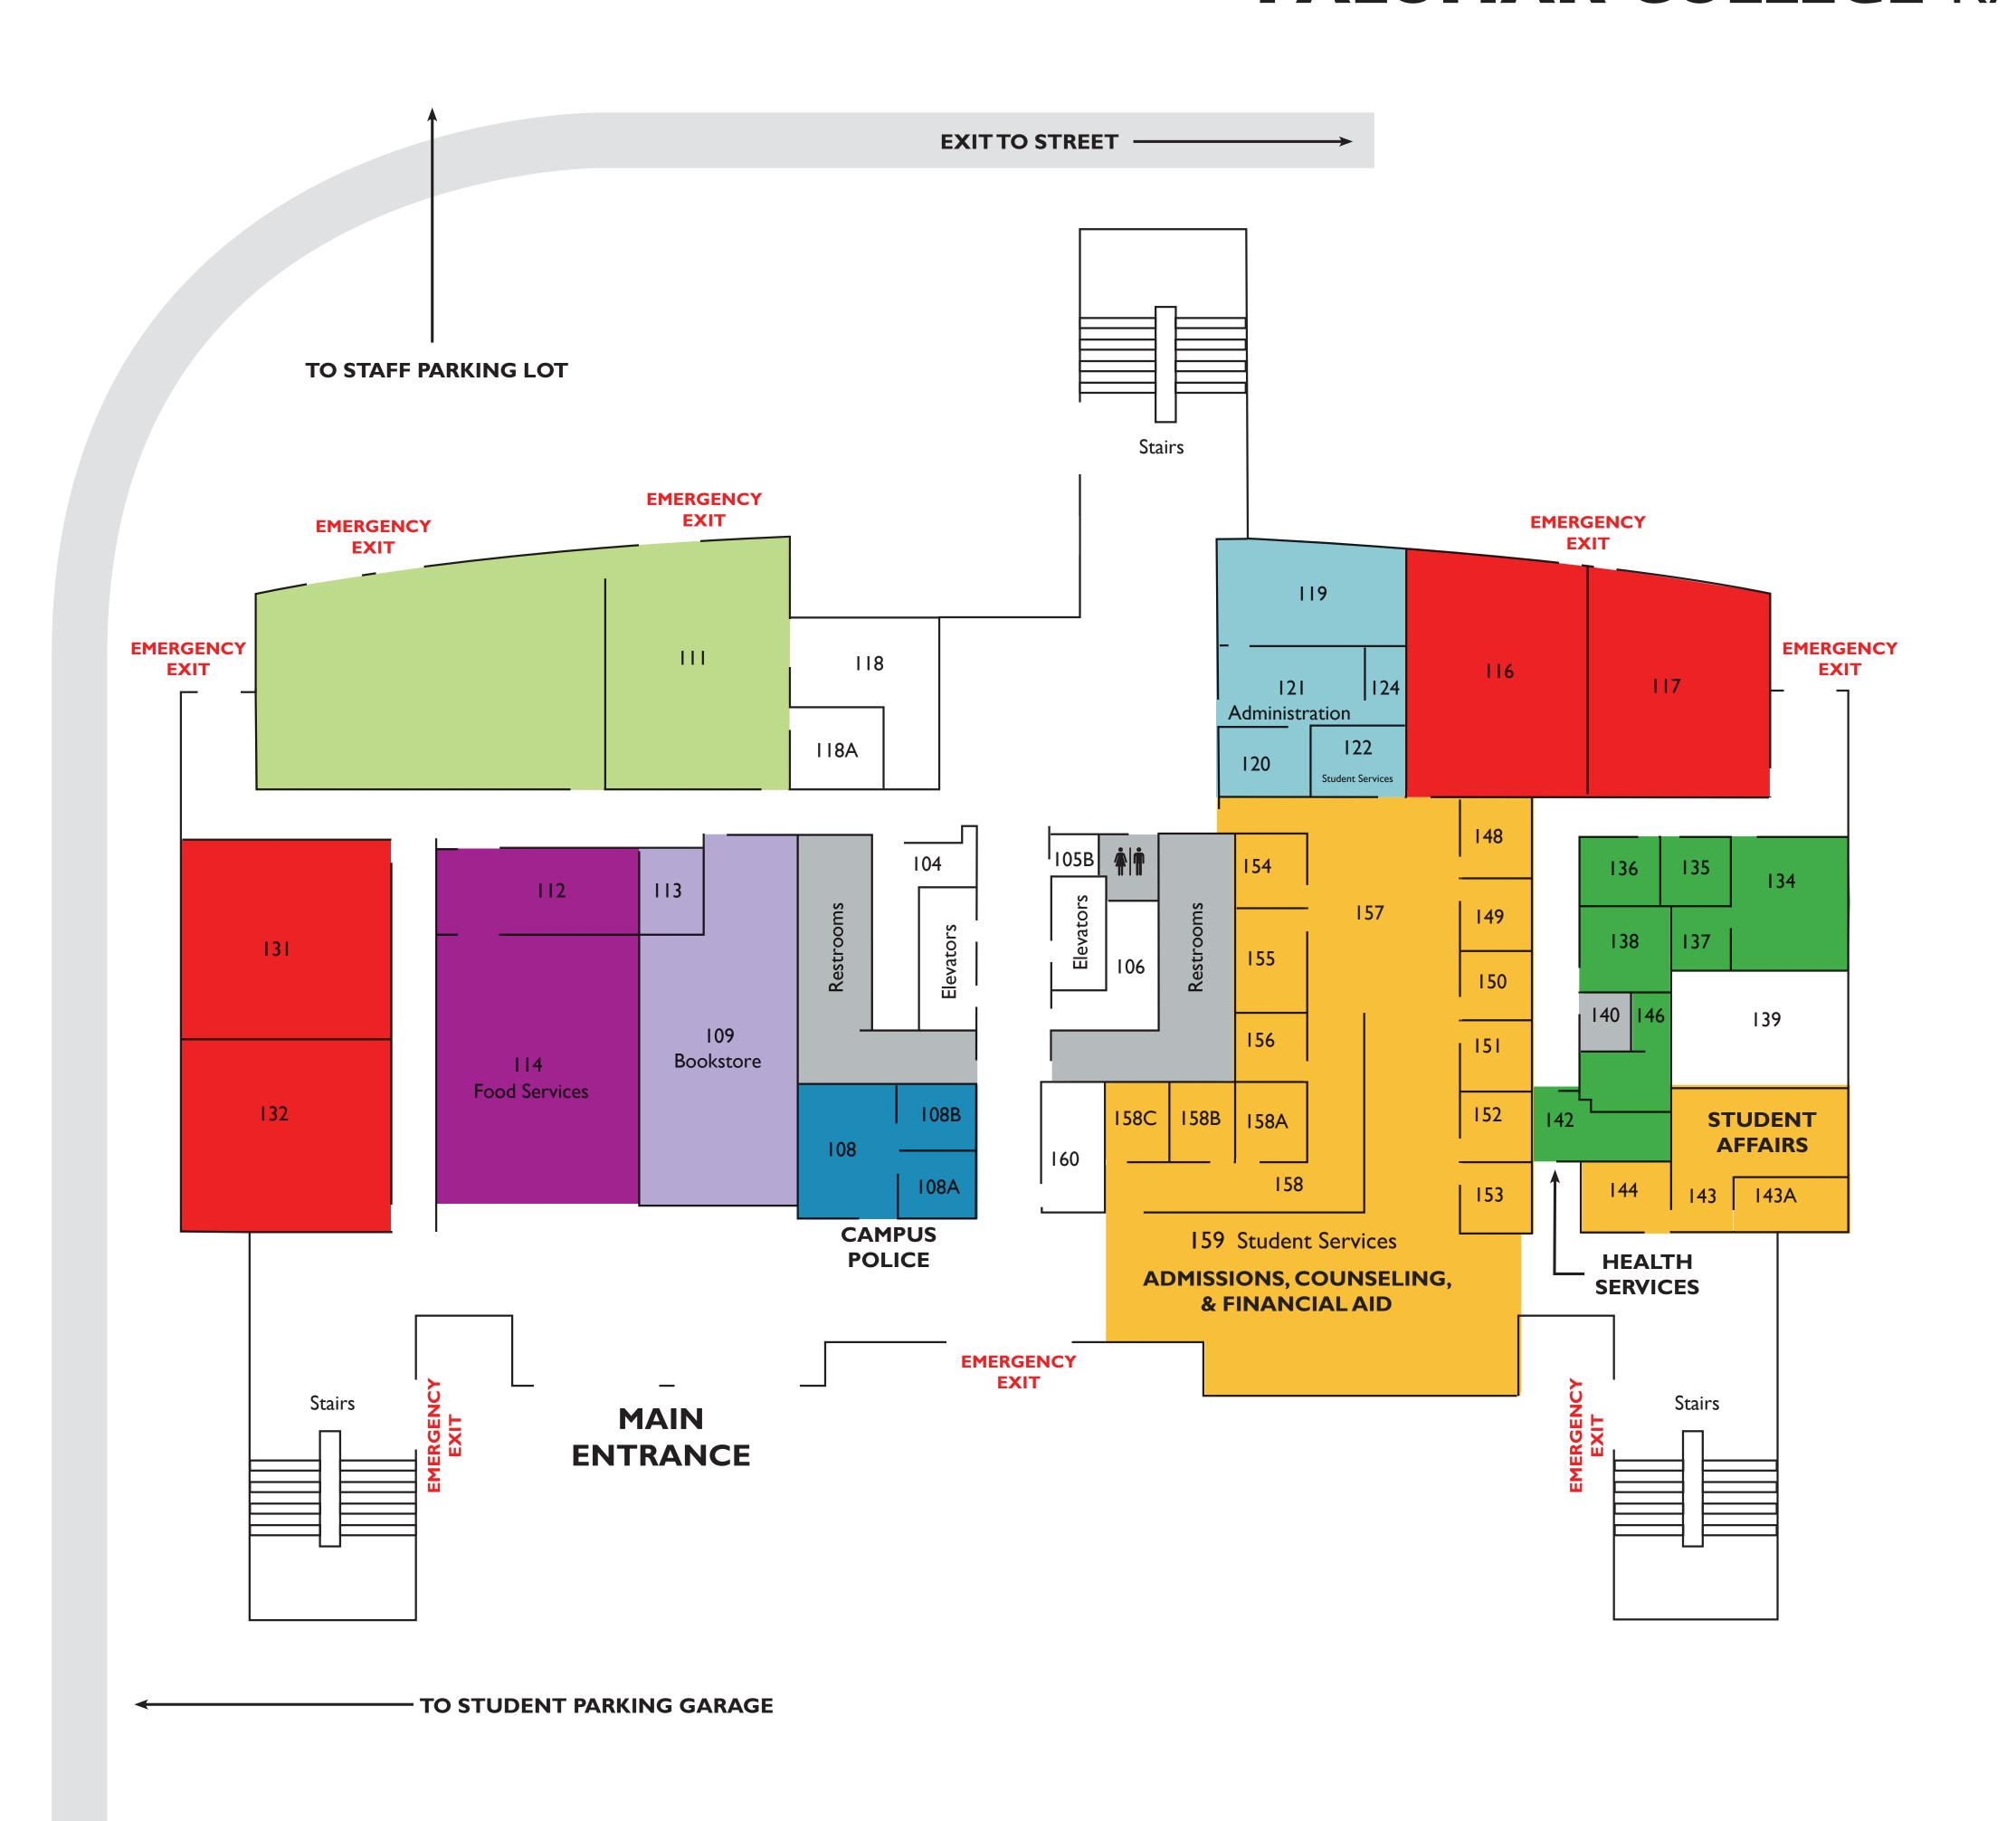

Ist Floor Student Services
Campus Police
Health Services

Health Service Bookstore

2nd Floor Classrooms 217 - 232

Faculty Offices 208 - 215, 235 - 242

Reading Room

3rd Floor Classrooms 317 - 322

Faculty Offices 308 - 315, 335 - 342

Reading Room

4th Floor Library

TLC

Ist Floor Student Services

Campus Police Health Services Bookstore

2nd Floor Classrooms 217 - 232

Faculty Offices 208 - 215, 235 - 242

**Reading Room** 

3rd Floor Classrooms 317 - 322

Faculty Offices 308 - 315, 335 - 342

Reading Room

4th Floor Library

TLC

Ist Floor Student Services

Campus Police Health Services Bookstore

2nd Floor Classrooms 217 - 232

Faculty Offices 208 - 215, 235 - 242

Reading Room

3rd Floor Classrooms 317 - 322

Faculty Offices 308 - 315, 335 - 342

Reading Room

4th Floor Library

TLC

Ist Floor Student Services

Campus Police Health Services Bookstore

2nd Floor Classrooms 217 - 232

Faculty Offices 208 - 215, 235 - 242

Reading Room

3rd Floor Classrooms 317 - 322

Faculty Offices 308 - 315, 335 - 342

Reading Room

4th Floor Library