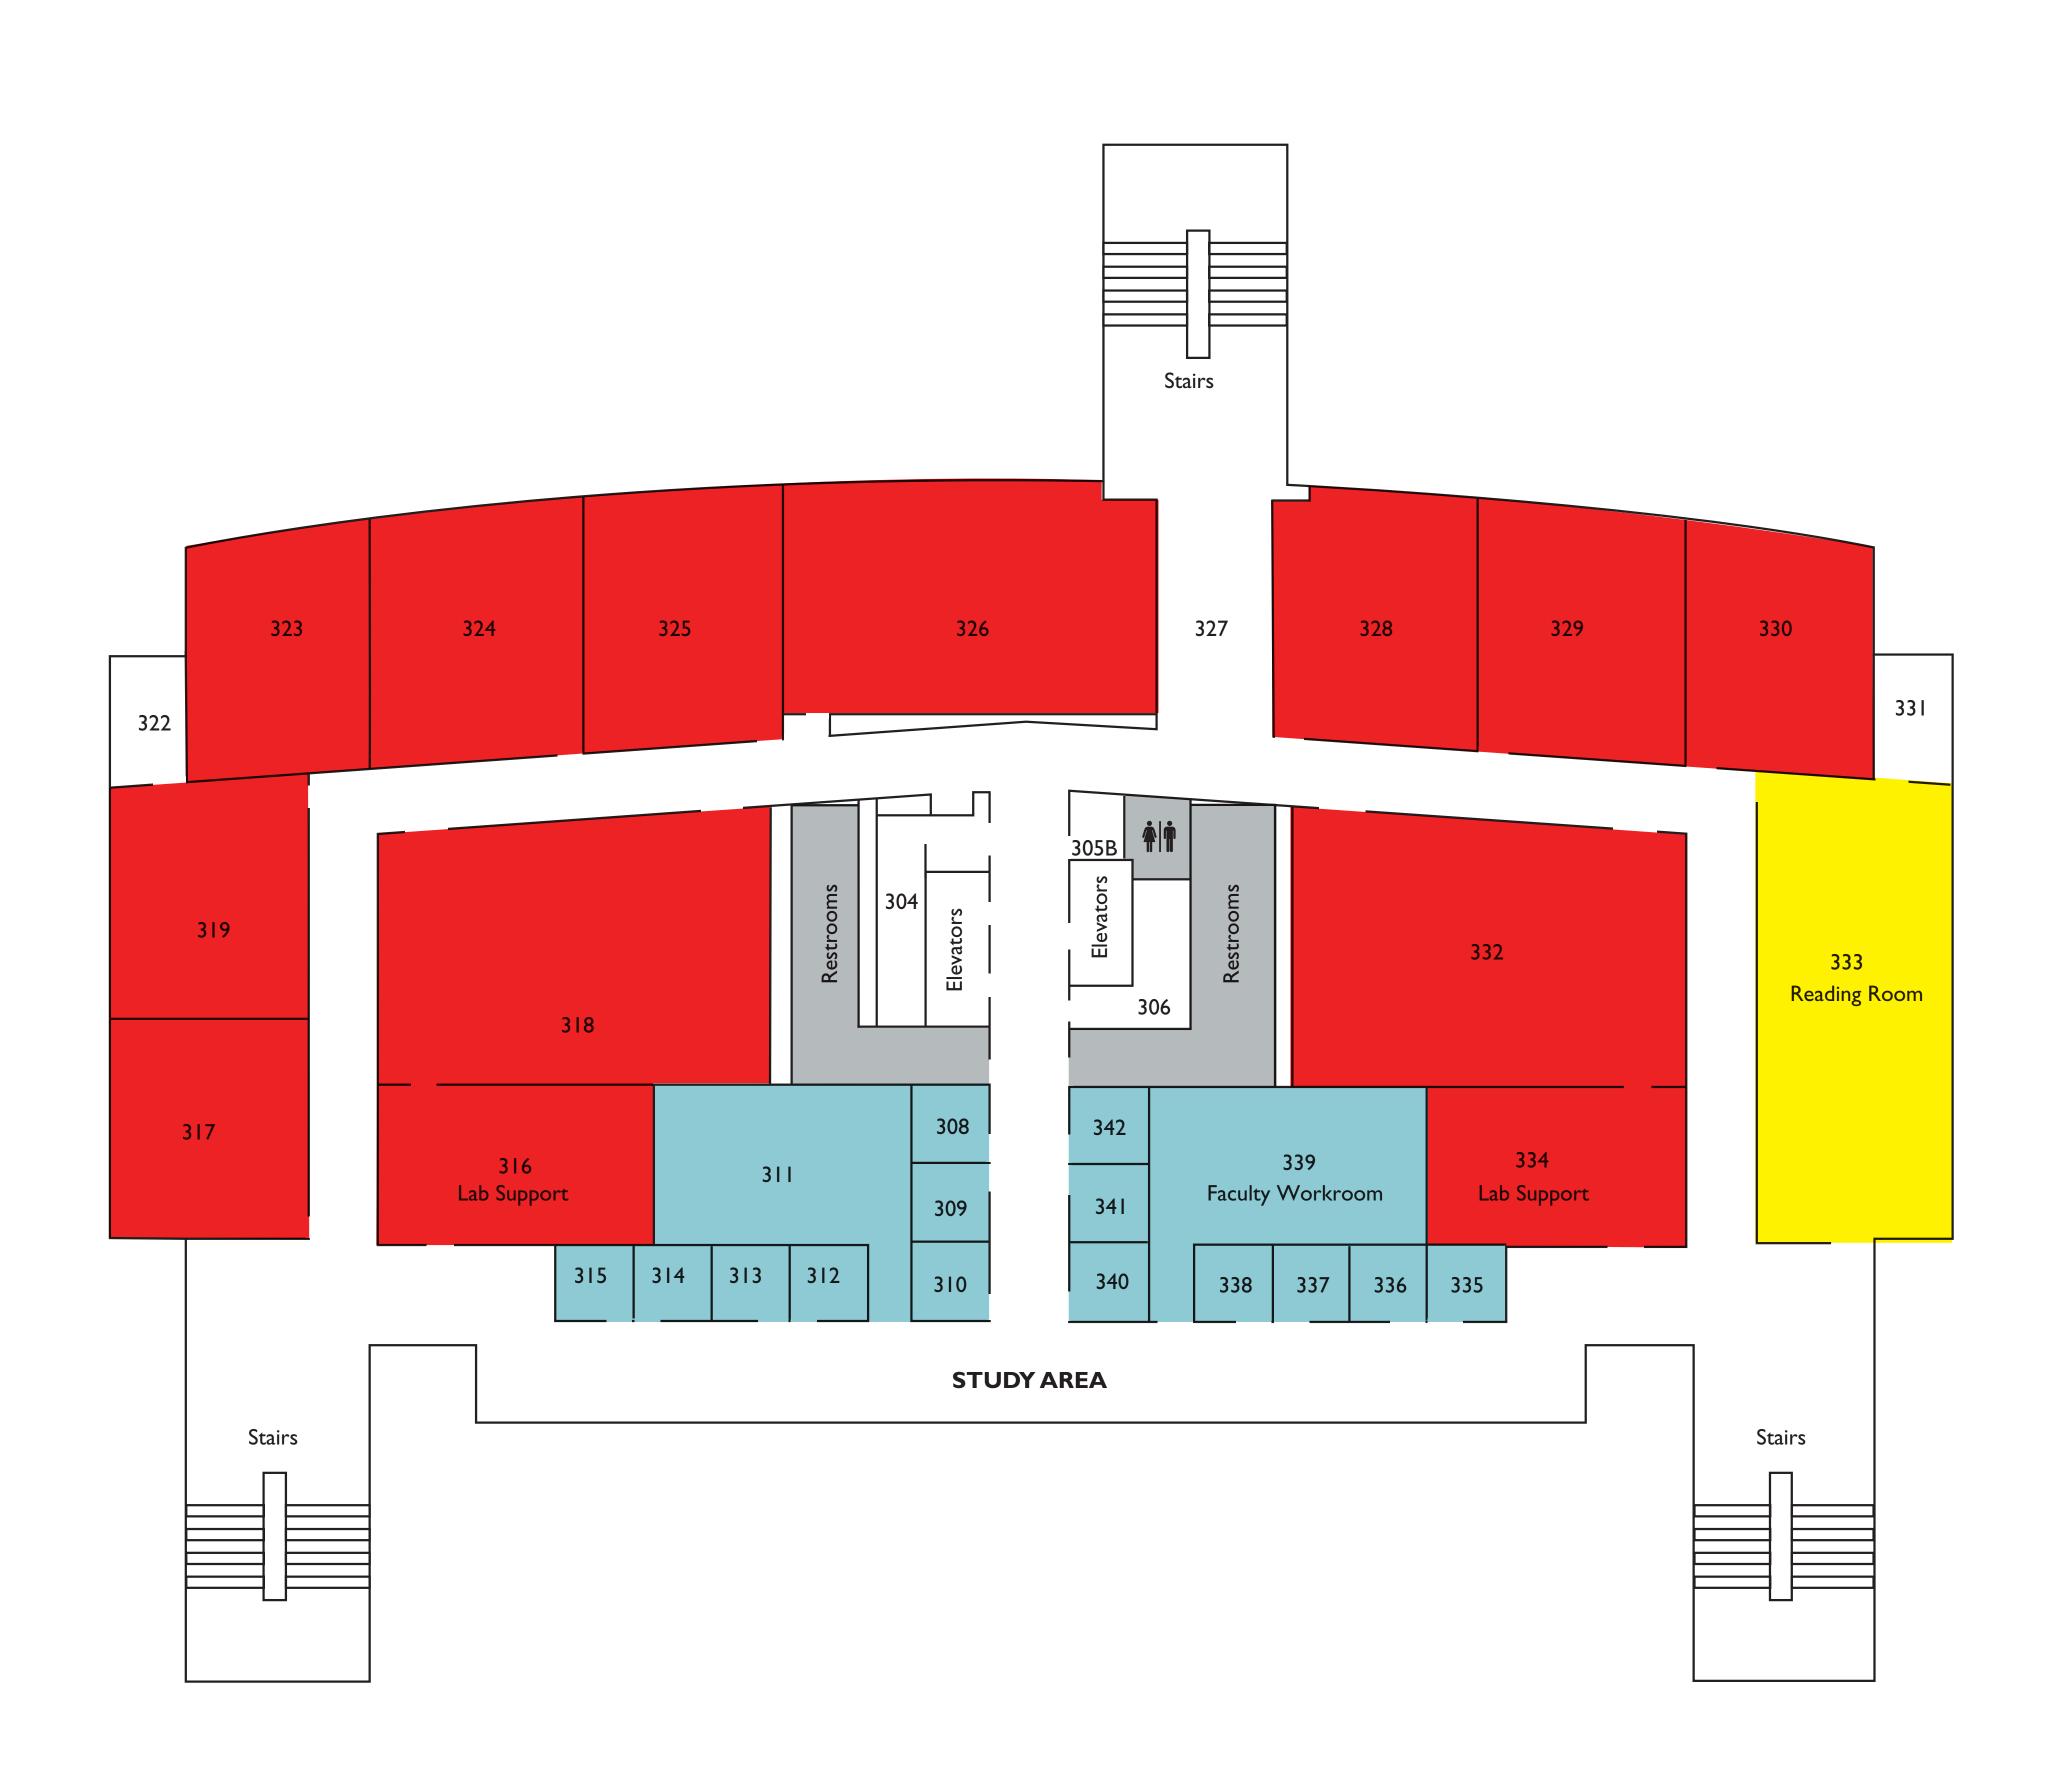

Ist Floor Student Services
Campus Police
Health Services

Health Service Bookstore

2nd Floor Classrooms 217 - 232

Faculty Offices 208 - 215, 235 - 242

Reading Room

3rd Floor Classrooms 317 - 322

Faculty Offices 308 - 315, 335 - 342

3rd Floor Classrooms 317 - 322

Faculty Offices 308 - 315, 335 - 342

Reading Room

4th Floor Library

TLC

Ist Floor Student Services

Campus Police Health Services Bookstore

2nd Floor Classrooms 217 - 232

Faculty Offices 208 - 215, 235 - 242

Reading Room

3rd Floor Classrooms 317 - 322

Faculty Offices 308 - 315, 335 - 342

Reading Room

4th Floor Library

TLC

Ist Floor Student Services