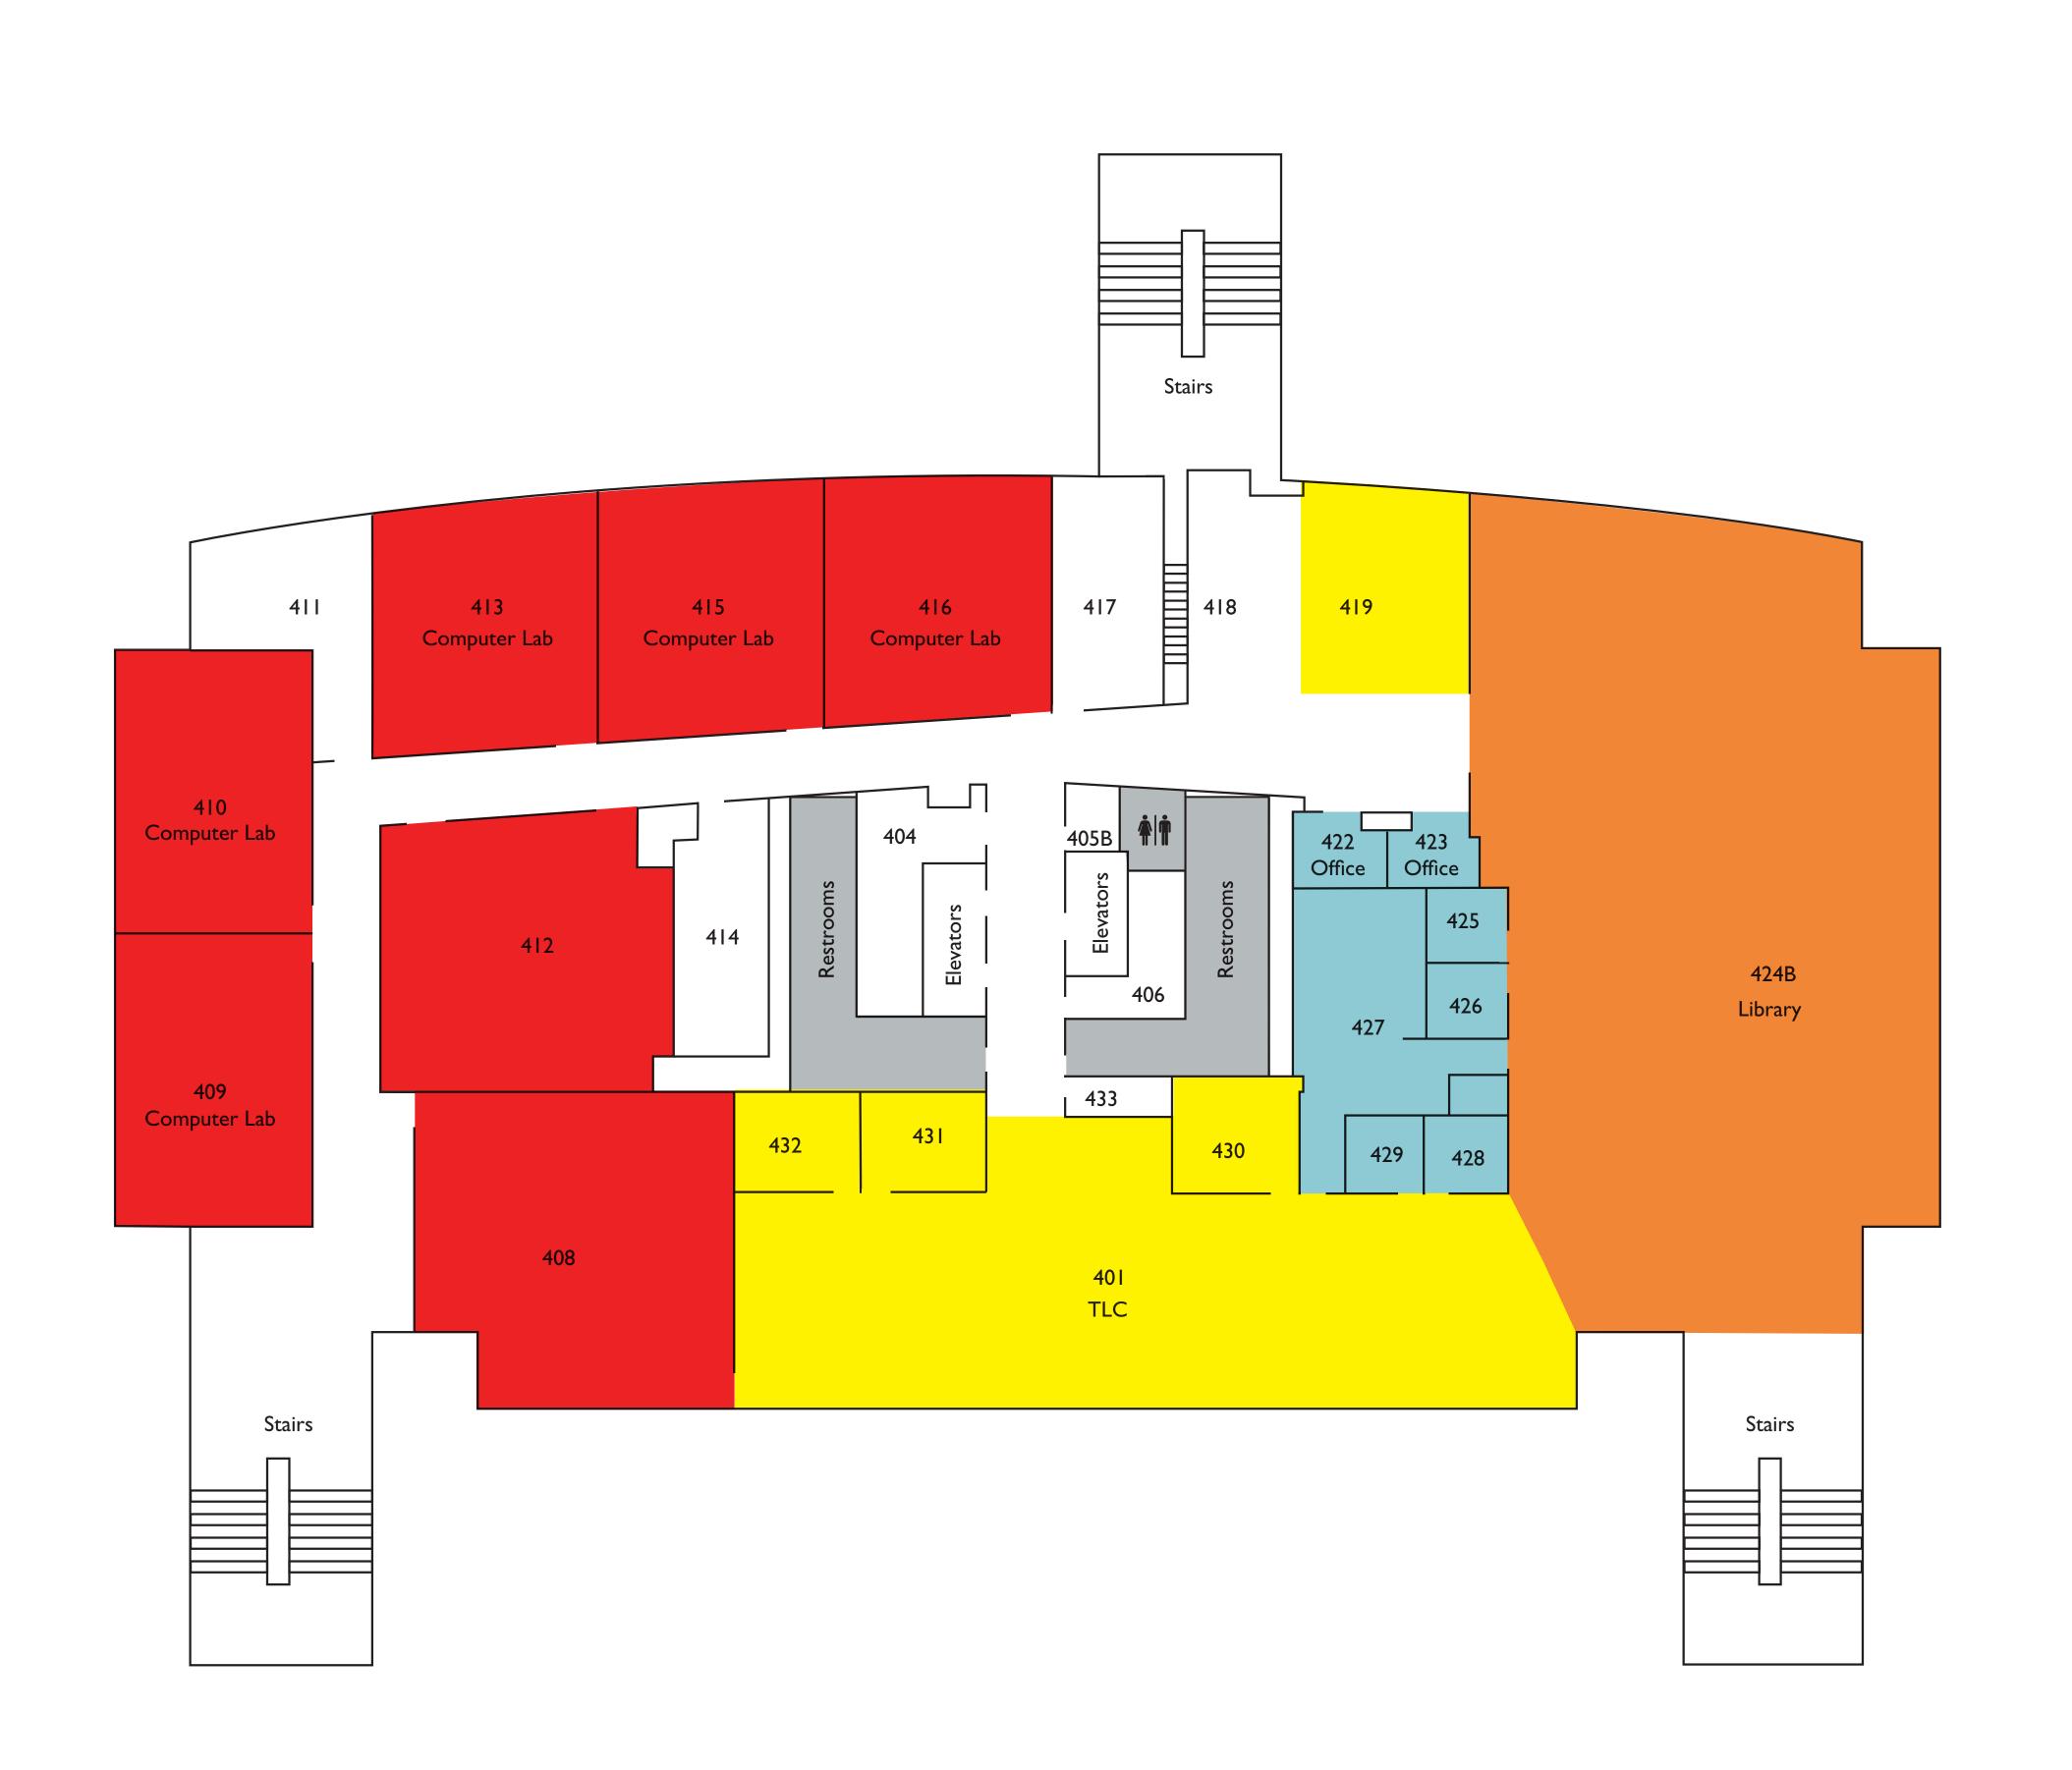

Reading Room

4th Floor Library

TLC

Ist Floor Student Services

Campus Police Health Services Bookstore

2nd Floor Classrooms 217 - 232

Faculty Offices 208 - 215, 235 - 242

**Reading Room** 

3rd Floor Classrooms 317 - 322

Faculty Offices 308 - 315, 335 - 342

Reading Room

4th Floor Library

TLC

Ist Floor Student Services

Campus Police Health Services Bookstore

2nd Floor Classrooms 217 - 232

Faculty Offices 208 - 215, 235 - 242

Reading Room

3rd Floor Classrooms 317 - 322

Faculty Offices 308 - 315, 335 - 342

Reading Room

4th Floor Library

TLC

Ist Floor Student Services

Campus Police Health Services Bookstore

2nd Floor Classrooms 217 - 232

Faculty Offices 208 - 215, 235 - 242

Reading Room

3rd Floor Classrooms 317 - 322

Faculty Offices 308 - 315, 335 - 342

Reading Room

4th Floor Library

TLC