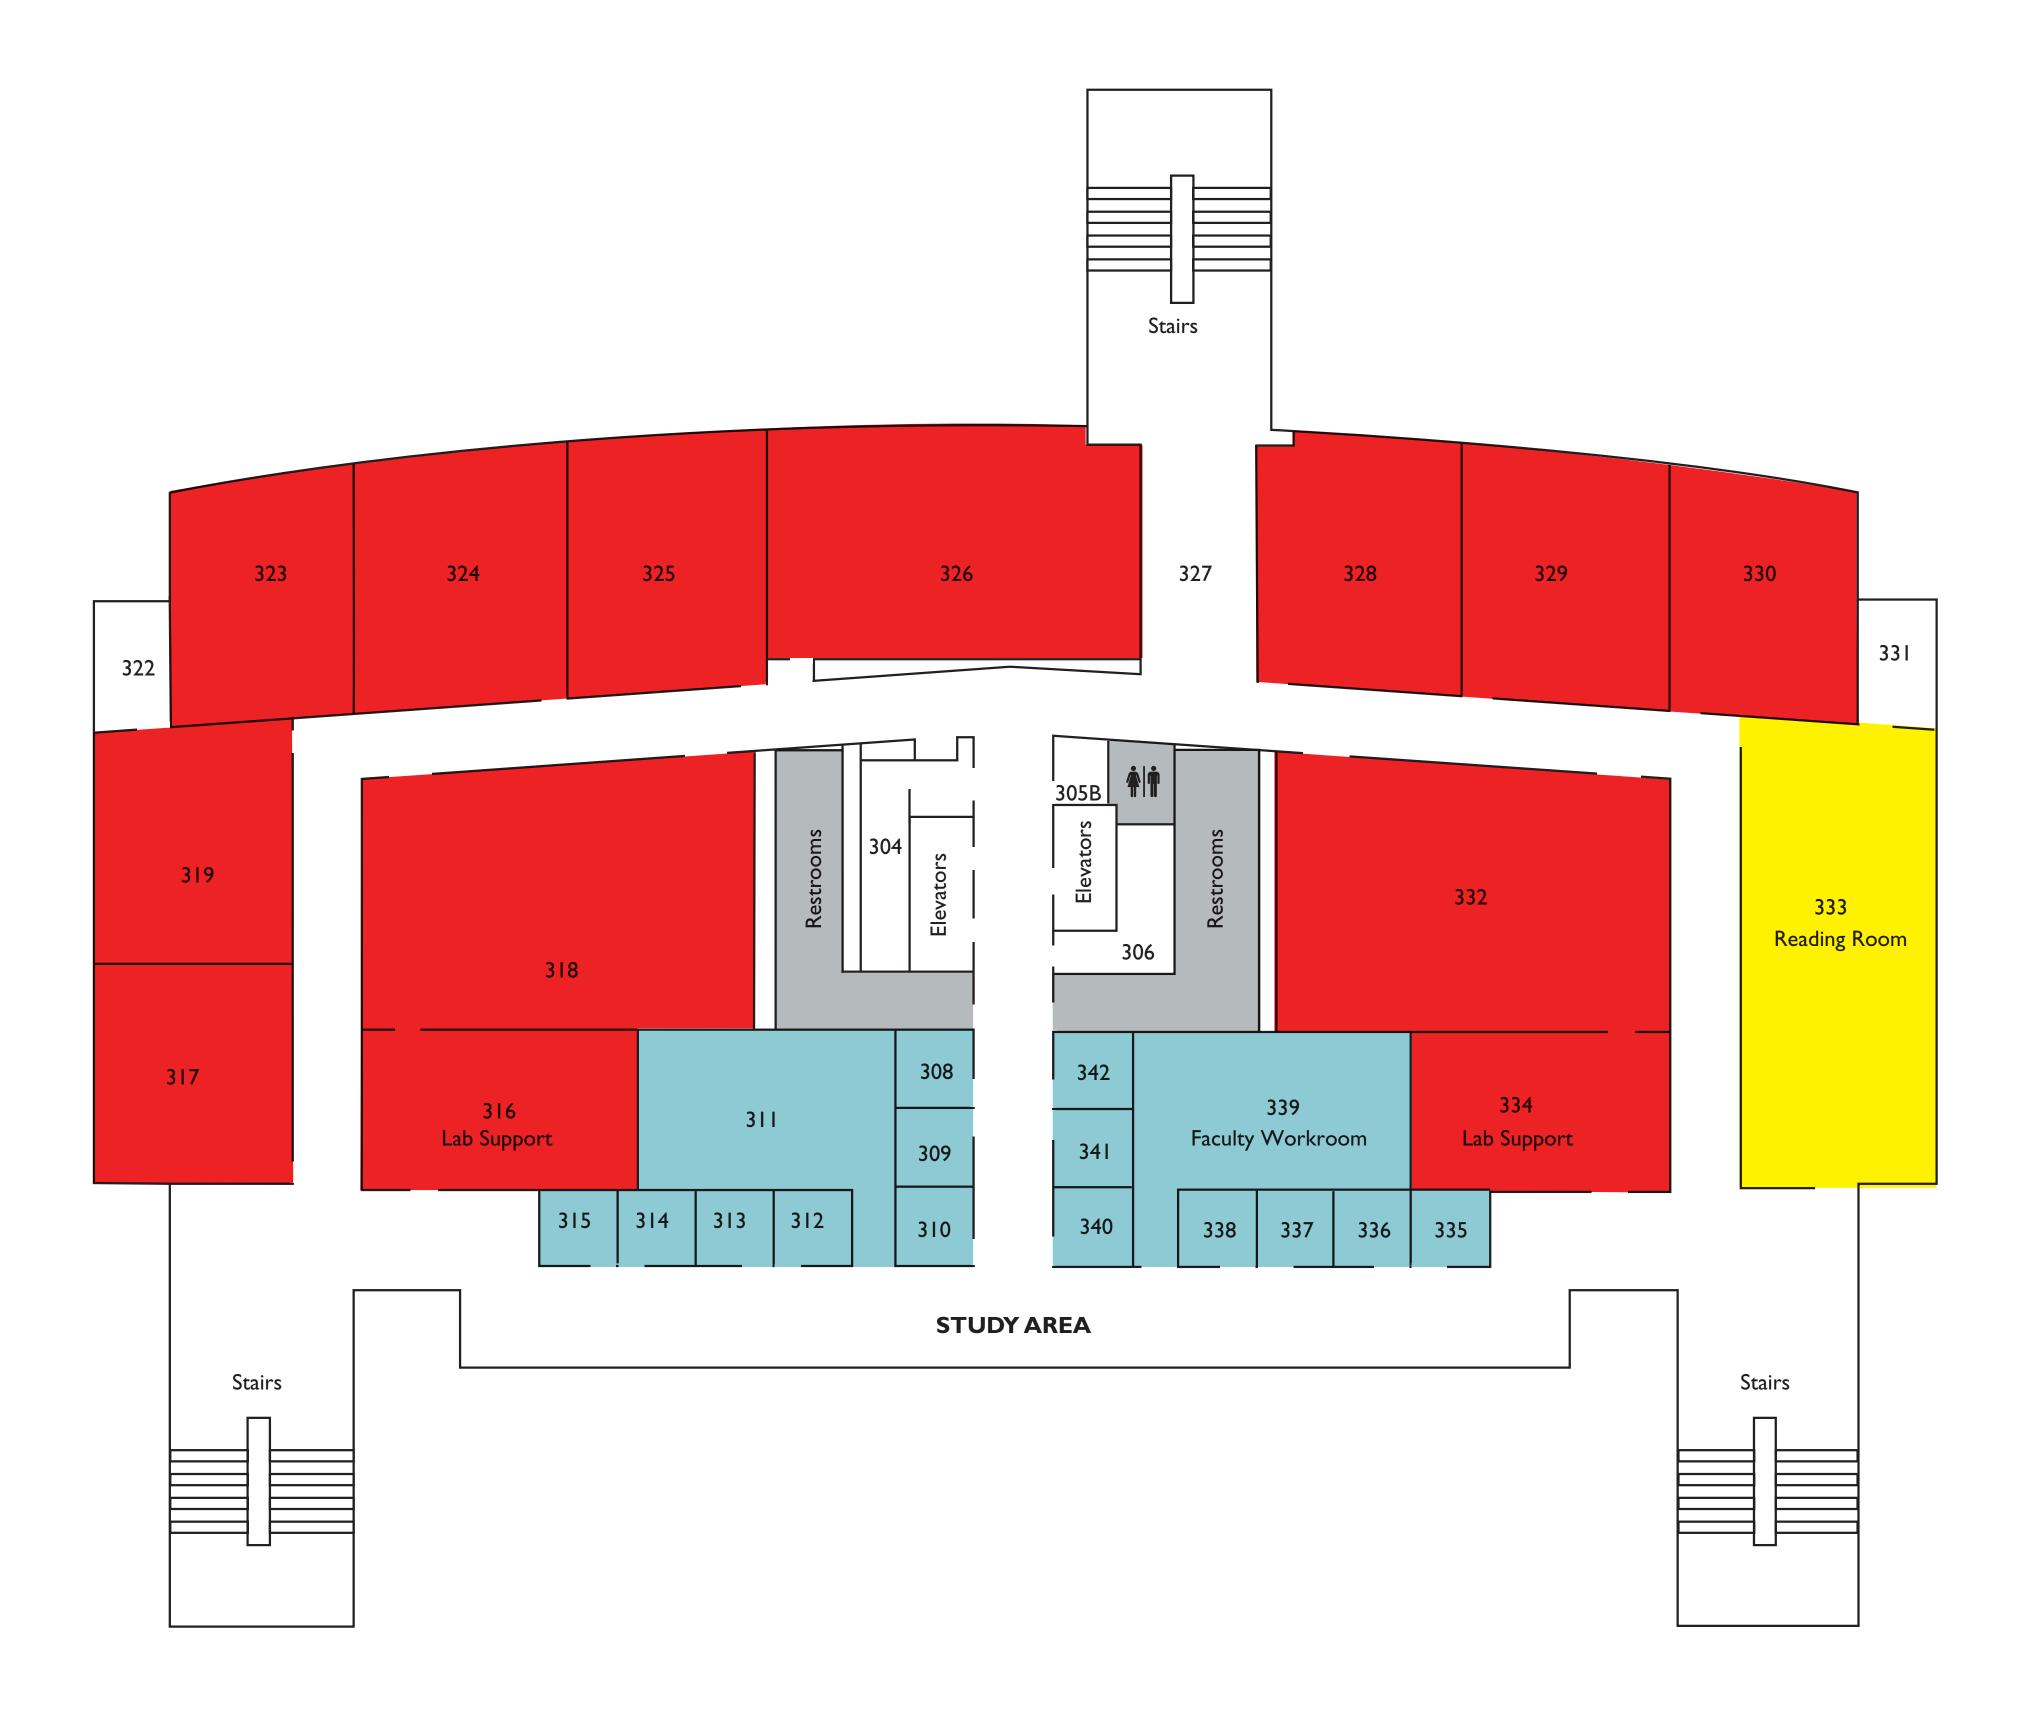

## FLOOR

- Ist Floor Student Services **Campus Security Health Services** Bookstore Cafe
- 2nd Floor Classrooms 217 232 Faculty Offices 208 - 215, 235 - 242 Reading Room Classrooms 317 - 322 3rd Floor Faculty Offices 308 - 315, 335 - 342 Reading Room
- 4th Floor Library TLC Classrooms 408 - 416

# 2nd FloorClassrooms 217 - 232Faculty Offices 208 - 215, 235 - 242Reading Room

- 3rd FloorClassrooms 317 322Faculty Offices 308 315, 335 342Reading Room
- 4th FloorLibraryTLCClassrooms 408 416

FOR CURRENT LIST OF CLASSES AND TO ENROLL, VISIT WWW.PALOMAR.EDU

#### **3rd Floor Classrooms 317 - 322** Faculty Offices 308 - 315, 335 - 342 Reading Room

4th Floor Library TLC Classrooms 408 - 416

### FLOOR

- Ist Floor Student Services Campus Security Health Services Bookstore Cafe
- 2nd Floor Classrooms 217 232 Faculty Offices 208 - 215, 235 - 242 Reading Room
- Classrooms 317 322 3rd Floor Faculty Offices 308 - 315, 335 - 342 Reading Room
- 4th Floor Library TLC **Classrooms 408 - 416**