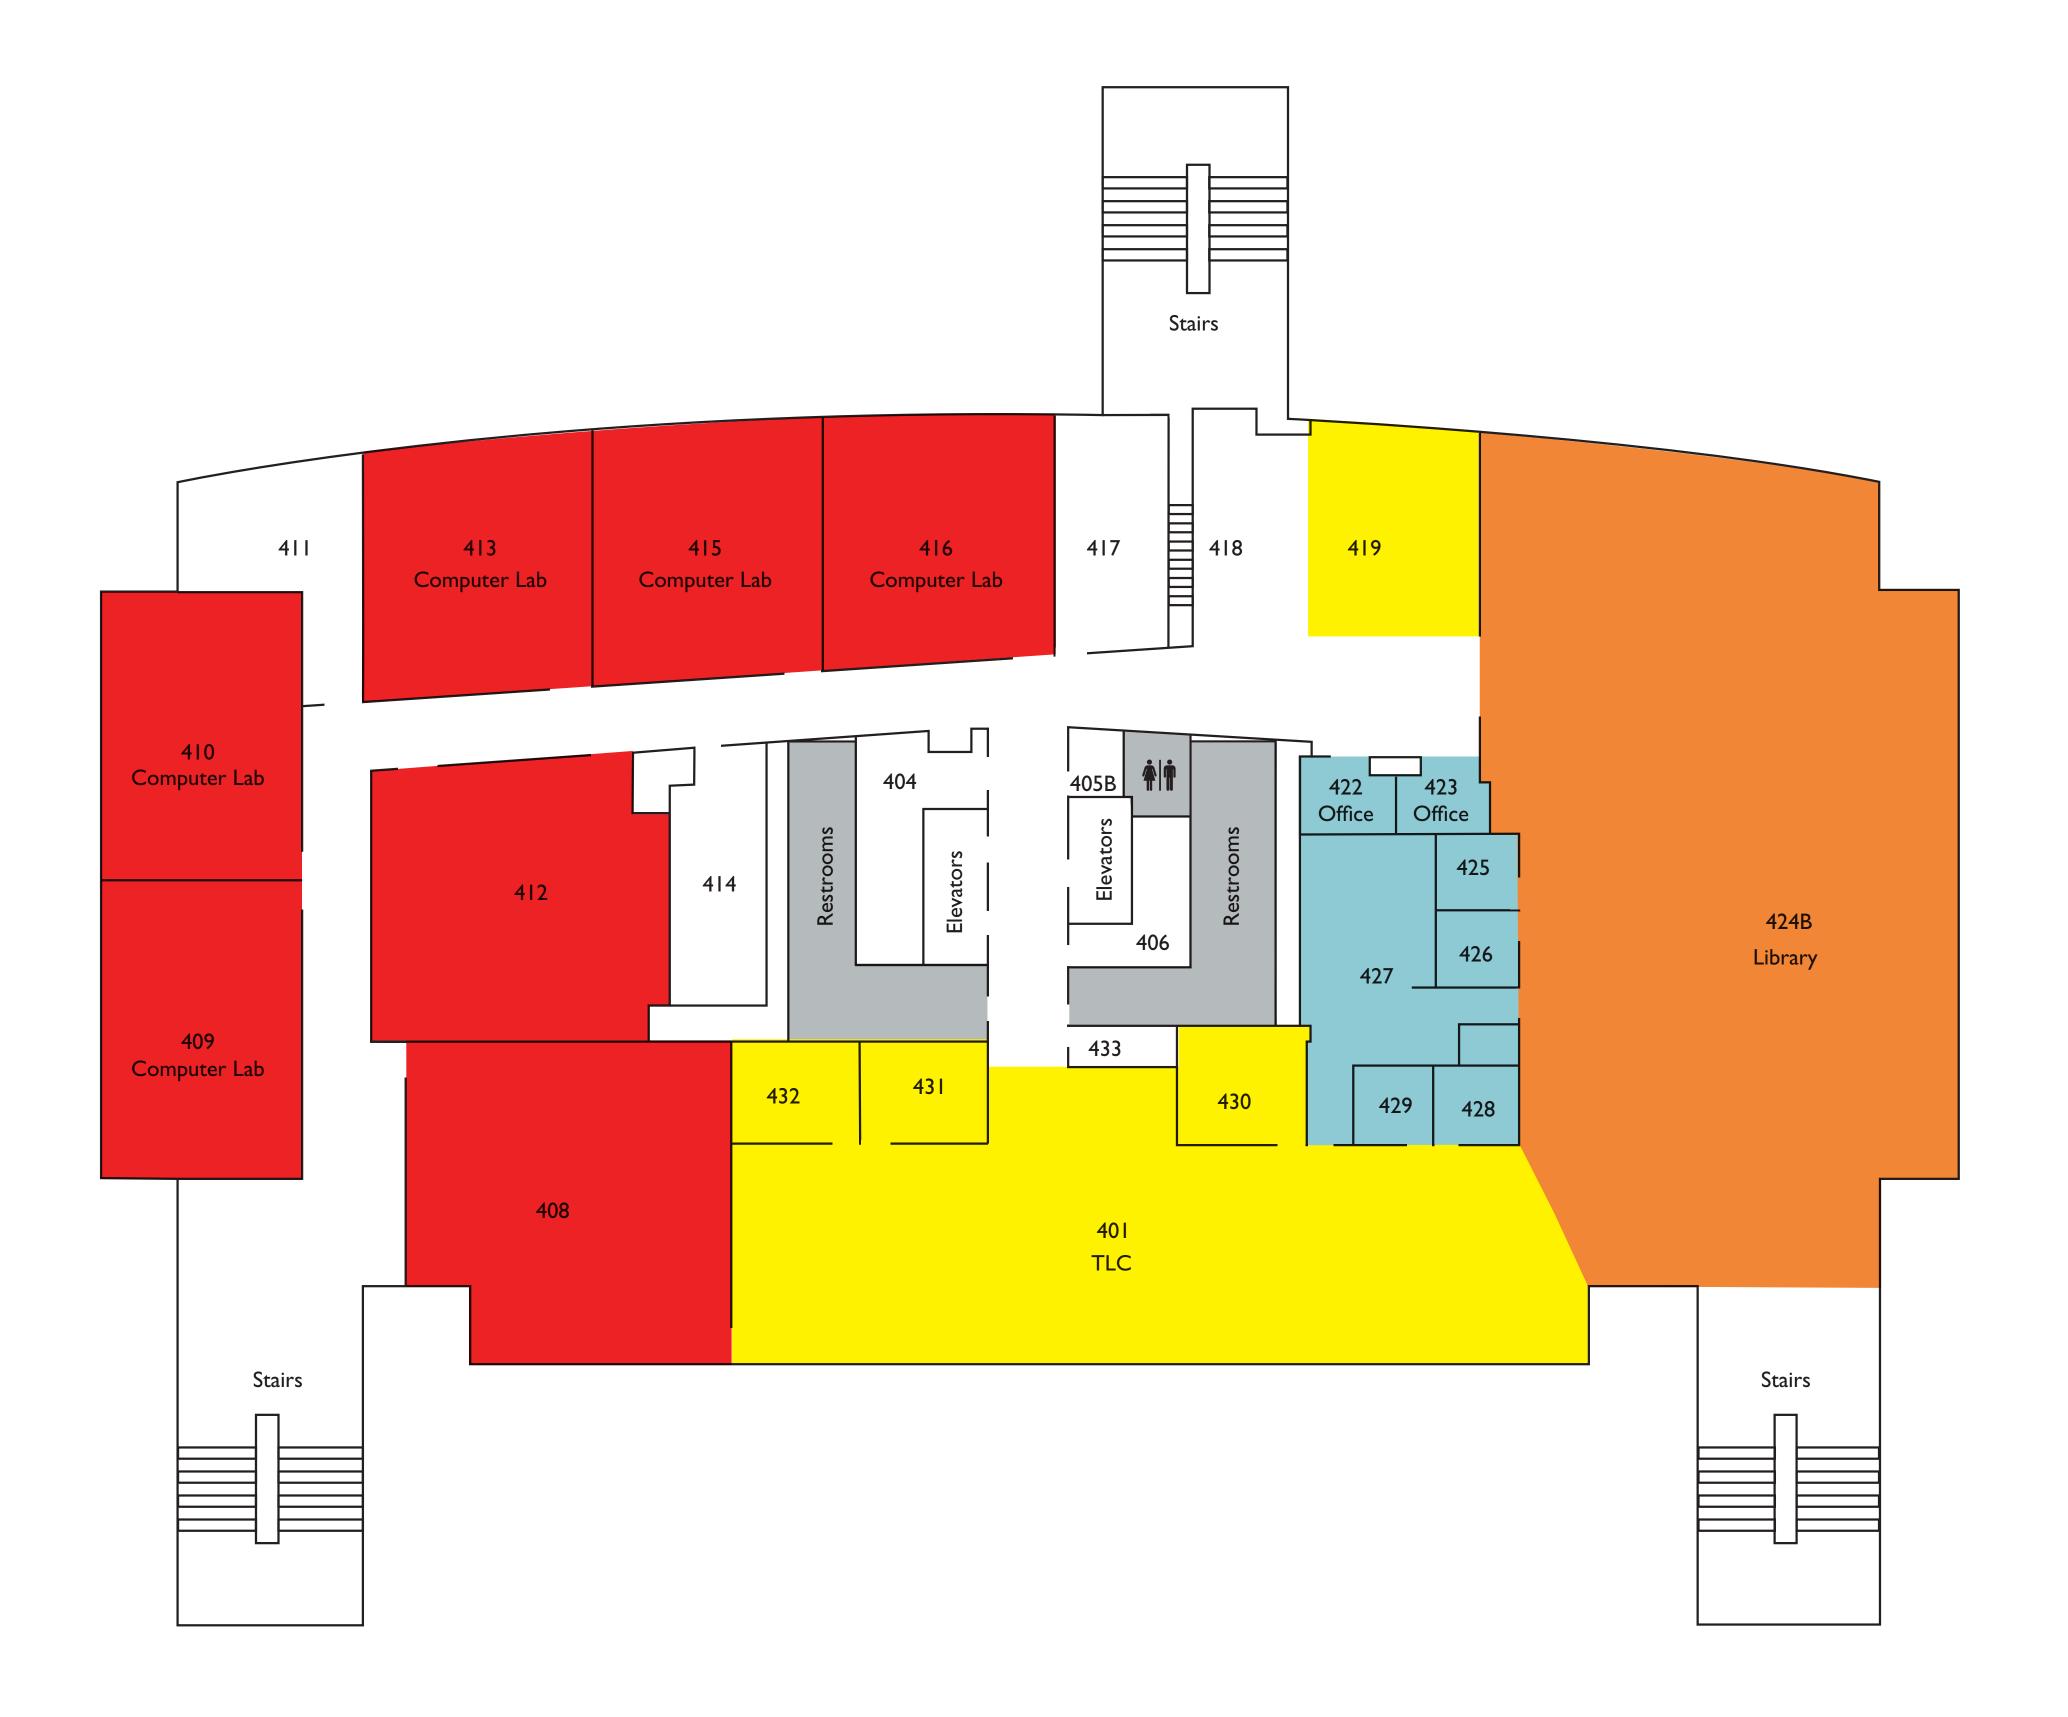

## FLOOR

- Ist Floor Student Services **Campus Security Health Services** Bookstore Cafe
- 2nd Floor Classrooms 217 232 Faculty Offices 208 - 215, 235 - 242 Reading Room Classrooms 317 - 322 3rd Floor Faculty Offices 308 - 315, 335 - 342 Reading Room
- 4th Floor Library TLC Classrooms 408 - 416

# 2nd FloorClassrooms 217 - 232Faculty Offices 208 - 215, 235 - 242Reading Room

- 3rd FloorClassrooms 317 322Faculty Offices 308 315, 335 342Reading Room
- 4th FloorLibraryTLCClassrooms 408 416

FOR CURRENT LIST OF CLASSES AND TO ENROLL, VISIT WWW.PALOMAR.EDU

### FLOOR

- Ist Floor Student Services Campus Security Health Services Bookstore Cafe
- 2nd Floor Classrooms 217 232 Faculty Offices 208 - 215, 235 - 242 Reading Room
- Classrooms 317 322 3rd Floor Faculty Offices 308 - 315, 335 - 342 Reading Room
- 4th Floor Library TLC **Classrooms 408 - 416**