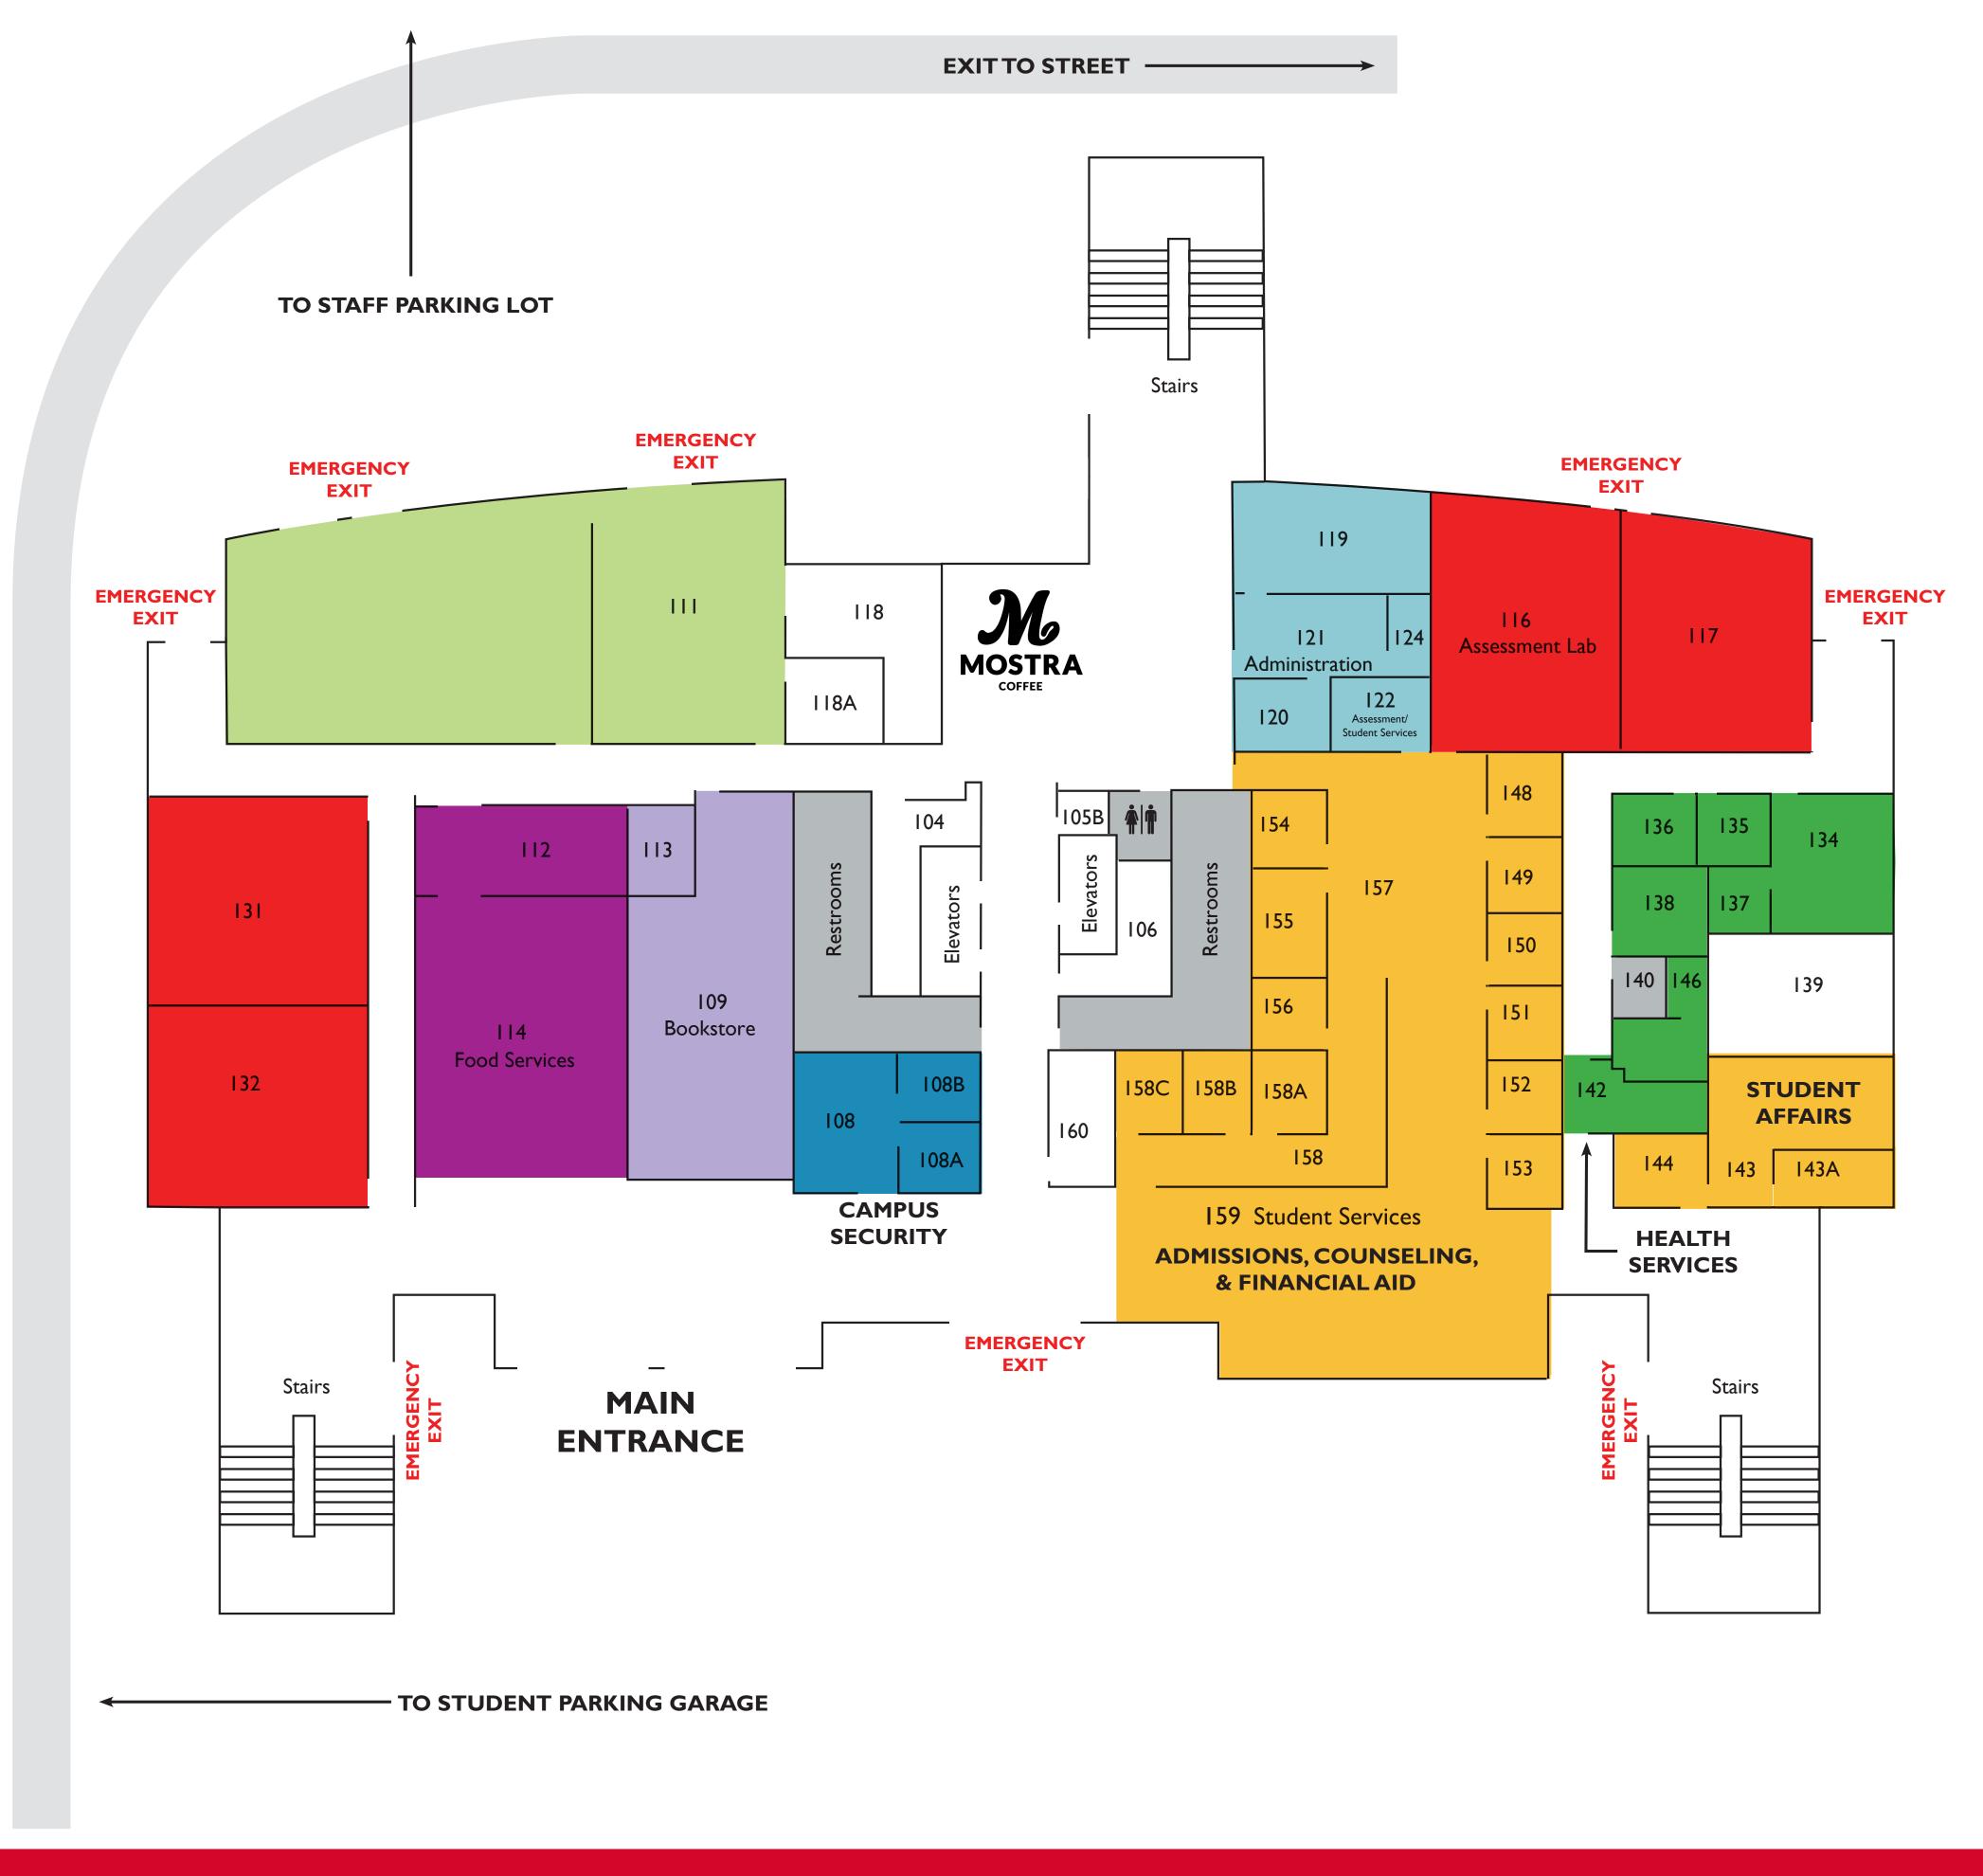

## FLOOR

- Ist Floor Student Services **Campus Security Health Services** Bookstore Cafe
- 2nd Floor Classrooms 217 232 Faculty Offices 208 - 215, 235 - 242 Reading Room Classrooms 317 - 322 3rd Floor Faculty Offices 308 - 315, 335 - 342 Reading Room
- 4th Floor Library TLC Classrooms 408 - 416

### FLOOR

Ist Floor Student Services Campus Security Health Services Bookstore Cafe

### FLOOR

- Ist Floor Student Services Campus Security Health Services Bookstore Cafe
- 2nd Floor Classrooms 217 232 Faculty Offices 208 - 215, 235 - 242 **Reading Room**

### FLOOR

- Ist Floor Student Services Campus Security Health Services Bookstore Cafe
- 2nd Floor Classrooms 217 232 Faculty Offices 208 - 215, 235 - 242 Reading Room
- Classrooms 317 322 3rd Floor Faculty Offices 308 - 315, 335 - 342 Reading Room
- 4th Floor Library TLC **Classrooms 408 - 416**