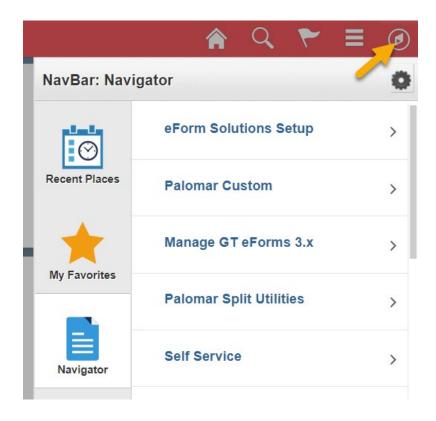

In order to get to the menus that you are used to seeing, you will first need to click on the compass looking icon at the top right to expand it.

To get to any of your existing favorites, after clicking on the compass, you will need to click on the gold star.

| Menu                     | 0 0 - |
|--------------------------|-------|
| My Favorites             |       |
| Palomar Custom           |       |
| Manage GT eForms 3.x     |       |
| Palomar Split Utilities  |       |
| Self Service             |       |
| Manager Self Service     |       |
| ▶ Recruiting             |       |
| Workforce Administration |       |
| ▶ Benefits               |       |