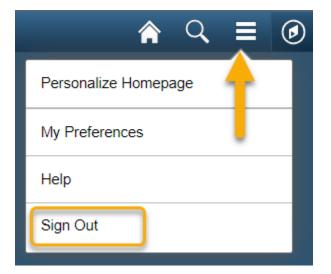

-----|------------------|---------------------|--|
| Benefits Summary | View Form 1095-C | Form 1095-C Consent |  |
|                  |                  |                     |  |
|                  |                  | No consent received |  |

Again, this data is information only. You are able to click on each benefit tile for more information.

The Benefits Summary will provide you with a snapshot of all of your current Benefits, and may take a few minutes to load as all of your benefit plan data in the system is being retrived.

The 1095-C tile will take you to your form. (Not used or avaiable until next calendar year)

The 1095-C Consent tile will allow you to receive your 1095-C form here in self service electronically. (Not used or avaiable until calendar next year)

To Sign Out: