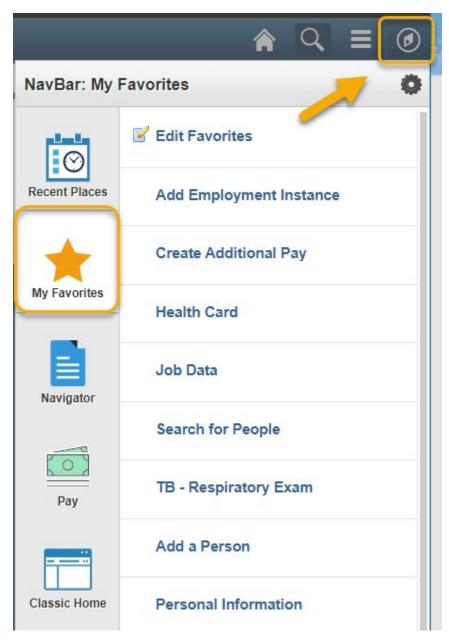

In order to get to the menus that you are used to seeing, you will first need to click on the compass looking icon at the top right to expand it.

To get to any of your existing favorites, after clicking on the compass, you will need to click on the gold star.

To get to the "classic" menu, after clicking on the compass, you will need to click on the "Classic Home" button.

| <b>ନ</b> ୍      | ≡ ⊘           |
|-----------------|---------------|
| Content   Layou | Nr. Jar 🔯     |
|                 | Recent Places |
|                 | My Favorites  |
|                 | Navigator     |
|                 | Pay           |
|                 | Classic Home  |