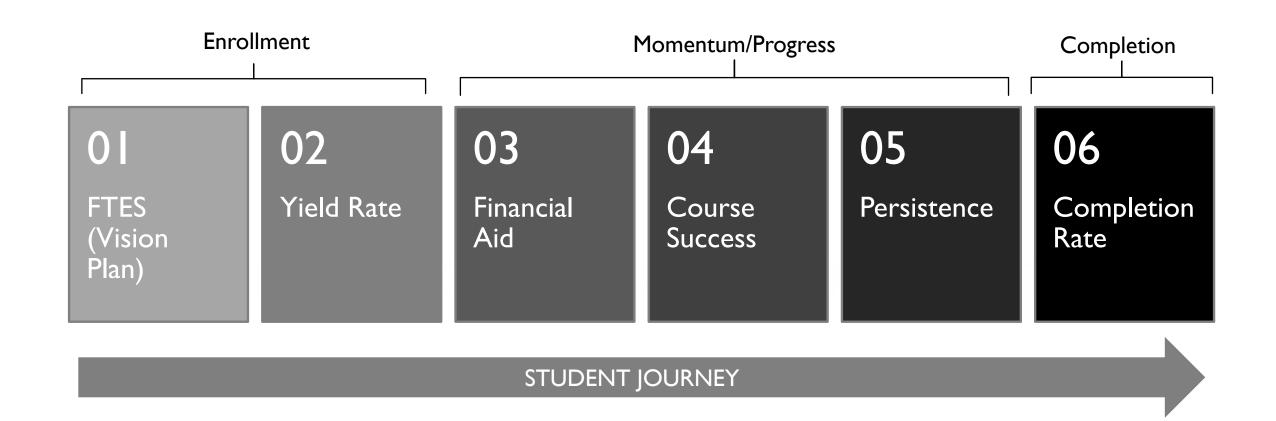

## STUDENT JOURNEY

**Enrollment** 

Momentum

**Outcomes** 

In a World Full of Data...

## **GOALS**

| Student<br>Journey | Goal                      | Baseline | Target | Time<br>Frame |
|--------------------|---------------------------|----------|--------|---------------|
| Enrollment         | FTES                      | 13,888   | 17,950 | 2029-30       |
| Enrollment         | Yield Rate                | 40%      | 43%    | 2028-29       |
| Momentum           | Needs Based Financial Aid | 36%      | 38%    | 2028-29       |
| Momentum           | Course Success Rate       | 74%      | > 72%  | Maintain      |
| Momentum           | One Year Persistence      | 54%      | 57%    | 2028-29       |
| Completion         | Completion Rate           | 38%      | TBD    | TBD           |