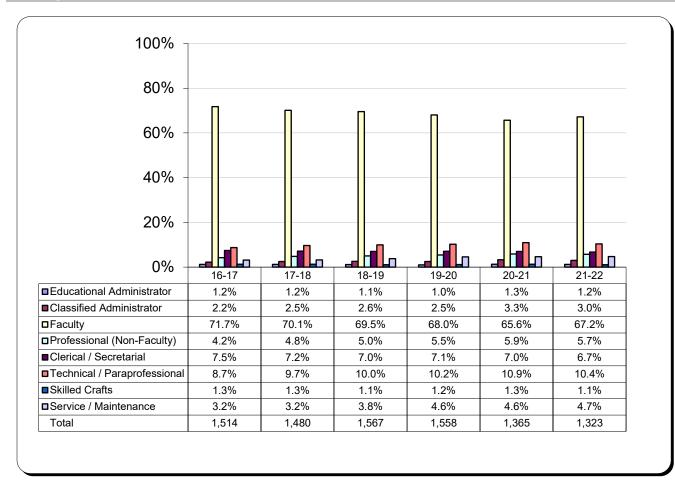

281     | 273     |
| Part-Time Faculty         | 811     | 765     | 813     | 751     | 615     | 616     |
| Classified Staff          | 376     | 387     | 420     | 443     | 406     | 378     |
| Educational Administrator | 18      | 18      | 18      | 16      | 18      | 16      |
| Classified Administrator  | 34      | 37      | 40      | 39      | 45      | 40      |
| Total                     | 1,514   | 1,480   | 1,567   | 1,558   | 1,365   | 1,323   |

<u>Source:</u> MIS Submissions to the CCCCO MIS\_EB (Terms xx9: Fall Employee Demographics) EB08\_Empl\_Class For *Classified Staff*, EB08\_Empl\_Class=P & EB07\_Occ\_Activity<>1 For *Classified Administrator*, EB08\_Empl\_Class=P & EB07\_Occ\_Activity=1

# Employees By Occupational Activity

Faculty, Staff, & Administration



|                              | 2016-17 | 2017-18 | 2018-19 | 2019-20 | 2020-21 | 2021-22 |
|------------------------------|---------|---------|---------|---------|---------|---------|
| Educational Administrator    | 18      | 18      | 18      | 16      | 18      | 16      |
| Classified Administrator     | 34      | 37      | 40      | 39      | 45      | 40      |
| Faculty                      | 1,086   | 1,038   | 1,089   | 1,060   | 896     | 889     |
| Professional (Non-Faculty)   | 64      | 71      | 78      | 85      | 80      | 76      |
| Clerical / Secretarial       | 113     | 106     | 110     | 110     | 96      | 89      |
| Technical / Paraprofessional | 132     | 143     | 156     | 159     | 149     | 137     |
| Skilled Crafts               | 19      | 19      | 1