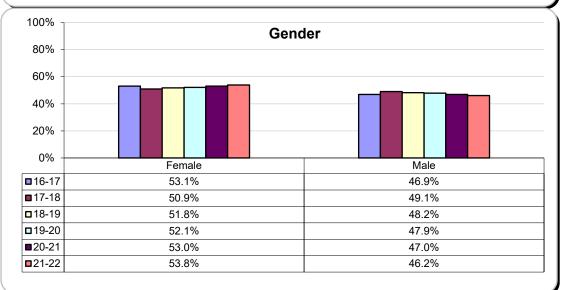

|
| Clerical / Secretarial       | 113     | 106     | 110     | 110     | 96      | 89      |
| Technical / Paraprofessional | 132     | 143     | 156     | 159     | 149     | 137     |
| Skilled Crafts               | 19      | 19      | 17      | 18      | 18      | 14      |
| Service / Maintenance        | 48      | 48      | 59      | 71      | 63      | 62      |
| Total                        | 1,514   | 1,480   | 1,567   | 1,558   | 1,365   | 1,323   |

Source: MIS Submissions to the CCCCO

MIS\_EB (Terms xx9: Fall Employee Demographics) EB07\_Occ\_Activity (EEO6) For *Educational Administrator*, EB07\_Occ\_Activity=1 & EB08\_Empl\_Class=A For *Classified Administrator*, EB07\_Occ\_Activity=1 & EB08\_Empl\_Class=P

### Demographics of Job Classification: Full-Time Faculty







Source: MIS Submissions to the CCCCO: MIS\_EB (Terms xx9: Fall Employee Demographics) EB08\_Empl\_Class=C,R

### Demographics of Job Classification: Part-Time Faculty

Faculty, Staff, & Administration







Source: MIS Submissions to the CCCCO: MIS\_EB (Terms xx9: Fall Employee Demographics) EB08\_Empl\_Class=T

### Demographics of Job Classification: Classified Staff







Source: MIS\_EB (Terms xx9: Fall Employee Demographics) EB08\_Empl\_Class=P & EB07\_Occ\_Activity<>1

## Demographics of Job Classification: Educational Administrator







Source: MIS Submissions to the CCCCO: MIS\_EB (Terms xx9: Fall Employee Demographics) EB08\_Empl\_Class=A

## Demographics of Job Classification: Classified Administrator







Source: MIS\_EB (Terms xx9: Fall Employee Demographics) EB08\_Emp