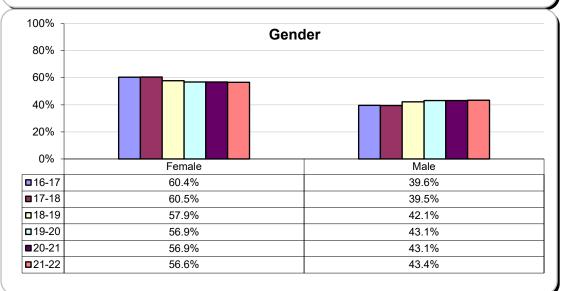

Total                        | 1,514   | 1,480   | 1,567   | 1,558   | 1,365   | 1,323   |

Source: MIS Submissions to the CCCCO

MIS\_EB (Terms xx9: Fall Employee Demographics) EB07\_Occ\_Activity (EEO6) For *Educational Administrator*, EB07\_Occ\_Activity=1 & EB08\_Empl\_Class=A For *Classified Administrator*, EB07\_Occ\_Activity=1 & EB08\_Empl\_Class=P

### Demographics of Job Classification: Full-Time Faculty







Source: MIS Submissions to the CCCCO: MIS\_EB (Terms xx9: Fall Employee Demographics) EB08\_Empl\_Class=C,R

### Demographics of Job Classification: Part-Time Faculty

Faculty, Staff, & Administration







Source: MIS Submissions to the CCCCO: MIS\_EB (Terms xx9: Fall Employee Demographics) EB08\_Empl\_Class=T

### Demographics of Job Classification: Classified Staff







Source: MIS\_EB (Terms xx9: Fall Employee Demographics) EB08\_Empl\_Class=P & EB07\_Occ\_Activity<>1

## Demographics of Job Classification: Educational Administrator







Source: MIS Submissions to the CCCCO: MIS\_EB (Terms xx9: Fall Employee Demographics) EB08\_Empl\_Class=A

## Demographics of Job Classification: Classified Administrator







Source: MIS\_EB (Terms xx9: Fall Employee Demographics) EB08\_Empl\_Class=P & EB07\_Occ\_Activity=1



#### Course Retention And Success Rates: Transfer Courses

INSTITUTIONAL EFFECTIVENESS, STUDENT OUTCOMES AND SUCCESS



|           | SU19   | FA19   | SP20   | 19-20   | SU20   | FA20   | SP21   | 20-21   | SU21   | FA21   | SP22   | 21-22  |
|-----------|--------|--------|--------|---------|--------|--------|--------|---------|--------|-