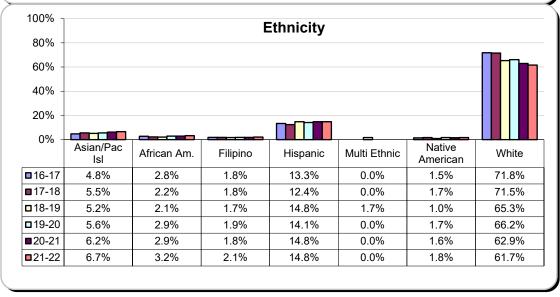

| 19      | 19      | 17      | 18      | 18      | 14      |
| Service / Maintenance        | 48      | 48      | 59      | 71      | 63      | 62      |
| Total                        | 1,514   | 1,480   | 1,567   | 1,558   | 1,365   | 1,323   |

Source: MIS Submissions to the CCCCO

MIS\_EB (Terms xx9: Fall Employee Demographics) EB07\_Occ\_Activity (EEO6) For *Educational Administrator*, EB07\_Occ\_Activity=1 & EB08\_Empl\_Class=A For *Classified Administrator*, EB07\_Occ\_Activity=1 & EB08\_Empl\_Class=P

### Demographics of Job Classification: Full-Time Faculty







Source: MIS Submissions to the CCCCO: MIS\_EB (Terms xx9: Fall Employee Demographics) EB08\_Empl\_Class=C,R

### Demographics of Job Classification: Part-Time Faculty

Faculty, Staff, & Administration







Source: MIS Submissions to the CCCCO: MIS\_EB (Terms xx9: Fall Employee Demographics) EB08\_Empl\_Class=T

### Demographics of Job Classification: Classified Staff







Source: MIS\_EB (Terms xx9: Fall Employee Demographics) EB08\_Empl\_Class=P & EB07\_Occ\_Activity<>1

## Demographics of Job Classification: Educational Administrator







Source: MIS Submissions to the CCCCO: MIS\_EB (Terms xx9: Fall Employee Demographics) EB08\_Empl\_Class=A

## Demographics of Job Classification: Classified Administrator







Source: MIS\_EB (Terms xx9: Fall Employee Demographics) EB08\_Empl\_Class=P & EB07\_Occ\_Activity=1



#### Course Retention And Success Rates: Transfer Courses

INSTITUTIONAL EFFECTIVENESS, STUDENT OUTCOMES AND SUCCESS



|           | SU19   | FA19   | SP20   | 19-20   | S