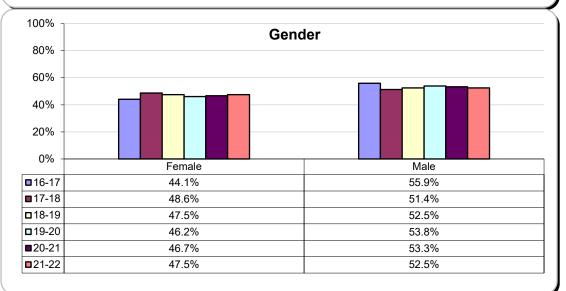

Notes: Credit Students are defined to be those who enrolled in at least one credit course.

NonCredit Students are defined to be those who enrolled exclusively in non-credit courses.

\* Unknown students comprise the Decline to Say and the Unknown categories.