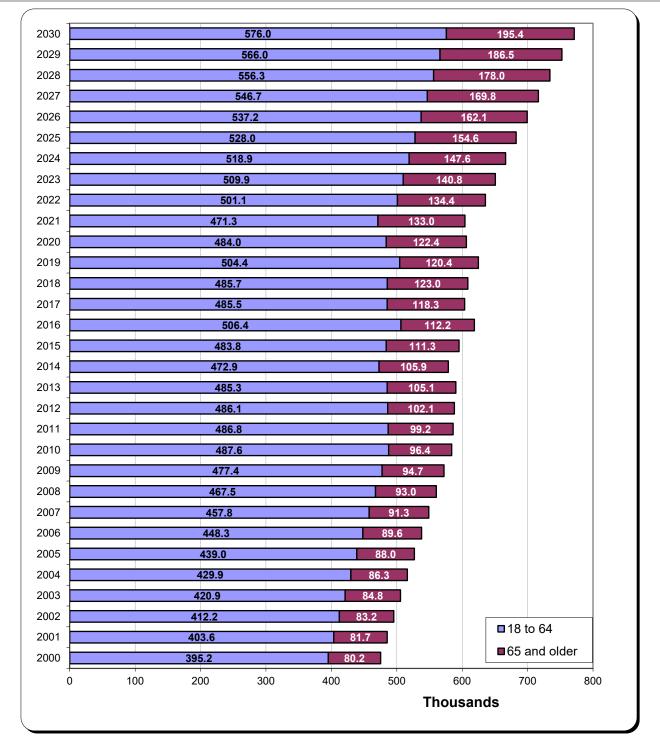

### Adult Population Served By Age

SERVICE AREA PROFILE

<u>Source:</u> San Diego Association of Governments (SANDAG) Data Surfer Geographic Unit = Palomar Community College District Profile Types = 2020 Census, Current 2021 Estimates, 2030 Forecast (2010, 2020, 2030) Metric = Population By Age

Interpolation: Compound Average Annual Growth Rate (CAAGR) Between Bracketing SANDAG Years