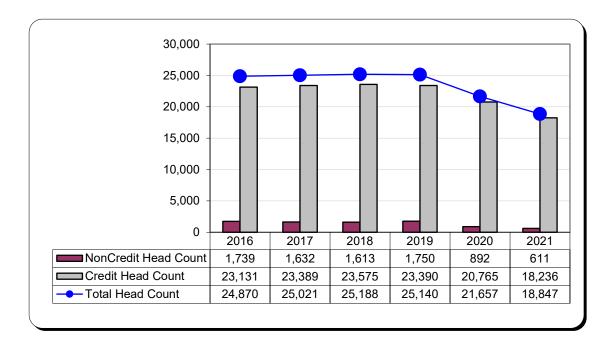

## Unduplicated Fall Enrollment History

**STUDENT ENROLLMENT & DEMOGRAPHICS** 

Source: MIS Submissions to the CCCCO MIS\_SB :: MIS\_SX Where SX05\_Pos\_Hours>0 Notes: Includes both Credit & NonCredit Courses Excludes Apprenticeship & R.O.P. Courses

<u>Notes:</u> Credit Students are defined to be those who enrolled in at least one credit course. NonCredit Students are defined to be those who enrolled exclusively in non-credit courses.

Source: MIS Submissions to the CCCCO

MIS\_SB :: MIS\_SX :: MIS\_CB Where SX05\_Pos\_Hours>0 & CB04\_Cred\_Stat=N for NonCredit Enrolls MIS\_SB :: MIS\_SX :: MIS\_CB Where SX05\_Pos\_Hours>0 & CB04\_Cred\_Stat<>N for Credit Enrolls