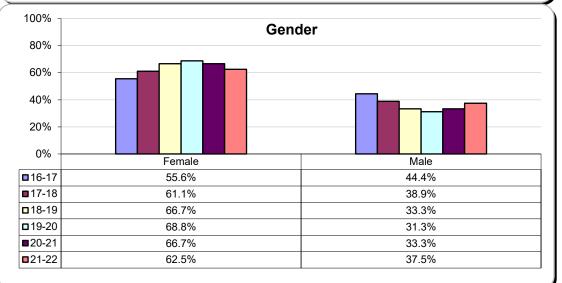

ics) EB07\_Occ\_Activity (EEO6) For *Educational Administrator*, EB07\_Occ\_Activity=1 & EB08\_Empl\_Class=A For *Classified Administrator*, EB07\_Occ\_Activity=1 & EB08\_Empl\_Class=P

### Demographics of Job Classification: Full-Time Faculty







Source: MIS Submissions to the CCCCO: MIS\_EB (Terms xx9: Fall Employee Demographics) EB08\_Empl\_Class=C,R

### Demographics of Job Classification: Part-Time Faculty

Faculty, Staff, & Administration







Source: MIS Submissions to the CCCCO: MIS\_EB (Terms xx9: Fall Employee Demographics) EB08\_Empl\_Class=T

### Demographics of Job Classification: Classified Staff







Source: MIS\_EB (Terms xx9: Fall Employee Demographics) EB08\_Empl\_Class=P & EB07\_Occ\_Activity<>1

## Demographics of Job Classification: Educational Administrator







Source: MIS Submissions to the CCCCO: MIS\_EB (Terms xx9: Fall Employee Demographics) EB08\_Empl\_Class=A

## Demographics of Job Classification: Classified Administrator







Source: MIS\_EB (Terms xx9: Fall Employee Demographics) EB08\_Empl\_Class=P & EB07\_Occ\_Activity=1



#### Course Retention And Success Rates: Transfer Courses

INSTITUTIONAL EFFECTIVENESS, STUDENT OUTCOMES AND SUCCESS



|           | SU19   | FA19   | SP20   | 19-20   | SU20   | FA20   | SP21   | 20-21   | SU21   | FA21   | SP22   | 21-22  |
|-----------|--------|--------|--------|---------|--------|--------|--------|---------|--------|--------|--------|--------|
| A         | 6,122  | 18,811 | 20,294 | 45,227  | 6,845  | 18,572 | 18,542 | 43,959  | 5,219  | 16,586 | 16,135 | 37,940 |
| В         | 2,689  |