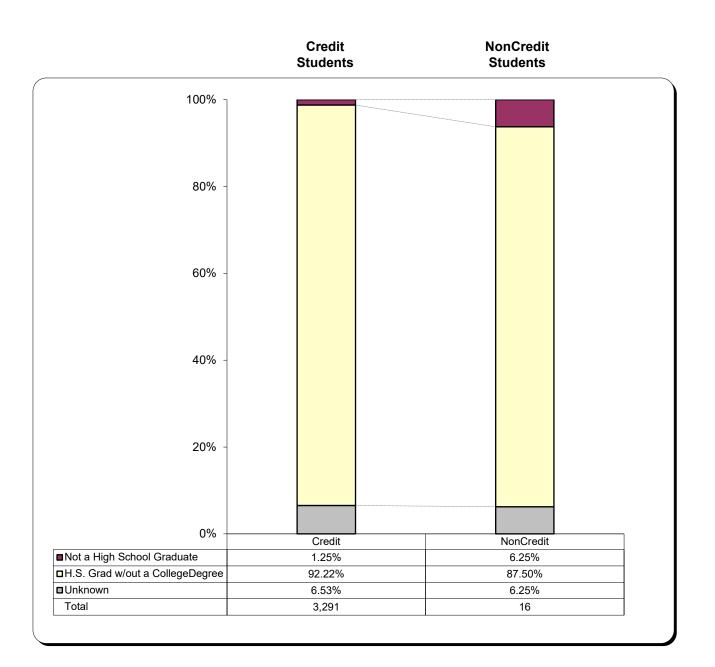

#### Credit/NonCredit 1st-Time Student Educational Status (Fall of Current Fact Book Year)

**STUDENT ENROLLMENT & DEMOGRAPHICS** 

Source: MIS Submissions to the CCCCO

MIS\_SB :: MIS\_SX :: MIS\_CB Where SX05\_Pos\_Hours>0 & CB04\_Cred\_Stat=N for NonCredit Enrolls MIS\_SB :: MIS\_SX :: MIS\_CB Where SX05\_Pos\_Hours>0 & CB04\_Cred\_Stat<>N for Credit Enrolls and SB15\_Enroll\_Stat = "First-Time" for both of the above

<u>Notes:</u> *First-Time* Students are defined to be those enrolled in college for the first time after High School. *Credit* Students are defined to be those who enrolled in at least one credit course. *NonCredit* Students are defined to be those who enrolled exclusively in non-credit courses.

Per the CCCCO, SB15\_Enroll\_Stat may be coded as "Unknown" if a student is enrolled in noncredit courses only -- thus accounting for the low number of *NonCredit* Students classified as "First-Time".