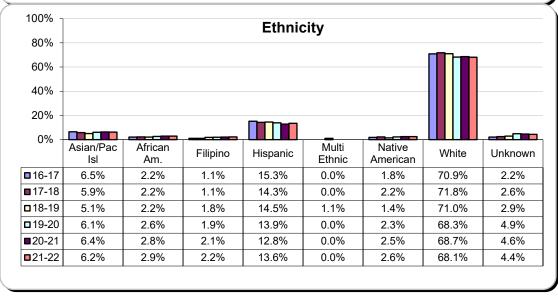

Notes: Credit Students are defined to be those who enrolled in at least one credit course.

NonCredit Students are defined to be those who enrolled exclusively in non-credit courses.

\* Unknown students comprise the Decline to Say and the Unknown categories.