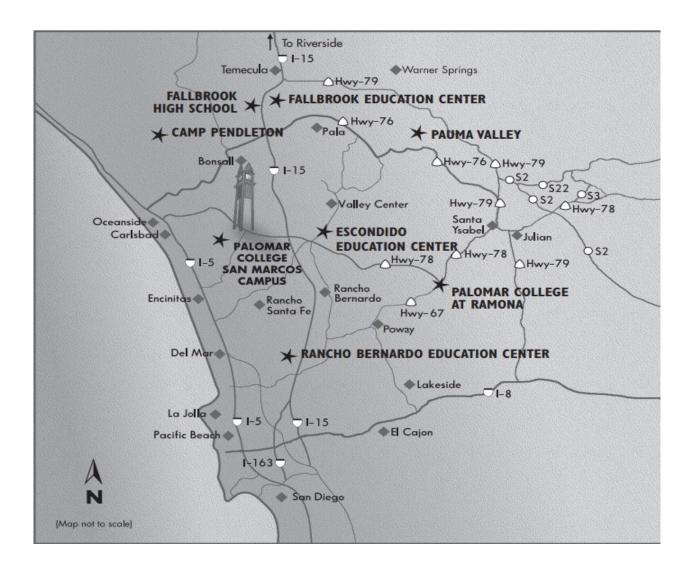

Today, Palomar College is a public, two-year comprehensive community college serving a large student body of diverse ages, ethnicities, and lifestyles. The District's 200-acre main campus is located at 1140 West Mission Road in San Marcos. The San Marcos campus, Education Center in Escondido, and four additional sites serve a District covering 2,555-square-miles ranging from urban to agricultural areas of North San Diego County.

The three education sites are located in Camp Pendleton, Ramona, and Pauma Valley. The Escondido Education Center is located on eight acres owned by the District, and the proposed Fallbrook Education Center is located on an 82-acre property in Fallbrook. The Rancho Bernardo Education Center includes a large building and assoicated parking structure.