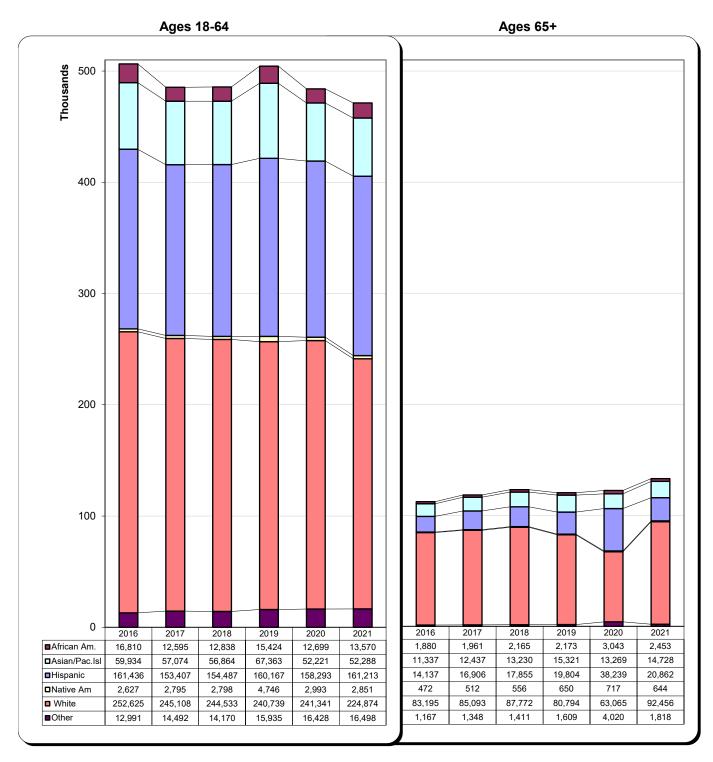

### Adult Population Served By Age & Ethnicity

SERVICE AREA PROFILE

<u>Source:</u> San Diego Association of Governments (SANDAG) Profile Warehouse Geographic Unit = Palomar Community College District Profile Types = 2020 Census, Current 2021 Estimates Metric = Population By Race, Ethnicity And Age

Interpolation: Compound Average Annual Growth Rate (CAAGR) Between Bracketing SANDAG Years

## Credit/NonCredit Adult Population Participation Rate By Age & Ethnicity SERVICE AREA PROFILE

|         |          |            |          | Fall Pa      | articipation                           | Rates  |         |               |          |  |  |
|---------|----------|------------|----------|--------------|----------------------------------------|--------|---------|---------------|----------|--|--|
|         |          | Ages 18-64 | •        |              | Ages 65+                               |        | To      | otal Adults 1 | 8+       |  |  |
|         | Credit   | NonCredit  | Total    | Credit       | NonCredit                              | Total  | Credit  | NonCredit     | Total    |  |  |
|         |          |            |          | ian/Pacific- | n/Pacific-Islander (Includes Filipino) |        |         |               |          |  |  |
| 2016-17 | 19       | 1          | 21       | 1            | 1                                      | 1      | 16      | 1             | 18       |  |  |
| 2017-18 | 20       | 1          | 22       | 0            | 1                                      | 1      | 17      | 1             | 18       |  |  |
| 2018-19 | 20       | 1          | 22       | 0            | 1                                      | 1      | 16      | 1             | 18       |  |  |
| 2019-20 | 16       | 1          | 18       | 1            | 1                                      | 2      | 13      | 1             | 15       |  |  |
| 2020-21 | 17       | 1          | 18       | 0            | 0                                      | 0      | 14      | 1             | 15       |  |  |
| 2021-22 | 15       | 1          | 16       | 0            | 0                                      | 0      | 12      | 1             | 12       |  |  |
|         |          |            |          | Af           | rican Amerio                           |        |         |               |          |  |  |
| 2016-17 | 23       | 0          | 24       | 1            | 1                                      | 2      | 21      | 0             | 22       |  |  |
| 2017-18 | 31       | 0          | 31       | 2            | 1                                      | 3      | 27      | 0             | 27       |  |  |
| 2018-19 | 31       | 0          | 31       | 0            | 0                                      | 0      | 26      | 0             | 26       |  |  |
| 2019-20 | 25       | 0          | 26       | 2            | 1                                      | 3      | 22      | 0             | 23       |  |  |
| 2020-21 | 21       | 0          | 22       | 1            | 0                                      | 2      | 18      | 0             | 18       |  |  |
| 2021-22 | 18       | 0          | 18       | 1            | 0                                      | 2      | 15      | 0             | 15       |  |  |
|         |          |            |          |              | Hispanic                               |        |         |               |          |  |  |
| 2016-17 | 43       | 7          | 50       | 1            | 2                                      | 3      | 40      | 7             | 46       |  |  |
| 2017-18 | 46       | 7          | 53       | 0            | 2                                      | 3      | 42      | 7             | 48       |  |  |
| 2018-19 | 48       | 7          | 56       | 0            | 2                                      | 3      | 43      | 7             | 50       |  |  |
| 2019-20 | 46       | 7          | 53       | 1            | 3                                      | 3      | 41      | 7             | 48       |  |  |
| 2020-21 | 39       | 4          | 43       | 0            | 1                                      | 1      | 31      | 3             | 34       |  |  |
| 2021-22 | 35       | 2          | 38       | 0            | 2                                      | 2      | 31      | 2             | 33       |  |  |
|         |          |            |          |              | ative Americ                           |        | <b></b> |               |          |  |  |
| 2016-17 | 38       | 0          | 38       | 8            | 0                                      | 8      | 34      | 0             | 34       |  |  |
| 2017-18 | 31       | 0          | 32       | 6            | 0                                      | 6      | 28      | 0             | 28       |  |  |
| 2018-19 | 33       | 0          | 33       | 7            | 0                                      | 7      | 29      | 0             | 29       |  |  |
| 2019-20 | 16       | 0          | 16       | 6            | 0                                      | 6      | 15      | 0             | 15       |  |  |
| 2020-21 | 24       | 0          | 24       | 1            | 0                                      | 1      | 20      | 0             | 20       |  |  |
| 2021-22 | 17       | 0          | 17       | 2            | 0                                      | 2      | 14      | 0             | 14       |  |  |
| 0040 47 |          | 0          | 04       | 4            | White                                  | 0      | 40      | 0             | 40       |  |  |
| 2016-17 | 20       | 0          | 21       | 1            | 0                                      | 2      | 16      | 0             | 16       |  |  |
| 2017-18 | 20       | 0          | 21       | 1            | 0                                      | 1      | 15      | 0             | 16<br>15 |  |  |
| 2018-19 | 20       | 0          | 20       | 1            | 0                                      | 1      | 15      | 0             | 15       |  |  |
| 2019-20 | 19       | 0          | 19       | 1            | 1                                      | 2      | 14      | 0             | 15       |  |  |
| 2020-21 | 17<br>15 | 0<br>0     | 17<br>15 | 1<br>0       | 1<br>0                                 | 1<br>1 | 13      | 0             | 14<br>11 |  |  |
| 2021-22 | 15       | U          | 15       | U            | U                                      | Ĩ      | 11      | U             | TT       |  |  |

**Continues on Next Page** 

<u>Notes:</u> *Participation Rate* is defined to be the number of students of a given age & ethnicity enrolled at the district per 1,000 adults of that age & ethnicity in the local population.

### Credit/NonCredit Adult Population Participation Rate By Age & Ethnicity

SERVICE AREA PROFILE

#### **Continued from Previous Page**

|         |        |            |       | Annual       | Participatio  | on Rates    |        |                |       |
|---------|--------|------------|-------|--------------|---------------|-------------|--------|----------------|-------|
|         |        | Ages 18-64 |       |              | Ages 65+      |             | Тс     | otal Adults 18 | }+    |
|         | Credit | NonCredit  | Total | Credit       | NonCredit     | Total       | Credit | NonCredit      | Total |
|         |        |            |       | ian/Pacific- | Islander (Inc | ludes Filip |        |                |       |
| 2016-17 | 28     | 2          | 31    | 1            | 1             | 2           | 24     | 2              | 26    |
| 2017-18 | 29     | 3          | 32    | 1            | 2             | 2           | 24     | 3              | 27    |
| 2018-19 | 27     | 3          | 30    | 1            | 1             | 2           | 22     | 2              | 25    |
| 2019-20 | 23     | 2          | 25    | 1            | 1             | 3           | 19     | 2              | 21    |
| 2020-21 | 25     | 1          | 26    | 0            | 0             | 1           | 20     | 1              | 21    |
| 2021-22 | 22     | 1          | 23    | 0            | 0             | 1           | 17     | 1              | 18    |
|         |        |            |       |              | rican Americ  |             |        |                |       |
| 2016-17 | 38     | 1          | 39    | 2            | 1             | 3           | 35     | 1              | 35    |
| 2017-18 | 50     | 1          | 51    | 2            | 1             | 3           | 43     | 1              | 44    |
| 2018-19 | 44     | 0          | 45    | 1            | 1             | 2           | 38     | 1              | 39    |
| 2019-20 | 36     | 1          | 37    | 3            | 1             | 4           | 32     | 1              | 33    |
| 2020-21 | 31     | 0          | 31    | 1            | 0             | 2           | 25     | 0              | 25    |
| 2021-22 | 26     | 0          | 26    | 2            | 0             | 2           | 22     | 0              | 23    |
|         |        |            |       |              | Hispanic      |             |        |                |       |
| 2016-17 | 61     | 11         | 71    | 1            | 3             | 5           | 56     | 10             | 66    |
| 2017-18 | 64     | 11         | 76    | 1            | 3             | 3           | 58     | 11             | 68    |
| 2018-19 | 70     | 11         | 81    | 3            | 3             | 6           | 63     | 10             | 73    |
| 2019-20 | 62     | 10         | 72    | 1            | 3             | 4           | 55     | 9              | 64    |
| 2020-21 | 52     | 4          | 56    | 0            | 1             | 1           | 42     | 4              | 45    |
| 2021-22 | 46     | 3          | 49    | 0            | 2             | 2           | 41     | 3              | 44    |
|         |        |            |       |              | ative Americ  |             |        | 1 1            |       |
| 2016-17 | 59     | 0          | 59    | 8            | 0             | 8           | 51     | 0              | 51    |
| 2017-18 | 47     | 0          | 48    | 6            | 0             | 6           | 41     | 0              | 41    |
| 2018-19 | 45     | 0          | 45    | 7            | 0             | 7           | 39     | 0              | 39    |
| 2019-20 | 21     | 0          | 21    | 6            | 0             | 6           | 19     | 0              | 19    |
| 2020-21 | 30     | 0          | 30    | 3            | 0             | 3           | 25     | 0              | 25    |
| 2021-22 | 23     | 0          | 23    | 2            | 0             | 2           | 19     | 0              | 19    |
|         |        | -          |       | _            | White         |             |        | -              | -     |
| 2016-17 | 30     | 0          | 30    | 2            | 0             | 2           | 23     | 0              | 23    |
| 2017-18 | 30     | 1          | 30    | 2            | 1             | 2           | 22     | 1              | 23    |
| 2018-19 | 26     | 1          | 27    | 1            | 1             | 2           | 20     | 1              | 20    |
| 2019-20 | 26     | 1          | 27    | 2            | 1             | 3           | 20     | 1              | 21    |
| 2020-21 | 23     | 0          | 23    | 1            | 1             | 2           | 18     | 0              | 18    |
| 2021-22 | 21     | 0          | 21    | 1            | 0             | 1           | 15     | 0              | 15    |

<u>Notes:</u> *Participation Rate* is defined to be the number of students of a given age & ethnicity enrolled at the district per 1,000 adults of that age & ethnicity in the local population.

Population Source: San Diego Association of Governments (SANDAG) Profile Warehouse

Geographic Unit = Palomar Community College District

Profile Types = 2020 Census, Current 2021 Estimates

Metric = Population By Age

Interpolation: Compound Average Annual Growth Rate (CAAGR) Between Bracketing SANDAG Years

Enrollments Source: MIS Submissions to the CCCCO

MIS\_SB :: MIS\_SX :: MIS\_CB Where SX05\_Pos\_Hours>0 & CB04\_Cred\_Stat=N for NonCredit Enrolls MIS\_SB :: MIS\_SX :: MIS\_CB Where SX05\_Pos\_Hours>0 & CB04\_Cred\_Stat<>N for Credit Enrolls This Page Has Deliberately Been Left Blank.