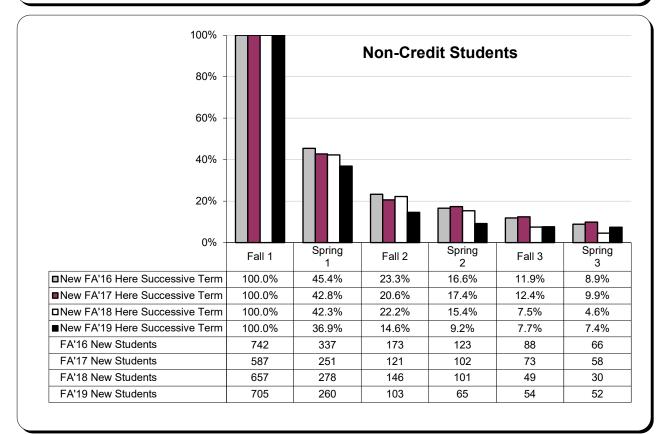

: MIS Submissions to the CCCCO

MIS\_SB :: MIS\_SX :: MIS\_CB Where SX05\_Pos\_Hours>0 & CB04\_Cred\_Stat<>N for Credit Enrolls
MIS\_SB :: MIS\_SX :: MIS\_CB Where SX05\_Pos\_Hours>0 & CB04\_Cred\_Stat=N for NonCredit Enrolls
AND for *Fall Credit Students* qualified SX04\_Grade= A, B, C, CR, D, F, FW, NC or W
& (SB15\_Enroll\_Stat=1 for *New Students* Or SB15\_Enroll\_Stat=5 for *Continuing Students*)
OR for *Fall Non-Credit Students* qualified SX04\_Grade= A, B, C, CR, D, F, FW, NC, W or UG
& (No qualified SX04\_Grades before the immediately prior Summer for *New Students* Or At Least one qualified SX04\_Grade in the immediately prior Spring for *Continuing Students*)

#### Credit/NonCredit New Student 3 -Year Persistence

**INSTITUTIONAL EFFECTIVENESS, STUDENT OUTCOMES AND SUCCESS** 





Memo: See immediately prior page for Notes & Source.

# Palomar College Transfers To UC & CSU

Institutional Effectiveness, Student Outcomes and Success

|                           | <u>08-09</u> | <u>09-10</u> | <u>10-11</u> | <u>11-12</u> | <u>12-13</u> | <u>13-14</u> | <u>14-15</u> | <u>15-16</u> | <u>16-17</u> | <u>17-18</u> | <u>18-19</u> | <u>19-20</u> | <u>20-21</u> | <u>21-22</u> |
|---------------------------|--------------|--------------|--------------|--------------|--------------|--------------|--------------|--------------|--------------|--------------|--------------|--------------|--------------|--------------|
| University of California  |              |              |              |              |              |              |              |              |              |