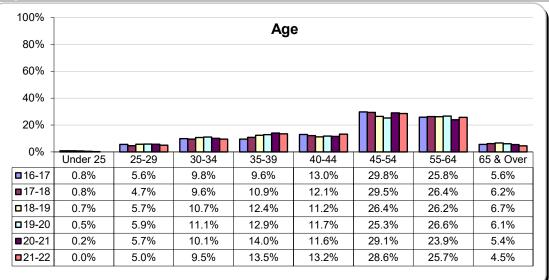

| Total                        | 1,514   | 1,480   | 1,567   | 1,558   | 1,365   | 1,323   |

Source: MIS Submissions to the CCCCO

MIS\_EB (Terms xx9: Fall Employee Demographics) EB07\_Occ\_Activity (EEO6) For *Educational Administrator*, EB07\_Occ\_Activity=1 & EB08\_Empl\_Class=A For *Classified Administrator*, EB07\_Occ\_Activity=1 & EB08\_Empl\_Class=P

### Demographics of Job Classification: Full-Time Faculty







Source: MIS Submissions to the CCCCO: MIS\_EB (Terms xx9: Fall Employee Demographics) EB08\_Empl\_Class=C,R

### Demographics of Job Classification: Part-Time Faculty

Faculty, Staff, & Administration







Source: MIS Submissions to the CCCCO: MIS\_EB (Terms xx9: Fall Employee Demographics) EB08\_Empl\_Class=T

### Demographics of Job Classification: Classified Staff







Source: MIS\_EB (Terms xx9: Fall Employee Demographics) EB08\_Empl\_Class=P & EB07\_Occ\_Activity<>1

## Demographics of Job Classification: Educational Administrator







Source: MIS Submissions to the CCCCO: MIS\_EB (Terms xx9: Fall Employee Demographics) EB08\_Empl\_Class=A

## Demographics of Job Classification: Classified Administrator







Source: MIS\_EB (Terms xx9: Fall Employee Demographics) EB08\_Empl\_Class=P & EB07\_Occ\_Activity=1



#### Course Retention And Success Rates: Transfer Courses

INSTITUTIONAL EFFECTIVENESS, STUDENT OUTCOMES AND SUCCESS



|           | SU19   | FA19   | SP20   | 19-20   | SU20   | FA20   | SP21   | 20-21   | SU21   | FA21   | SP22   | 21-22  |
|-----------|--------|--------|--------|---------|--------|--------|--------|---------|--------