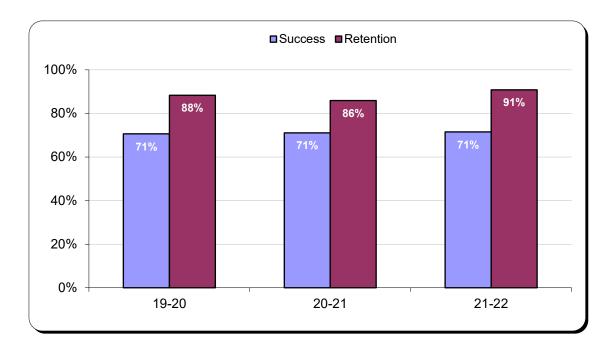

#### Page

| 1. | General Information                                                                      |       |
|----|------------------------------------------------------------------------------------------|-------|
|    | History of The College                                                                   | 2     |
|    | Service Area Map                                                                         |       |
|    | Adult Population Served By Age                                                           |       |
|    | Population Participation Rate By Age                                                     |       |
|    | Adult Population Served By Ethnicity                                                     |       |
|    | Population Participation Rate By Ethnicity                                               |       |
|    |                                                                                          | 7-0   |
| 2. | Organizational Structure and Governance                                                  |       |
|    | Governing Board                                                                          | 9     |
|    | Senior Management Team                                                                   |       |
|    |                                                                                          | -     |
| 3. | Student Enrollment and Demographics                                                      |       |
|    | Historical Fall Semester Enrollment                                                      |       |
|    | Credit & Non-Credit Enrollment                                                           |       |
|    | Full-Time & Part-Time Enrollment                                                         |       |
|    | Enrollment by Age                                                                        | 14    |
|    | Enrollment by Gender                                                                     |       |
|    | Enrollment by Ethnicity                                                                  |       |
|    | Enrollment by Citizenship Status                                                         |       |
|    | Enrollment by Admission Status                                                           | 18    |
|    | Initial Versus Informed Student Goals                                                    | 19    |
|    | Student Educational Status                                                               |       |
|    | Last Type of High School Attended                                                        | 21    |
|    | Last San Diego High School Attended                                                      |       |
|    | Enrollment by Residence Location (ZIP)                                                   |       |
|    | New Student Educational Status                                                           |       |
|    | New Student Last High School Type                                                        | 26    |
|    | New Student Last San Diego High School                                                   |       |
|    | New Students from Local Public High Schools                                              |       |
|    | Assessment Testing Results                                                               |       |
|    | Financial Aid Applicants & Recipients                                                    |       |
|    |                                                                                          |       |
| 4. | Faculty, Staff and Administration                                                        |       |
|    | Employees By Job Classification                                                          |       |
|    | Employees By Occupational Activity                                                       |       |
|    | Employee Demographics By Job Classification                                              | 33-37 |
| 5  | Institutional Effectiveness and Student Outcomes                                         |       |
| Э. | Retention & Success in Transfer Courses                                                  | 20    |
|    |                                                                                          |       |
|    | Retention & Success in Basic Skills Courses<br>Retention & Success in Vocational Courses |       |
|    |                                                                                          |       |
|    | Fall to Spring Persistence                                                               |       |
|    | 3-Year Term to Term Persistence.                                                         |       |
|    | Transfers to UC & CSU                                                                    | 44    |
|    |                                                                                          |       |