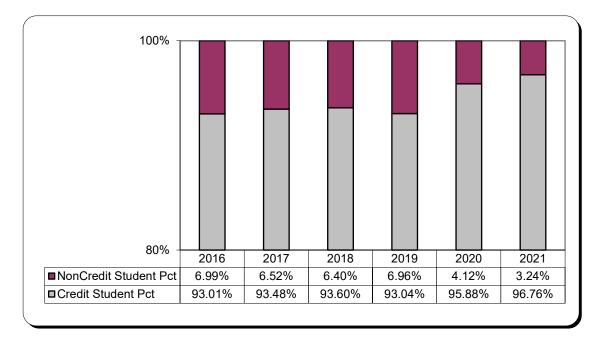

## Unduplicated Fall Enrollment History

**STUDENT ENROLLMENT & DEMOGRAPHICS** 

Source: MIS Submissions to the CCCCO MIS\_SB :: MIS\_SX Where SX05\_Pos\_Hours>0 Notes: Includes both Credit & NonCredit Courses Excludes Apprenticeship & R.O.P. Courses

<u>Notes:</u> Credit Students are defined to be those who enrolled in at least one credit course. NonCredit Students are defined to be those who enrolled exclusively in non-credit courses.

Source: MIS Submissions to the CCCCO

MIS\_SB :: MIS\_SX :: MIS\_CB Where SX05\_Pos\_Hours>0 & CB04\_Cred\_Stat=N for NonCredit Enrolls MIS\_SB :: MIS\_SX :: MIS\_CB Where SX05\_Pos\_Hours>0 & CB04\_Cred\_Stat<>N for Credit Enrolls