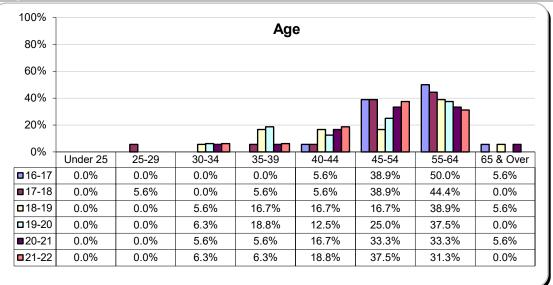

phics) EB07\_Occ\_Activity (EEO6) For *Educational Administrator*, EB07\_Occ\_Activity=1 & EB08\_Empl\_Class=A For *Classified Administrator*, EB07\_Occ\_Activity=1 & EB08\_Empl\_Class=P

### Demographics of Job Classification: Full-Time Faculty







Source: MIS Submissions to the CCCCO: MIS\_EB (Terms xx9: Fall Employee Demographics) EB08\_Empl\_Class=C,R

### Demographics of Job Classification: Part-Time Faculty

Faculty, Staff, & Administration







Source: MIS Submissions to the CCCCO: MIS\_EB (Terms xx9: Fall Employee Demographics) EB08\_Empl\_Class=T

### Demographics of Job Classification: Classified Staff







Source: MIS\_EB (Terms xx9: Fall Employee Demographics) EB08\_Empl\_Class=P & EB07\_Occ\_Activity<>1

## Demographics of Job Classification: Educational Administrator







Source: MIS Submissions to the CCCCO: MIS\_EB (Terms xx9: Fall Employee Demographics) EB08\_Empl\_Class=A

## Demographics of Job Classification: Classified Administrator







Source: MIS\_EB (Terms xx9: Fall Employee Demographics) EB08\_Empl\_Class=P & EB07\_Occ\_Activity=1



#### Course Retention And Success Rates: Transfer Courses

INSTITUTIONAL EFFECTIVENESS, STUDENT OUTCOMES AND SUCCESS



|           | SU19   | FA19   | SP20   | 19-20   | SU20   | FA20   | SP21   | 20-21   | SU21   | FA21   | SP22   | 21-22  |
|-----------|--------|--------|--------|---------|--------|--------|--------|---------|--------|--------|--------|--------|
| A         | 6,122  | 18,811 | 20,294 | 45,227  | 6,845  | 18,572 | 18,542 | 43,959  | 5,219  | 16,586 | 16,135 | 37,940 |
| В         | 2,689