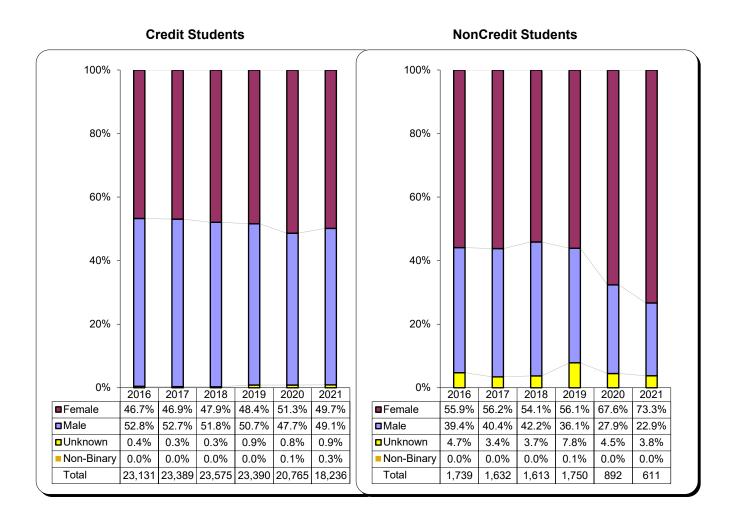

Notes: Credit Students are defined to be those who enrolled in at least one credit course.

NonCredit Students are defined to be those who enrolled exclusively in non-credit courses.

\* Unknown students comprise the Decline to Say and the Unknown categories.

Source: MIS Submissions to the CCCCO

MIS\_SB :: MIS\_SX :: MIS\_CB Where SX05\_Pos\_Hours>0 & CB04\_Cred\_Stat=N for NonCredit Enrolls MIS\_SB :: MIS\_SX :: MIS\_CB Where SX05\_Pos\_Hours>0 & CB04\_Cred\_Stat<>N for Credit Enrolls