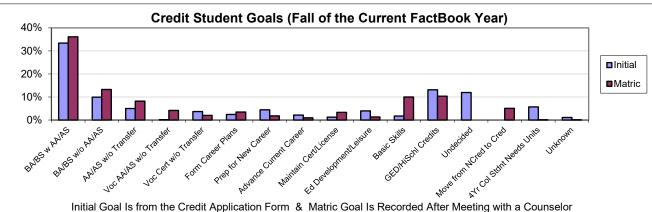

#### Credit/NonCredit Student Initial Goal Versus Matriculation Goal (Fall Terms Only) **STUDENT ENROLLMENT & DEMOGRAPHICS**

Initial Goal Is from the Credit Application Form & Matric Goal Is Recorded After Meeting with a Counselor

|                           | Credit Students |        |         |        |         |        |         |        |         |        |         |        |
|---------------------------|-----------------|--------|---------|--------|---------|--------|---------|--------|---------|--------|---------|--------|
|                           | 2016            | 6-17   | 2017    | 7-18   | 2018-19 |        | 2019-20 |        | 2020-21 |        | 2021    | 1-22   |
| Goal                      | Initial         | Matric | Initial | Matric | Initial | Matric | Initial | Matric | Initial | Matric | Initial | Matric |
| BA/BS w AA/AS             | 27.3%           | 27.0%  | 27.0%   | 29.9%  | 27.6%   | 32.5%  | 30.7%   | 35.3%  | 33.5%   | 36.2%  | 33.4%   | 36.1%  |
| BA/BS w/o AA/AS           | 8.7%            | 20.3%  | 8.8%    | 17.0%  | 8.9%    | 14.9%  | 9.8%    | 14.2%  | 10.2%   | 14.1%  | 9.9%    | 13.2%  |
| AA/AS w/o Transfer        | 4.5%            | 13.0%  | 4.3%    | 10.9%  | 4.4%    | 9.7%   | 4.6%    | 8.9%   | 4.8%    | 8.4%   | 5.0%    | 8.2%   |
| Voc AA/AS w/o Transfer    | 0.3%            | 3.5%   | 0.3%    | 3.8%   | 0.2%    | 3.0%   | 0.1%    | 3.4%   | 0.2%    | 4.1%   | 0.2%    | 4.2%   |
| Voc Cert w/o Transfer     | 2.1%            | 1.4%   | 2.7%    | 1.4%   | 2.2%    | 1.5%   | 2.9%    | 1.6%   | 3.5%    | 1.7%   | 3.7%    | 2.0%   |
| Form Career Plans         | 2.3%            | 3.9%   | 2.1%    | 4.3%   | 2.1%    | 4.4%   | 2.1%    | 3.9%   | 2.1%    | 3.4%   | 2.4%    | 3.4%   |
| Prep for New Career       | 5.9%            | 2.6%   | 6.0%    | 2.6%   | 5.9%    | 2.7%   | 5.1%    | 2.3%   | 4.5%    | 1.8%   | 4.4%    | 1.8%   |
| Advance Current Career    | 3.3%            | 1.0%   | 3.3%    | 1.1%   | 3.1%    | 1.1%   | 2.7%    | 1.0%   | 2.1%    | 1.0%   | 2.2%    | 1.0%   |
| Maintain Cert/License     | 1.4%            | 3.2%   | 1.4%    | 3.6%   | 1.5%    | 3.4%   | 1.3%    | 3.3%   | 1.3%    | 3.3%   | 1.3%    | 3.4%   |
| Ed Development/Leisure    | 5.1%            | 0.9%   | 5.0%    | 1.1%   | 4.6%    | 1.1%   | 4.2%    | 1.3%   | 4.0%    | 1.1%   | 3.9%    | 1.3%   |
| Basic Skills              | 1.8%            | 8.0%   | 1.7%    | 10.1%  | 1.7%    | 11.3%  | 1.8%    | 10.3%  | 1.6%    | 9.9%   | 1.7%    | 10.0%  |
| GED/HiSchl Credits        | 16.6%           | 8.4%   | 16.8%   | 6.7%   | 17.7%   | 6.8%   | 15.3%   | 8.3%   | 13.8%   | 9.3%   | 13.1%   | 10.3%  |
| Undecided                 | 9.6%            | 0.0%   | 9.5%    | 0.0%   | 9.3%    | 0.0%   | 10.5%   | 0.0%   | 11.0%   | 0.0%   | 11.9%   | 0.0%   |
| Move from NCred to Cred   | 0.0%            | 6.7%   | 0.0%    | 7.4%   | 0.0%    | 7.5%   | 0.0%    | 6.1%   | 0.0%    | 5.7%   | 0.0%    | 5.0%   |
| 4Yr Col Stdnt Needs Units | 8.7%            | 0.2%   | 9.1%    | 0.0%   | 9.1%    | 0.0%   | 7.3%    | 0.0%   | 6.4%    | 0.0%   | 5.7%    | 0.0%   |
| Unknown                   | 2.3%            | 0.2%   | 2.0%    | 0.0%   | 1.8%    | 0.0%   | 1.5%    | 0.0%   | 1.3%    | 0.0%   | 1.1%    | 0.0%   |
| Total %                   | 100%            | 100%   | 100%    | 100%   | 100%    | 100%   | 100%    | 100%   | 100%    | 100%   | 100%    | 100%   |
| Total #                   | 23,             | 131    | 23,3    | 389    | 23,     | 575    | 23,     | 390    | 20,     | 765    | 18,2    | 236    |

|                           |         | NonCredit Students |         |        |         |        |         |        |         |        |         |        |
|---------------------------|---------|--------------------|---------|--------|---------|--------|---------|--------|---------|--------|---------|--------|
|                           | 2016    | 6-17               | 2017    | 7-18   | 2018-19 |        | 2019-20 |        | 2020-21 |        | 2021    | 1-22   |
| Goal                      | Initial | Matric             | Initial | Matric | Initial | Matric | Initial | Matric | Initial | Matric | Initial | Matric |
| BA/BS w AA/AS             | 0.8%    | 0.9%               | 2.0%    | 1.8%   | 2.0%    | 2.0%   | 2.7%    | 2.9%   | 3.4%    | 3.6%   | 1.8%    | 2.5%   |
| BA/BS w/o AA/AS           | 0.5%    | 12.8%              | 0.4%    | 14.6%  | 0.4%    | 12.9%  | 0.7%    | 14.1%  | 1.3%    | 16.7%  | 0.7%    | 17.0%  |
| AA/AS w/o Transfer        | 0.3%    | 13.2%              | 0.4%    | 11.8%  | 0.4%    | 8.5%   | 0.9%    | 9.5%   | 1.1%    | 11.0%  | 1.0%    | 11.3%  |
| Voc Cert w/o Transfer     | 0.2%    | 0.6%               | 0.2%    | 1.0%   | 0.1%    | 0.6%   | 0.2%    | 1.1%   | 0.2%    | 2.0%   | 0.0%    | 0.5%   |
| Form Career Plans         | 0.6%    | 0.1%               | 0.5%    | 0.5%   | 0.1%    | 0.5%   | 0.7%    | 0.5%   | 1.8%    | 0.6%   | 0.7%    | 1.0%   |
| Prep for New Career       | 0.2%    | 0.5%               | 0.4%    | 1.3%   | 0.4%    | 2.2%   | 0.5%    | 1.7%   | 0.8%    | 2.7%   | 1.3%    | 2.3%   |
| Advance Current Career    | 0.9%    | 1.7%               | 1.3%    | 1.4%   | 1.2%    | 2.7%   | 1.7%    | 2.1%   | 2.5%    | 1.6%   | 2.3%    | 1.3%   |
| Maintain Cert/License     | 2.7%    | 0.0%               | 1.5%    | 0.9%   | 3.0%    | 0.1%   | 2.2%    | 0.3%   | 1.8%    | 1.1%   | 2.0%    | 0.5%   |
| Ed Development/Leisure    | 0.1%    | 0.4%               | 0.2%    | 3.4%   | 0.1%    | 3.1%   | 0.3%    | 3.4%   | 0.8%    | 5.7%   | 0.5%    | 6.7%   |
| Basic Skills              | 1.0%    | 28.0%              | 4.6%    | 44.5%  | 3.8%    | 48.3%  | 5.6%    | 39.1%  | 9.8%    | 32.1%  | 9.5%    | 34.2%  |
| GED/HiSchl Credits        | 56.0%   | 0.9%               | 53.9%   | 0.7%   | 56.1%   | 0.7%   | 46.0%   | 0.9%   | 41.5%   | 1.7%   | 46.6%   | 0.7%   |
| Undecided                 | 1.5%    | 40.3%              | 1.3%    | 17.8%  | 1.6%    | 17.9%  | 1.5%    | 24.1%  | 2.9%    | 20.9%  | 1.3%    | 21.9%  |
| Move from NCred to Cred   | 2.1%    | 0.0%               | 6.9%    | 0.0%   | 6.7%    | 0.0%   | 6.3%    | 0.0%   | 12.2%   | 0.0%   | 14.2%   | 0.0%   |
| 4Yr Col Stdnt Needs Units | 0.2%    | 0.2%               | 0.0%    | 0.2%   | 0.0%    | 0.6%   | 0.0%    | 0.5%   | 0.0%    | 0.4%   | 0.0%    | 0.2%   |
| Unknown                   | 32.8%   | 0.5%               | 26.0%   | 0.0%   | 23.4%   | 0.0%   | 30.3%   | 0.0%   | 19.5%   | 0.0%   | 17.8%   | 0.0%   |
| Total %                   | 100%    | 100%               | 100%    | 100%   | 100%    | 100%   | 100%    | 100%   | 100%    | 100%   | 100%    | 100%   |
| Total #                   | 1,7     | 39                 | 1,6     | 32     | 1,6     | 513    | 1,7     | '50    | 892     |        | 611     |        |

Source: MIS Submissions to the CCCCO

MIS\_SB :: MIS\_SX :: MIS\_SM :: MIS\_SS Sb14\_Ed\_Goal, Sm01\_Goal1, Ss01\_Stu\_Ed\_Goal\* Where SX05\_Pos\_Hours>0

Note: NonCredit Students have no initial goal of record unless they filled out an application for credit coursework. Likewise, no Matric goal unless they met with a counselor.