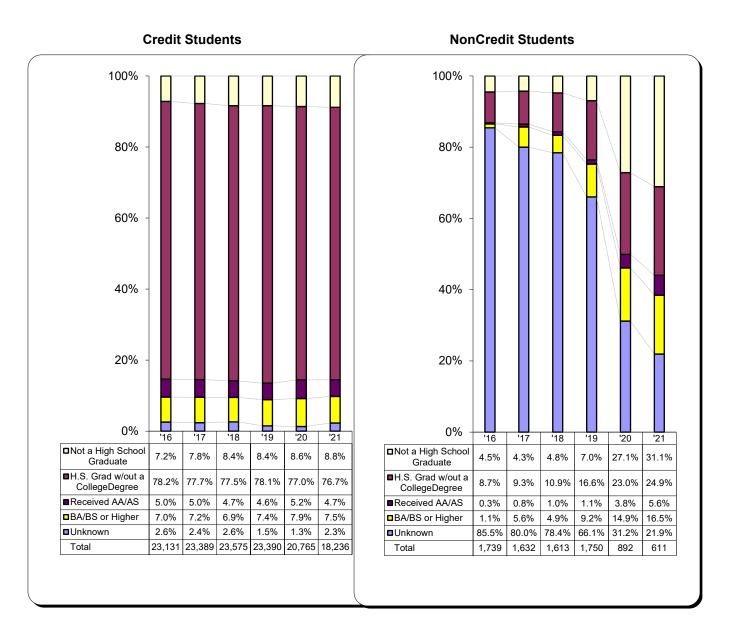

### Credit/NonCredit Student Educational Status (Fall Terms Only)

**STUDENT ENROLLMENT & DEMOGRAPHICS** 

<u>Notes:</u> Credit Students are defined to be those who enrolled in at least one credit course. NonCredit Students are defined to be those who enrolled exclusively in non-credit courses.

Source: MIS Submissions to the CCCCO

MIS\_SB :: MIS\_SX :: MIS\_CB Where SX05\_Pos\_Hours>0 & CB04\_Cred\_Stat=N for NonCredit Enrolls MIS\_SB :: MIS\_SX :: MIS\_CB Where SX05\_Pos\_Hours>0 & CB04\_Cred\_Stat<>N for Credit Enrolls