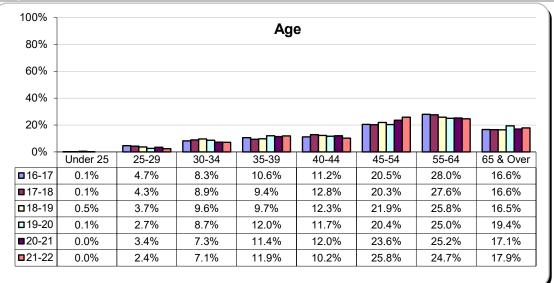

ts               | 19      | 19      | 17      | 18      | 18      | 14      |
| Service / Maintenance        | 48      | 48      | 59      | 71      | 63      | 62      |
| Total                        | 1,514   | 1,480   | 1,567   | 1,558   | 1,365   | 1,323   |

Source: MIS Submissions to the CCCCO

MIS\_EB (Terms xx9: Fall Employee Demographics) EB07\_Occ\_Activity (EEO6) For *Educational Administrator*, EB07\_Occ\_Activity=1 & EB08\_Empl\_Class=A For *Classified Administrator*, EB07\_Occ\_Activity=1 & EB08\_Empl\_Class=P

### Demographics of Job Classification: Full-Time Faculty







Source: MIS Submissions to the CCCCO: MIS\_EB (Terms xx9: Fall Employee Demographics) EB08\_Empl\_Class=C,R

### Demographics of Job Classification: Part-Time Faculty

Faculty, Staff, & Administration







Source: MIS Submissions to the CCCCO: MIS\_EB (Terms xx9: Fall Employee Demographics) EB08\_Empl\_Class=T

### Demographics of Job Classification: Classified Staff







Source: MIS\_EB (Terms xx9: Fall Employee Demographics) EB08\_Empl\_Class=P & EB07\_Occ\_Activity<>1

## Demographics of Job Classification: Educational Administrator







Source: MIS Submissions to the CCCCO: MIS\_EB (Terms xx9: Fall Employee Demographics) EB08\_Empl\_Class=A

## Demographics of Job Classification: Classified Administrator







Source: MIS\_EB (Terms xx9: Fall Employee Demographics) EB08\_Empl\_Class=P & EB07\_Occ\_Activity=1



#### Course Retention And Success Rates: Transfer Courses

INSTITUTIONAL EFFECTIVENESS, STUDENT OUTCOMES AND SUCCESS



|           | SU19   | FA19   | SP20   | 19-20