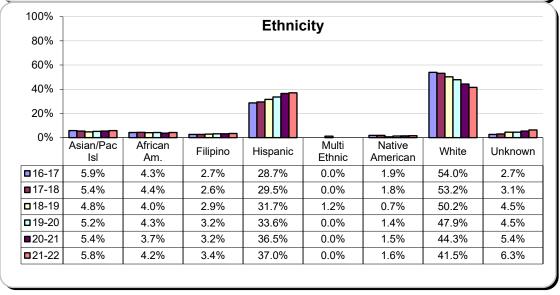

otal                        | 1,514   | 1,480   | 1,567   | 1,558   | 1,365   | 1,323   |

Source: MIS Submissions to the CCCCO

MIS\_EB (Terms xx9: Fall Employee Demographics) EB07\_Occ\_Activity (EEO6) For *Educational Administrator*, EB07\_Occ\_Activity=1 & EB08\_Empl\_Class=A For *Classified Administrator*, EB07\_Occ\_Activity=1 & EB08\_Empl\_Class=P

### Demographics of Job Classification: Full-Time Faculty







Source: MIS Submissions to the CCCCO: MIS\_EB (Terms xx9: Fall Employee Demographics) EB08\_Empl\_Class=C,R

### Demographics of Job Classification: Part-Time Faculty

Faculty, Staff, & Administration







Source: MIS Submissions to the CCCCO: MIS\_EB (Terms xx9: Fall Employee Demographics) EB08\_Empl\_Class=T

### Demographics of Job Classification: Classified Staff







Source: MIS\_EB (Terms xx9: Fall Employee Demographics) EB08\_Empl\_Class=P & EB07\_Occ\_Activity<>1

## Demographics of Job Classification: Educational Administrator







Source: MIS Submissions to the CCCCO: MIS\_EB (Terms xx9: Fall Employee Demographics) EB08\_Empl\_Class=A

## Demographics of Job Classification: Classified Administrator







Source: MIS\_EB (Terms xx9: Fall Employee Demographics) EB08\_Empl\_Class=P & EB07\_Occ\_Activity=1



#### Course Retention And Success Rates: Transfer Courses

INSTITUTIONAL EFFECTIVENESS, STUDENT OUTCOMES AND SUCCESS



|           | SU19   | FA19   | SP20   | 19-20   | SU20   | FA20   | SP21   | 20-21   | SU21   | FA21   | SP22   | 21-22  |
|-----------|--------|--------|--------|---------|--------|--------|--------|---------|--------|---