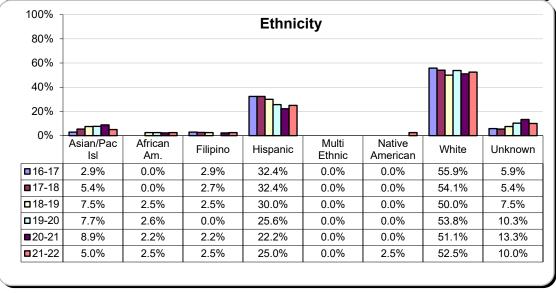

Notes: Credit Students are defined to be those who enrolled in at least one credit course.

NonCredit Students are defined to be those who enrolled exclusively in non-credit courses.

\* Unknown students comprise the Decline to Say and the Unknown categories.