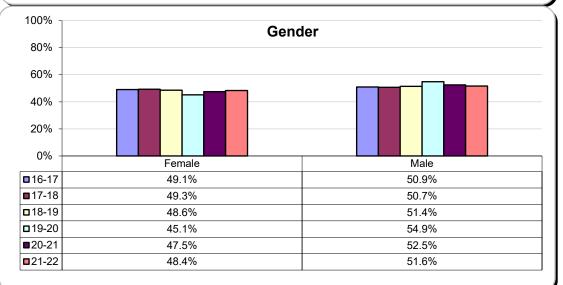

| 19      | 19      | 17      | 18      | 18      | 14      |
| Service / Maintenance        | 48      | 48      | 59      | 71      | 63      | 62      |
| Total                        | 1,514   | 1,480   | 1,567   | 1,558   | 1,365   | 1,323   |

Source: MIS Submissions to the CCCCO

MIS\_EB (Terms xx9: Fall Employee Demographics) EB07\_Occ\_Activity (EEO6) For *Educational Administrator*, EB07\_Occ\_Activity=1 & EB08\_Empl\_Class=A For *Classified Administrator*, EB07\_Occ\_Activity=1 & EB08\_Empl\_Class=P

### Demographics of Job Classification: Full-Time Faculty







Source: MIS Submissions to the CCCCO: MIS\_EB (Terms xx9: Fall Employee Demographics) EB08\_Empl\_Class=C,R

### Demographics of Job Classification: Part-Time Faculty

Faculty, Staff, & Administration







Source: MIS Submissions to the CCCCO: MIS\_EB (Terms xx9: Fall Employee Demographics) EB08\_Empl\_Class=T

### Demographics of Job Classification: Classified Staff







Source: MIS\_EB (Terms xx9: Fall Employee Demographics) EB08\_Empl\_Class=P & EB07\_Occ\_Activity<>1

## Demographics of Job Classification: Educational Administrator







Source: MIS Submissions to the CCCCO: MIS\_EB (Terms xx9: Fall Employee Demographics) EB08\_Empl\_Class=A

## Demographics of Job Classification: Classified Administrator







Source: MIS\_EB (Terms xx9: Fall Employee Demographics) EB08\_Empl\_Class=P & EB07\_Occ\_Activity=1



#### Course Retention And Success Rates: Transfer Courses

INSTITUTIONAL EFFECTIVENESS, STUDENT OUTCOMES AND SUCCESS



|           | SU19   | FA19   | SP20   | 19-20   |