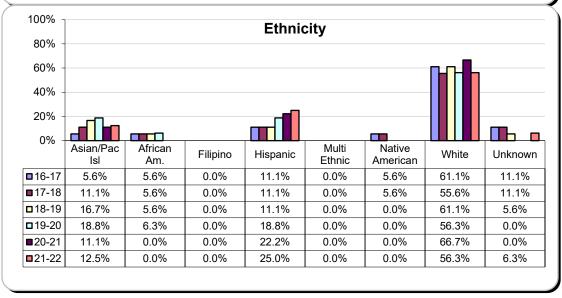

Notes: Credit Students are defined to be those who enrolled in at least one credit course.

NonCredit Students are defined to be those who enrolled exclusively in non-credit courses.

\* Unknown students comprise the Decline to Say and the Unknown categories.