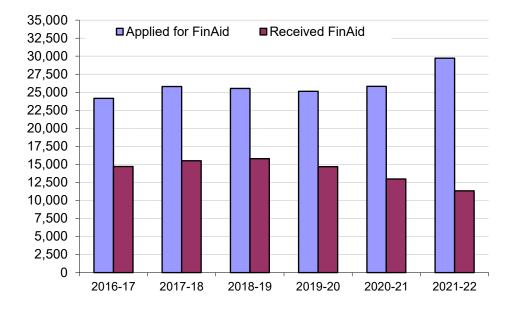

| 11% | 11                      | 25%   | 44  |
| Summer'21 | 8                               | 4%  | 39                 | 19% | 3               | 1%  | 45           | 22% | 112                     | 54%   | 207 |
| Fall'21   | 6                               | 19% | 7                  | 22% | 3               | 9%  | 12           | 38% | 4                       | 13%   | 32  |
| Spring'22 | 6                               | 6%  | 24                 | 23% | 1               | 1%  | 10           | 10% | 62                      | 60%   | 103 |

Note. Placement data for ESL courses is not available for 2019-20.

Source: A.STDNT\_TEST\_COMP Where A.TEST\_ID = "PALMM" & A.EFF\_STATUS = "A"

## Financial Aid Application & Award Rates By Academic Year

**STUDENT ENROLLMENT & DEMOGRAPHICS** 



|         |           | Applied |             |          |           |
|---------|-----------|---------|-------------|----------|-----------|
|         | Credit*   | for     | Application | Received | Aid Award |
|         | Enrollees | FinAid  | Rate        | FinAid   | Rate      |
| 2016-17 | 34,605    | 24,161  | 69.8%       | 14,711   | 60.9%     |
| 2017-18 | 34,554    | 25,797  | 74.7%       | 15,506   | 60.1%     |
| 2018-19 | 34,152    | 25,523  | 74.7%       | 15,789   | 61.9%     |
| 2019-20 | 33,421    | 25,134  | 75.2%       | 14,685   | 58.4%     |
| 2020-21 | 29,162    | 25,824  | 88.6%       | 12,970   | 50.2%     |
| 2021-22 | 25,613    | 29,729  | 116.1%      | 11,343   | 38.2%     |
| Totals: | 191,507   | 156,168 | 81.5%       | 85,004   | 54.4%     |

\*Note: Only Cre