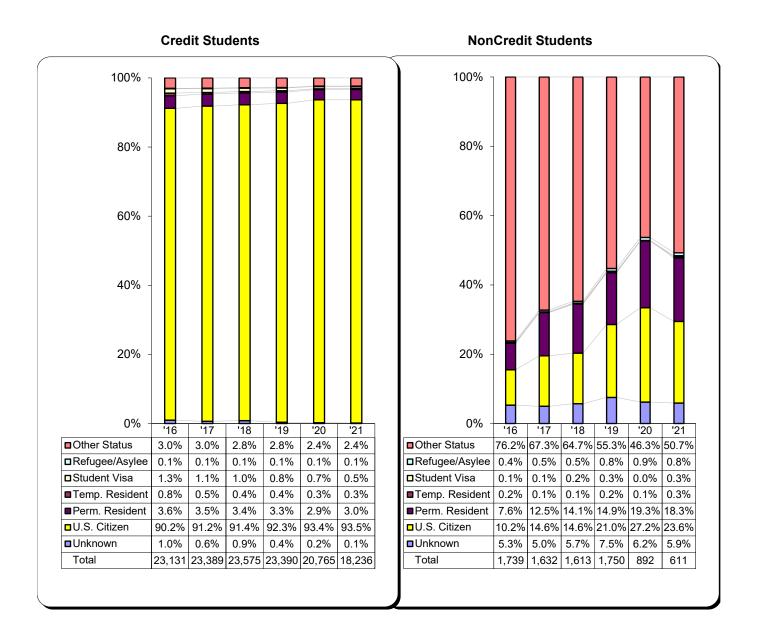

<u>Notes:</u> Credit Students are defined to be those who enrolled in at least one credit course. NonCredit Students are defined to be those who enrolled exclusively in non-credit courses.

Source: MIS Submissions to the CCCCO

MIS\_SB :: MIS\_SX :: MIS\_CB Where SX05\_Pos\_Hours>0 & CB04\_Cred\_Stat=N for NonCredit Enrolls MIS\_SB :: MIS\_SX :: MIS\_CB Where SX05\_Pos\_Hours>0 & CB04\_Cred\_Stat<>N for Credit Enrolls

PALOMAR COLLEGE - 15 - FACT BOOK 2021