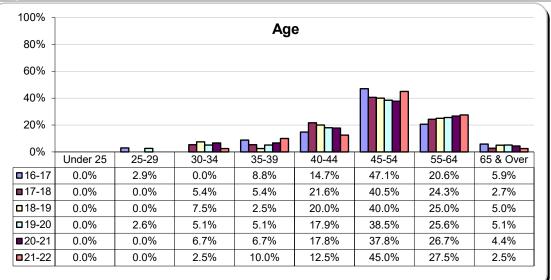

### Credit/NonCredit Student Educational Status (Fall Terms Only)

**STUDENT ENROLLMENT & DEMOGRAPHICS** 

<u>Notes:</u> Credit Students are defined to be those who enrolled in at least one credit course. NonCredit Students are defined to be those who enrolled exclusively in non-credit courses.