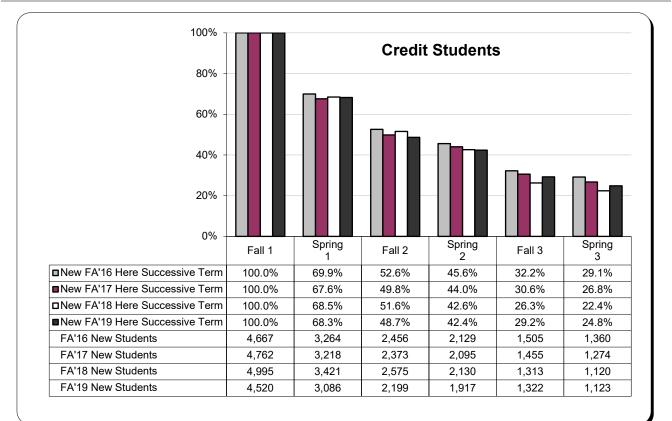

ce: MIS Submissions to the CCCCO

MIS\_SB :: MIS\_SX :: MIS\_CB Where SX05\_Pos\_Hours>0 & CB04\_Cred\_Stat<>N for Credit Enrolls
MIS\_SB :: MIS\_SX :: MIS\_CB Where SX05\_Pos\_Hours>0 & CB04\_Cred\_Stat=N for NonCredit Enrolls
AND for *Fall Credit Students* qualified SX04\_Grade= A, B, C, CR, D, F, FW, NC or W
& (SB15\_Enroll\_Stat=1 for *New Students* Or SB15\_Enroll\_Stat=5 for *Continuing Students*)
OR for *Fall Non-Credit Students* qualified SX04\_Grade= A, B, C, CR, D, F, FW, NC, W or UG
& (No qualified SX04\_Grades before the immediately prior Summer for *New Students* Or At Least one qualified SX04\_Grade in the immediately prior Spring for *Continuing Students*)

#### Credit/NonCredit New Student 3 -Year Persistence

**INSTITUTIONAL EFFECTIVENESS, STUDENT OUTCOMES AND SUCCESS** 





Memo: See immediately prior page for Notes & Source.

# Palomar College Transfers To UC & CSU

Institutional Effectiveness, Student Outcomes and Success

|                           | <u>08-09</u> | <u>09-10</u> | <u>10-11</u> | <u>11-12</u> | <u>12-13</u> | <u>13-14</u> | <u>14-15</u> | <u>15-16</u> | <u>16-17</u> | <u>17-18</u> | <u>18-19</u> | <u>19-20</u> | <u>20-21</u> | <u>21-22</u> |
|---------------------------|--------------|--------------|--------------|--------------|--------------|--------------|--------------|--------------|--------------|--------------|--------------|--------------|--------------|--------------|
| University of California  |              |              |              |              |              |              |              |              |