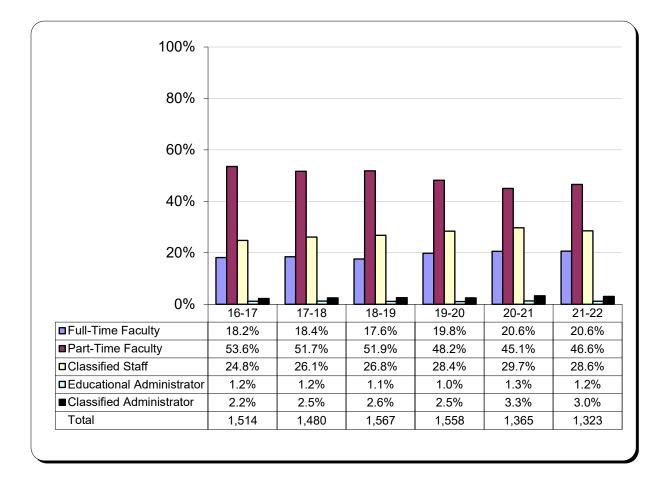

2018-19 | 34,152    | 25,523  | 74.7%       | 15,789   | 61.9%     |
| 2019-20 | 33,421    | 25,134  | 75.2%       | 14,685   | 58.4%     |
| 2020-21 | 29,162    | 25,824  | 88.6%       | 12,970   | 50.2%     |
| 2021-22 | 25,613    | 29,729  | 116.1%      | 11,343   | 38.2%     |
| Totals: | 191,507   | 156,168 | 81.5%       | 85,004   | 54.4%     |

\*Note: Only Credit Students are eligible to apply for Financial Aid.

#### Source: MIS Submissions to the CCCCO

MIS\_SB :: MIS\_SX :: MIS\_CB Where SX05\_Pos\_Hours>0 & CB04\_Cred\_Stat<>N for Credit Enrollees MIS\_SF Where SF01\_App\_Stat=1 for Applicants who received Financial Aid MIS\_SF Where SF01\_App\_Stat<>1 for Applicants who did not receive Financial Aid



## **Employees By Job Classification**

Faculty, Staff, & Administration



|                           | 2016-17 | 2017-18 | 2018-19 | 2019-20 | 2020-21 | 2021-22 |
|---------------------------|---------|---------|---------|---------|---------|---------|
| Full-Time Faculty         | 275     | 273     | 276     | 309     | 281     | 273     |
| Part-Time Faculty         | 811     | 765     | 813     | 751     | 615     | 616     |
| Classified Staff          | 376     | 387     | 420     | 443     | 406     | 378     |
| Educational Administrator | 18      | 18      | 18      | 16      | 18      | 16      |
| Classified Administrator  | 34      | 37      | 40      | 39      | 45      | 40      |
| Total                     | 1,514   | 1,480   | 1,567   | 1,558   | 1,365   | 1,323   |

<u>Source:</u> MIS Submissions to the CCCCO MIS\_EB (Terms xx9: Fall Employee