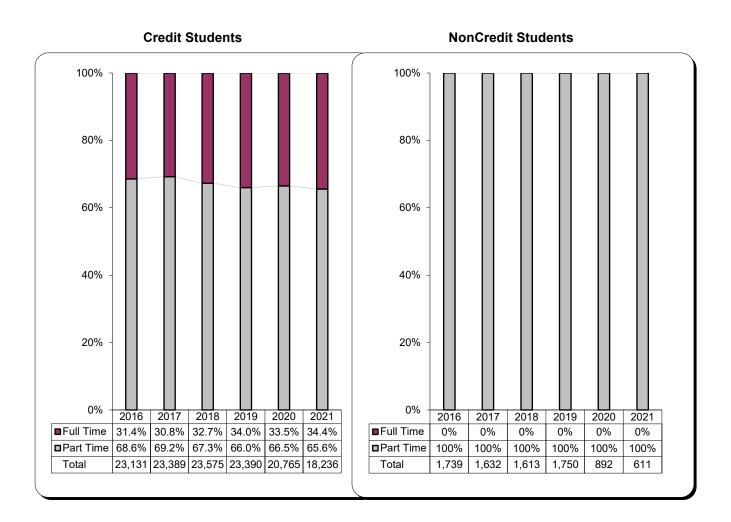

#### Credit/NonCredit Full and Part-Time Students (Fall Terms Only)

**STUDENT ENROLLMENT & DEMOGRAPHICS** 

<u>Notes:</u> Credit Students are defined to be those who enrolled in at least one credit course. NonCredit Students are defined to be those who enrolled exclusively in non-credit courses.

*Full-Time* Students are defined to be those taking 12 or more credit units. *Part-Time* Students are defined to be those taking fewer than 12 credit units.

Since NonCredit Students are (by definition) taking zero units for credit, they are all Part-Time.

Source: MIS Submissions to the CCCCO

MIS\_SB :: MIS\_SX :: MIS\_XB :: MIS\_CB Where SX05\_Pos\_Hours>0 & CB04\_Cred\_Stat=N for NonCredit Enrolls

MIS\_SB :: MIS\_SX :: MIS\_XB :: MIS\_CB Where SX05\_Pos\_Hours>0 & CB04\_Cred\_Stat<>N for Credit Enrolls Credit units toward the Full-Time threshold = SX03\_Units\_Earned when non-zero, otherwise ((XB05\_Units\_Max + XB06\_Units\_Min) / 2)