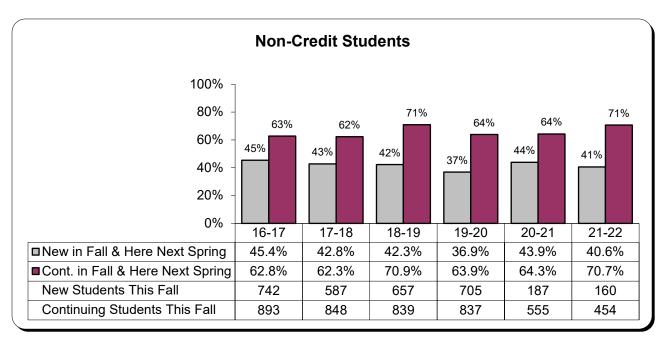

| 5070                | 07.70              | 0070              | 5270                | 0170                | 0270                |

<u>Notes:</u> SAM A = Apprenticeship; SAM B = Advanced Occupational; SAM C = Clearly Occupational; SAM D = Possibly Occupational.

Success Rate = number of A, B, C, & P/CR grades divided by Total grades.

Retention Rate = number non-W grades (A,B,C,CR/P,D,F,FW,NC/NP) divided by Total Grades.

\*EW and MW grades were introduced into analysis as of 2019-20.

Source: MIS Submissions to the CCCCO

MIS\_SB :: MIS\_SX :: MIS\_CB Where SX05\_Pos\_Hours>0 & SX04\_Grade= one of those listed above & CB09\_SAM\_Code = A, B, C or D

# Credit/NonCredit New & Continuing Student Persistence from Fall to Spring

INSTITUTIONAL EFFECTIVENESS, STUDENT OUTCOMES AND SUCCESS





<u>Notes:</u> Fall Credit Students are defined to be those who enrolled in at least one credit course that term. Fall NonCredit Students are defined to be those who enrolled exclusively in non-credit courses that term. Persistence = (Count of students still present in Spring) / (Count of students present the prior Fall)

Source: MIS Submissions to the CCCCO

MIS\_SB :: MIS\_SX :: MIS\_CB Where SX05\_Pos\_Hours>0 & CB04\_Cred\_Stat<>N for Credit Enrolls
MIS\_SB :: MIS\_SX :: MIS\_CB Where SX05\_Pos\_Hours>0 & CB04\_Cred\_Stat=N for NonCredit Enrolls
AND for *Fall Credit Students* qualified SX04\_Grade= A, B, C, CR, D, F, FW, NC or W
& (SB15\_Enroll\_Stat=1 for *New Students* Or SB15\_Enroll\_Stat=5 for *Continuing Students*)
OR for *Fall Non-Credit Students* qualified SX04\_Grade= A, B, C