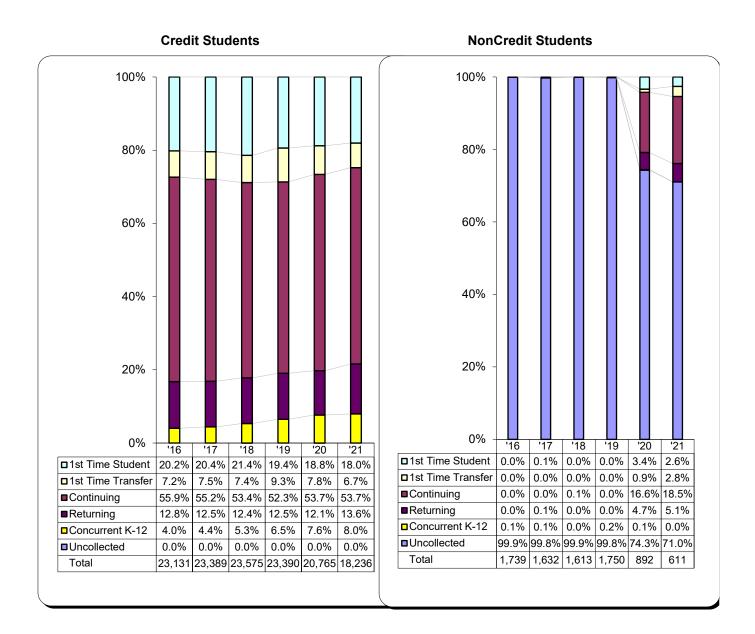

#### Credit/NonCredit Student Enrollment Status (Fall Terms Only)

**STUDENT ENROLLMENT & DEMOGRAPHICS** 

<u>Notes:</u> Credit Students are defined to be those who enrolled in at least one credit course. NonCredit Students are defined to be those who enrolled exclusively in non-credit courses.

Source: MIS Submissions to the CCCCO

MIS\_SB :: MIS\_SX :: MIS\_CB Where SX05\_Pos\_Hours>0 & CB04\_Cred\_Stat=N for NonCredit Enrolls MIS\_SB :: MIS\_SX :: MIS\_CB Where SX05\_Pos\_Hours>0 & CB04\_Cred\_Stat<>N for Credit Enrolls

PALOMAR COLLEGE - 18 - FACT BOOK 2021