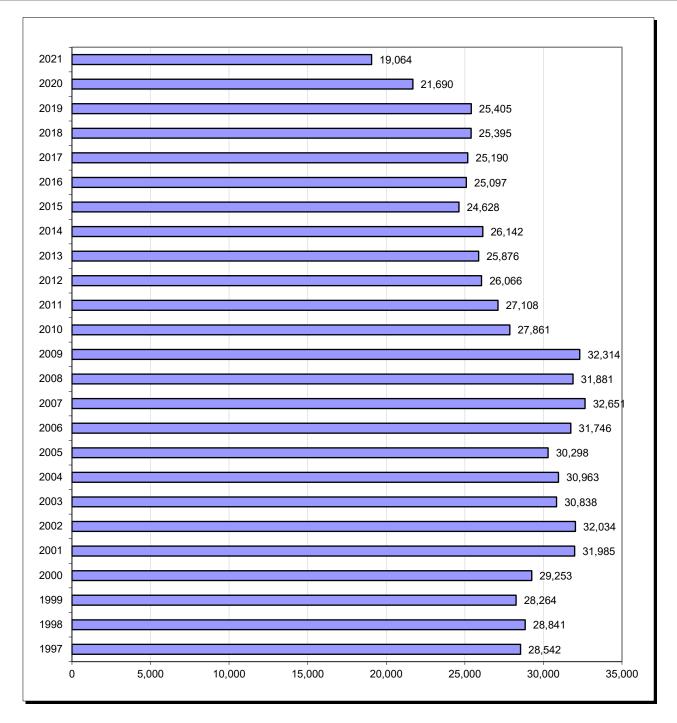

## Unduplicated Fall Enrollment History

**STUDENT ENROLLMENT & DEMOGRAPHICS** 

Source: MIS Submissions to the CCCCO MIS\_SB :: MIS\_SX Where SX05\_Pos\_Hours>0 Notes: Includes both Credit & NonCredit Courses Excludes Apprenticeship & R.O.P. Courses

<u>Notes:</u> Credit Students are defined to be those who enrolled in at least one credit course. NonCredit Students are defined to be those who enrolled exclusively in non-credit courses.

Source: MIS Submissions to the CCCCO

MIS\_SB :: MIS\_SX :: MIS\_CB Where SX05\_Pos\_Hours>0 & CB04\_Cred\_Stat=N for NonCredit Enrolls MIS\_SB :: MIS\_SX :: MIS\_CB Where SX05\_Pos\_Hours>0 & CB04\_Cred\_Stat<>N for Credit Enrolls