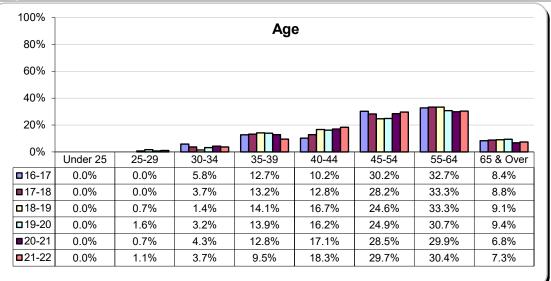

|
| Clerical / Secretarial       | 113     | 106     | 110     | 110     | 96      | 89      |
| Technical / Paraprofessional | 132     | 143     | 156     | 159     | 149     | 137     |
| Skilled Crafts               | 19      | 19      | 17      | 18      | 18      | 14      |
| Service / Maintenance        | 48      | 48      | 59      | 71      | 63      | 62      |
| Total                        | 1,514   | 1,480   | 1,567   | 1,558   | 1,365   | 1,323   |

Source: MIS Submissions to the CCCCO

MIS\_EB (Terms xx9: Fall Employee Demographics) EB07\_Occ\_Activity (EEO6) For *Educational Administrator*, EB07\_Occ\_Activity=1 & EB08\_Empl\_Class=A For *Classified Administrator*, EB07\_Occ\_Activity=1 & EB08\_Empl\_Class=P

### Demographics of Job Classification: Full-Time Faculty







Source: MIS Submissions to the CCCCO: MIS\_EB (Terms xx9: Fall Employee Demographics) EB08\_Empl\_Class=C,R

### Demographics of Job Classification: Part-Time Faculty

Faculty, Staff, & Administration







Source: MIS Submissions to the CCCCO: MIS\_EB (Terms xx9: Fall Employee Demographics) EB08\_Empl\_Class=T

### Demographics of Job Classification: Classified Staff







Source: MIS\_EB (Terms xx9: Fall Employee Demographics) EB08\_Empl\_Class=P & EB07\_Occ\_Activity<>1

## Demographics of Job Classification: Educational Administrator







Source: MIS Submissions to the CCCCO: MIS\_EB (Terms xx9: Fall Employee Demographics) EB08\_Empl\_Class=A

## Demographics of Job Classification: Classified Administrator







Source: MIS\_EB (Terms xx9: Fall Employee Demographics) EB08\_E