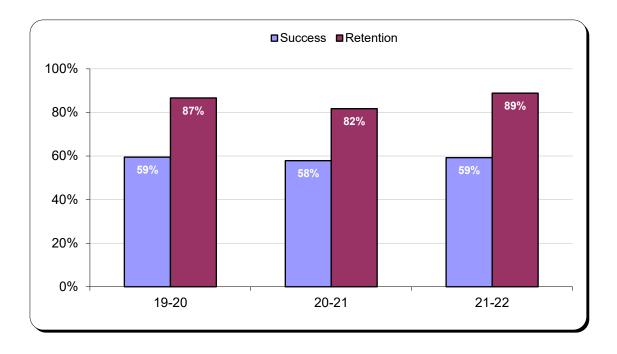

#### Page

| 1. | General Information                                                                      |       |
|----|------------------------------------------------------------------------------------------|-------|
|    | History of The College                                                                   | 2     |
|    | Service Area Map                                                                         |       |
|    | Adult Population Served By Age                                                           |       |
|    | Population Participation Rate By Age                                                     |       |
|    | Adult Population Served By Ethnicity                                                     |       |
|    | Population Participation Rate By Ethnicity                                               |       |
|    |                                                                                          | 7-0   |
| 2. | Organizational Structure and Governance                                                  |       |
|    | Governing Board                                                                          | 9     |
|    | Senior Management Team                                                                   |       |
|    |                                                                                          | -     |
| 3. | Student Enrollment and Demographics                                                      |       |
|    | Historical Fall Semester Enrollment                                                      |       |
|    | Credit & Non-Credit Enrollment                                                           |       |
|    | Full-Time & Part-Time Enrollment                                                         |       |
|    | Enrollment by Age                                                                        | 14    |
|    | Enrollment by Gender                                                                     |       |
|    | Enrollment by Ethnicity                                                                  |       |
|    | Enrollment by Citizenship Status                                                         |       |
|    | Enrollment by Admission Status                                                           | 18    |
|    | Initial Versus Informed Student Goals                                                    | 19    |
|    | Student Educational Status                                                               |       |
|    | Last Type of High School Attended                                                        | 21    |
|    | Last San Diego High School Attended                                                      |       |
|    | Enrollment by Residence Location (ZIP)                                                   |       |
|    | New Student Educational Status                                                           |       |
|    | New Student Last High School Type                                                        | 26    |
|    | New Student Last San Diego High School                                                   |       |
|    | New Students from Local Public High Schools                                              |       |
|    | Assessment Testing Results                                                               |       |
|    | Financial Aid Applicants & Recipients                                                    |       |
|    |                                                                                          |       |
| 4. | Faculty, Staff and Administration                                                        |       |
|    | Employees By Job Classification                                                          |       |
|    | Employees By Occupational Activity                                                       |       |
|    | Employee Demographics By Job Classification                                              | 33-37 |
| 5  | Institutional Effectiveness and Student Outcomes                                         |       |
| Э. | Retention & Success in Transfer Courses                                                  | 20    |
|    |                                                                                          |       |
|    | Retention & Success in Basic Skills Courses<br>Retention & Success in Vocational Courses |       |
|    |                                                                                          |       |
|    | Fall to Spring Persistence                                                               |       |
|    | 3-Year Term to Term Persistence.                                                         |       |
|    | Transfers to UC & CSU                                                                    | 44    |
|    |                                                                                          |       |