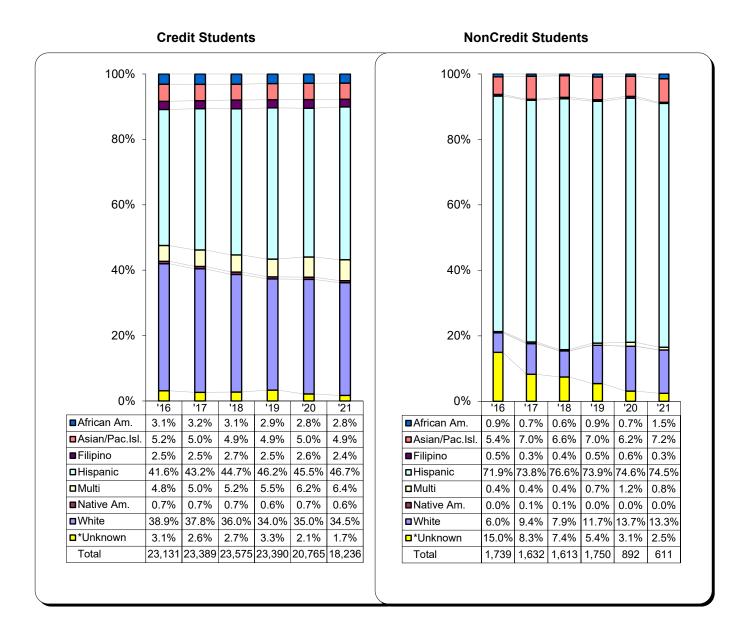

Notes: Credit Students are defined to be those who enrolled in at least one credit course.

NonCredit Students are defined to be those who enrolled exclusively in non-credit courses.

\* Unknown students comprise the Decline to Say and the Unknown categories.

Source: MIS Submissions to the CCCCO

MIS\_SB :: MIS\_SX :: MIS\_CB Where SX05\_Pos\_Hours>0 & CB04\_Cred\_Stat=N for NonCredit Enrolls MIS\_SB :: MIS\_SX :: MIS\_CB Where SX05\_Pos\_Hours>0 & CB04\_Cred\_Stat<>N for Credit Enrolls

<u>Notes:</u> Credit Students are defined to be those who enrolled in at least one credit course. NonCredit Students are defined to be those who enrolled exclusively in non-credit courses.

Source: MIS Submissions to the CCCCO

MIS\_SB :: MIS\_SX :: MIS\_CB Where SX05\_Pos\_Hours>0 & CB04\_Cred\_Stat=N for NonCredit Enrolls MIS\_SB :: MIS\_SX :: MIS\_CB Where SX05\_Pos\_Hours>0 & CB04\_Cred\_Stat<>N for Credit Enrolls

PALOMAR COLLEGE - 17 - FACT BOOK 2021