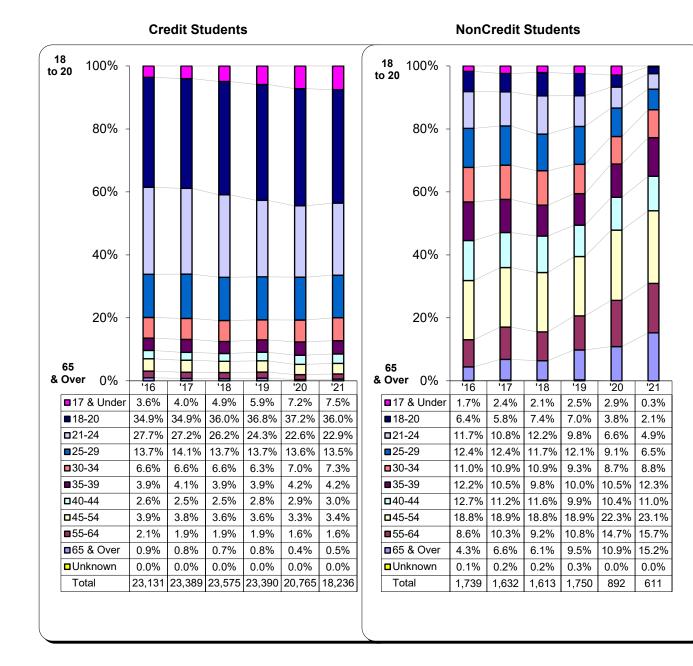

<u>Notes:</u> Credit Students are defined to be those who enrolled in at least one credit course. NonCredit Students are defined to be those who enrolled exclusively in non-credit courses.

Source: MIS Submissions to the CCCCO

MIS\_SB :: MIS\_SX :: MIS\_CB Where SX05\_Pos\_Hours>0 & CB04\_Cred\_Stat=N for NonCredit Enrolls MIS\_SB :: MIS\_SX :: MIS\_CB Where SX05\_Pos\_Hours>0 & CB04\_Cred\_Stat<>N for Credit Enrolls

PALOMAR COLLEGE - 14 - FACT BOOK 2021