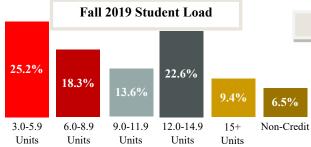

4.5%

0.1-2.9

Units

2017-18 Transfers to Four-Year Universities

2,499

Prepared by:
Office of Institutional Research & Planning
Data Source: MIS Submissions to CCCCO; Student Success Metrics