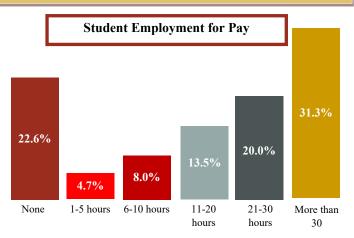

Source: Community College Survey of Student Engagement (CCSSE) 2018 Administration