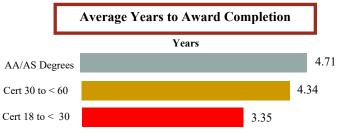

## **Degrees and Certificates Awarded**

| Award Type                                      | Count |
|-------------------------------------------------|-------|
| Associate in Science for Transfer (A.ST) Degree | 329   |
| Associate in Arts for Transfer (A.AT) Degree    | 424   |
| Associate of Science (A.S.) Degree              | 807   |
| Associate of Arts (A.A.) Degree                 | 871   |
| Certificate requiring 30 to < 60 semester units | 1,837 |
| Certificate requiring 6 to < 18 semester units  | 445   |