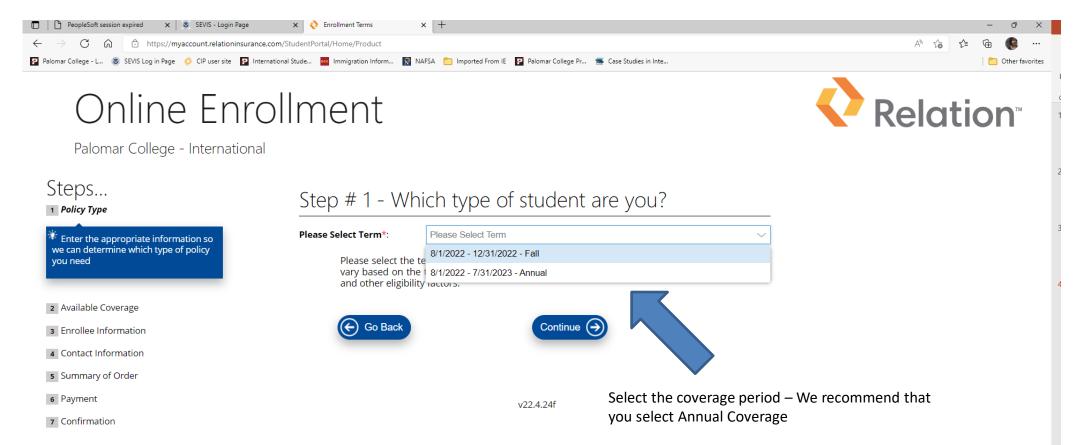

요 ^ = 및 d ENG 2022/01/11

Add the selection and continue to payment. After you complete purchasing an insurance policy, you will receive a message from the insurance agency.

Once you receive the enrollment confirmation, please inform us via email at Internationalstudents@palomar.edu. We will then clear your insurance hold.