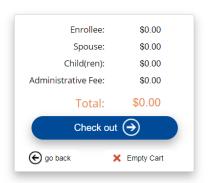

요 ^ = 및 d ENG 2022/01/11

Add the selection and continue to payment. After you complete purchasing an insurance policy, you will receive a message from the insurance agency.

Once you receive the enrollment confirmation, please inform us via email at Internationalstudents@palomar.edu. We will then clear your insurance hold.