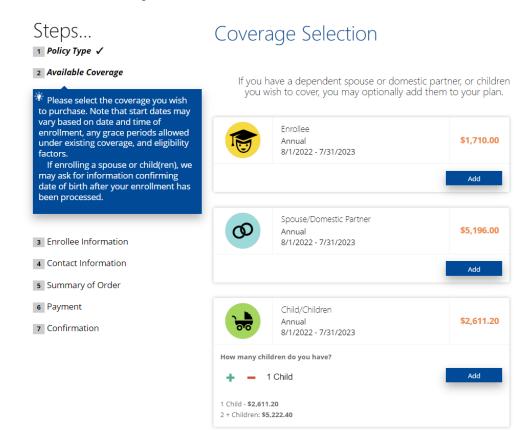

요 ^ = 및 d ENG 2022/01/11

Add the selection and continue to payment. After you complete purchasing an insurance policy, you will receive a message from the insurance agency.

Once you receive the enrollment confirmation, please inform us via email at Internationalstudents@palomar.edu. We will then clear your insurance hold.