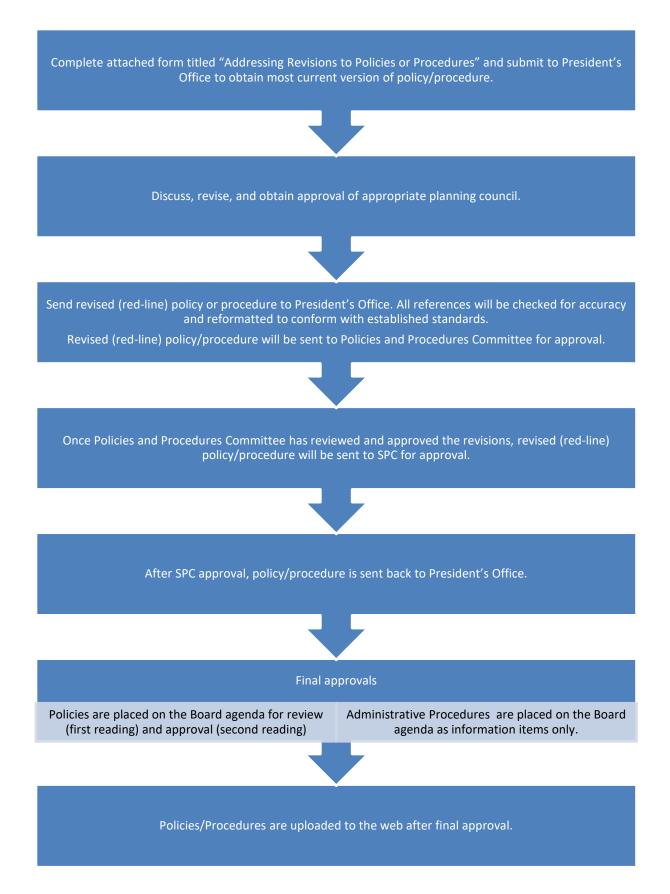

## ADDRESSING REVISIONS TO POLICIES OR PROCEDURES

Dated 8-28-2013 Page 1 of 1

## **ADDRESSING REVISIONS to POLICIES OR PROCEDURES**

## **Criteria to Consider:**

- ➤ **Must** this issue be addressed to **ensure compliance** with applicable laws, regulations, or accreditation mandates <u>OR</u> is it being considered due to an individual problem/incident?
- ➤ **Does** the policy/procedure have **institution-wide application OR** is it better addressed in an operational manual or as a department guideline?
- ➤ Is the language contained in the BP/AP general and broad enough to avoid the necessity for frequent revisions?

## **Rationale for Initiating the Revisions**

| Why does this policy/procedure need to be revised? |                                                                |
|----------------------------------------------------|----------------------------------------------------------------|
|                                                    |                                                                |
|                                                    |                                                                |
|                                                    |                                                                |
|                                                    |                                                                |
|                                                    |                                                                |
| ay/Procedure Compliance                            |                                                                |
| <u> </u>                                           | ☐ State Law                                                    |
| ☐ Accreditation Standard                           | ☐ Title 5 Regulation                                           |
| ☐ Other (specify)                                  |                                                                |
|                                                    |                                                                |
|                                                    |                                                                |
|                                                    |                                                                |
|                                                    |                                                                |
|                                                    |                                                                |
| v/Procedure Management                             |                                                                |
|                                                    |                                                                |
|                                                    |                                                                |
|                                                    |                                                                |
|                                                    |                                                                |
|                                                    |                                                                |
|                                                    |                                                                |
|                                                    |                                                                |
| liev/Dresedure Deview                              |                                                                |
| olicy/Procedure Review                             | who assisted with the review                                   |
| s, staff members, and students                     | who assisted with the review                                   |
|                                                    | who assisted with the review                                   |
| s, staff members, and students                     | who assisted with the review                                   |
|                                                    | cy/Procedure Compliance ☐ Federal Law ☐ Accreditation Standard |