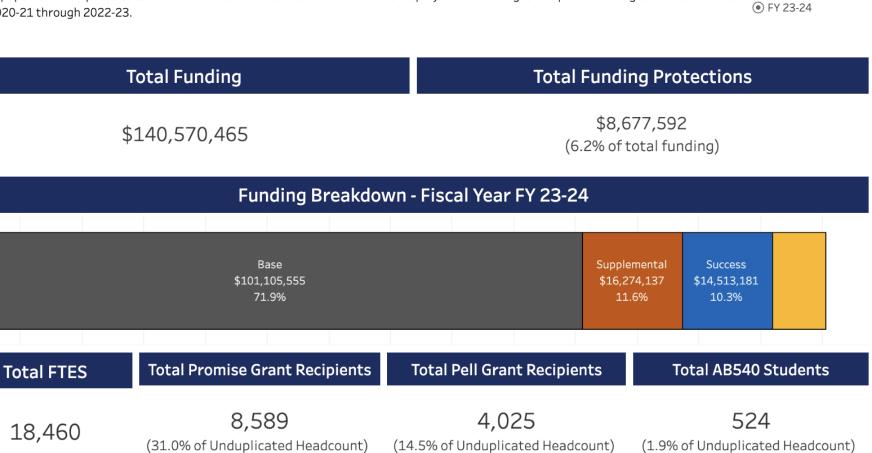

## Current SCFF Funding Allocation

California Community Colleges 2023-24 Second Principal Palomar CCD Exhibit C - Page 1

| Total Computational Revenue and Revenue Sources            |                |            |       |  |  |
|------------------------------------------------------------|----------------|------------|-------|--|--|
| Total Computational Revenue (TCR)                          |                |            |       |  |  |
| I. Base Allocation (FTES + Basic Allocation)               | ç              | \$ 100,501 | 1,753 |  |  |
| II. Supplemental Allocation                                |                | 16,274     | 4,137 |  |  |
| III. Student Success Allocation                            | _              | 14,443     | 3,544 |  |  |
| Student Centered Funding Formula (SCFF) Calculated Revenue | (A) <          | 31,219     | 9,434 |  |  |
| 2022-23 SCFF Calculated Revenue + COLA                     | (B)            | 140,570    | 0,465 |  |  |
| Hold Harmless Revenue                                      | (C)            | 139,491    | 1,879 |  |  |
| Stability Protection Adjustm                               | ent            | 9,351      | 1,031 |  |  |
| Hold Harmless Protection Adjustm                           | ent            |            | -     |  |  |
| 2023-24 TCR (Max of A, B, o                                | r <b>C)</b> \$ | \$ 140,570 | 0,465 |  |  |

**Section II: Supplemental Allocation** 

|                                                 | Points  |         | 2022-23 | Data       | Revenue      |
|-------------------------------------------------|---------|---------|---------|------------|--------------|
| Supplemental Allocation - Point Value \$1238.71 | Foilits | Folites |         | Rate       | Revenue      |
| AB540 Students                                  | 1       |         | 524     | \$1,238.71 | \$649,083    |
| Pell Grant Recipients                           | 1       |         | 4,025   | 1,238.71   | 4,985,797    |
| Promise Grant Recipients                        | 1       | _       | 8,589   | 1,238.71   | 10,639,257   |
|                                                 |         | Totals  | 13,138  |            | \$16,274,137 |