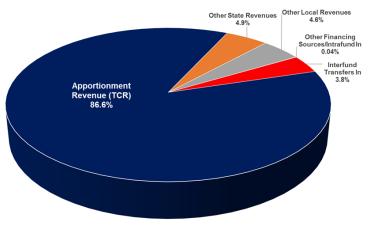

The state apportionment funding represents the primary source of revenue to the District. Although the SCFF model contains hold harmless provisions, it has made it difficult for the College to avoid deficit budgeting. Because the FTES generated has declined and apportionment funding is insufficient, true structural balance is not possible at this time. The 2019-20 Tentative Budget has been developed to purposely use existing reserves to offset operating costs. Since the SCFF formula is volatile and dependent on many factors, it will be closely watched throughout the year. Revenue projections, as well as corresponding expense estimates, will be revised as more data is available for analysis.

<u>PCCD Impact</u>: The Total Computational Revenue (TCR) for the fiscal year 2019-20 will be based on the total revenue the District received in 2017-18, adjusted by the COLAs in 2018-19 and 2019-20. The TCR is budgeted at \$115.1 million.

For fiscal year 2019-20, the District's apportionment revenue is budgeted at \$115.1 million, based on the 2017-18 TCR (Recalculation State General Apportionment Report) plus the 2.71% and 3.26% COLAs provided in 2018-19 and 2019-20, respectively. The temporary hold harmless amount (the difference between the TCR and SCFF calculations) is estimated at \$4.5 million. The District's multi-year projections model includes key assumptions including the continuation of the SCFF hold-harmless provisions. Flat enrollment numbers combined with inefficiency in the classroom along with rising statutory obligations makes it critical to continue to monitor all expenses in order to maintain a balanced budget in the future. The supplemental and success metrics are currently being analyzed to determine how to best leverage them to achieve successful outcomes for our students.