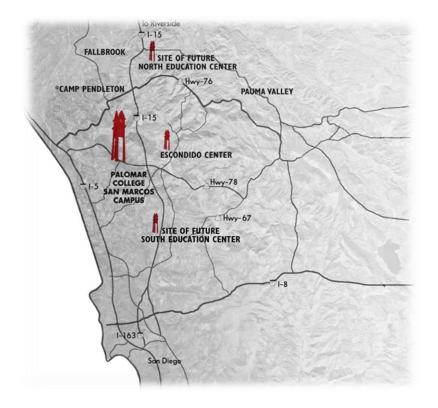

#### **CAMPUS LOCATIONS**

Palomar College is situated in the City of San Marcos, approximately 30 miles north of San Diego. Committed to serving the entire district, the college takes learning to its communities via the **San Marcos Main Campus**, augmented by education centers and sites.

### ♣ Palomar College (Main Campus)

1140 W. Mission Rd. San Marcos, CA 92069

#### **♣** Fallbrook Education Center

35090 Horse Ranch Creek Rd. Fallbrook, CA 92028

#### ♣ Rancho Bernardo Education Center

11111 Rancho Bernardo Rd. Rancho Bernardo, CA 92127

#### Escondido Education Center

1951 E. Valley Parkway Escondido, CA 92027

#### Camp Pendleton Education Site

Joint Education Center, Bldg. 1331 Oceanside, CA 92058

#### ♣ Fallbrook Education Site

2400 S. Stagecoach Ln. Fallbrook, CA 92028

#### Pauma Education Site

1010 Pauma Reservation Rd. Pauma Valley, CA 92061

#### Ramona Community Campus

1010 Ramona Street Ramona, CA 92065

#### **Ramona High School** (ESL Classes)

1401 Hanson Lane Ramona, CA 92065

#### Public Safety Training Center

182 Santar Place San Marcos, CA 92069