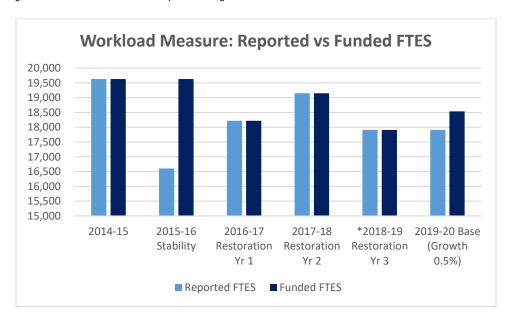

#### **FULL TIME EQUIVALENT STUDENTS**

Fiscal Year 2018-19 saw a dramatic reduction in the reported full-time equivalent students (FTES) from the 2018-19 Adopted Budget. The 2018-19 Adopted Budget was based on 19,204 FTES; however, the Second Principal P-2 Attendance Report filed in April estimates that Palomar College will experience a decrease of 1,238 FTES by the end of the fiscal year. Under the Student Centered Funding Formula (SCFF) model, this leads to adjustment to the Basic Allocation. Base revenue reduction associated with not meeting the 20,000 FTES large-size district threshold is estimated to be \$1,348,494 (See Table A-2 Historical FTES and Apportionment Data).

Under the Tentative Budget assumptions for fiscal year 2019-20, the College anticipates serving 18,597 FTES. This number reflects resident enrollment of 17,898 FTES and non-resident enrollment of 699 FTES, with potential 0.50% FTES growth factor included.

#### FTES AND APPORTIONMENT HISTORICAL DATA

| Fiscal Year | Reported<br>FTES | Funded<br>FTES | COLA<br>Adjustment | Total<br>Computational<br>Revenue | Deficit Factor/<br>Revenue<br>Shortfall | Total Available<br>Revenue |
|-------------|------------------|----------------|--------------------|-----------------------------------|-----------------------------------------|----------------------------|
| 2014-15     | 19,629.56        | 19,629.56      | 0.85%              | \$ 97,394,671.00                  | \$ -                                    | \$ 97,394,671.00           |
| 2015-16     | 16,602.80        | 19,629.56      | 1.02%              | \$ 104,908.64                     | \$ -                                    | \$ 104,908.64              |
| 2016-17     | 18,218.85        | 18,218.85      | 0.00%              | \$ 99,115,825.00                  | \$ -                                    | \$ 99,115,825.00           |
| 2017-18     | 19,148.94        | 19,148.94      | 1.56%              | \$ 108,548,444.00                 | \$ -                                    | \$ 108,548,444.00          |
| 2018-19*    | 17,911.13        | 17,911.13      | 2.71%              | \$ 111,490,106.83                 | \$ -                                    | \$ 111,490,106.83          |
|             | Target FTES      |                |                    |                                   |                                         |                            |
| 2019-20**   | 18,597.00        | TBD            | 3.26%              | \$ 115,124,684.32                 | \$ -                                    | \$ 115,124,684.32          |