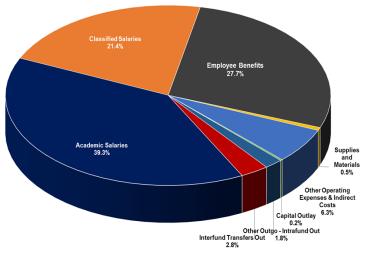

VENUES \$132.9M

#### TOTAL STATE APPORTIONMENT \$115.1M. or 86.6%



#### Revenue Summary for the FY 2019-20 Tentative Budget

| Interfund Transfers In TOTAL REVENUES | 5,000,000<br>132,903,514 | 3.8%<br><b>100.0%</b> |
|---------------------------------------|--------------------------|-----------------------|
| Other Financing Sources/Intrafund In  | 58,000                   | 0.04%                 |
| Other Local Revenues                  | 6,165,036                | 4.6%                  |
| Other State Revenues                  | 6,555,794                | 4.9%                  |
| Apportionment Revenue (TCR)           | 115,124,684              | 86.6%                 |

#### 2019-20 TENTATIVE BUDGET FUND 11 EXPENDITURES \$139.7M

#### TOTAL SALARIES AND BENEFITS \$123.4M or 88.4%



# Expenditure Summary By Object for the FY 2019-20 Tentative Budget

| Academic Salaries                      | 54,826,385  | 39.3%  |
|----------------------------------------|-------------|--------|
| Classified Salaries                    | 29,908,391  | 21.4%  |
| Employee Benefits                      | 38,644,318  | 27.7%  |
| Supplies and Materials                 | 755,939     | 0.5%   |
| Other Operating Expenses & Indirect Co | 8,768,038   | 6.3%   |
| Capital Outlay                         | 292,550     | 0.2%   |
| Other Outgo - Intrafund Out            | 2,532,466   | 1.8%   |
| Interfund Transfers Out                | 3,933,175   | 2.8%   |
| TOTAL EXPENDITURES                     | 139,661,262 | 100.0% |

#### **FUNDS AT PALOMAR COLLEGE**

Following is a list and descripti