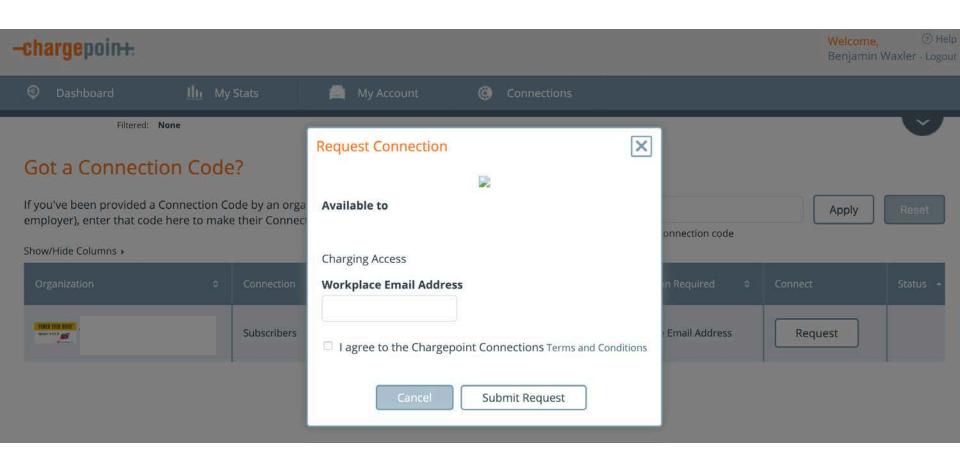

# Step 3 - Connect to Your Site Stations

# Step 3 – Connect to Your Site Stations

Enter workplace email address, read and accept the Terms and conditions, and finally hit submit.