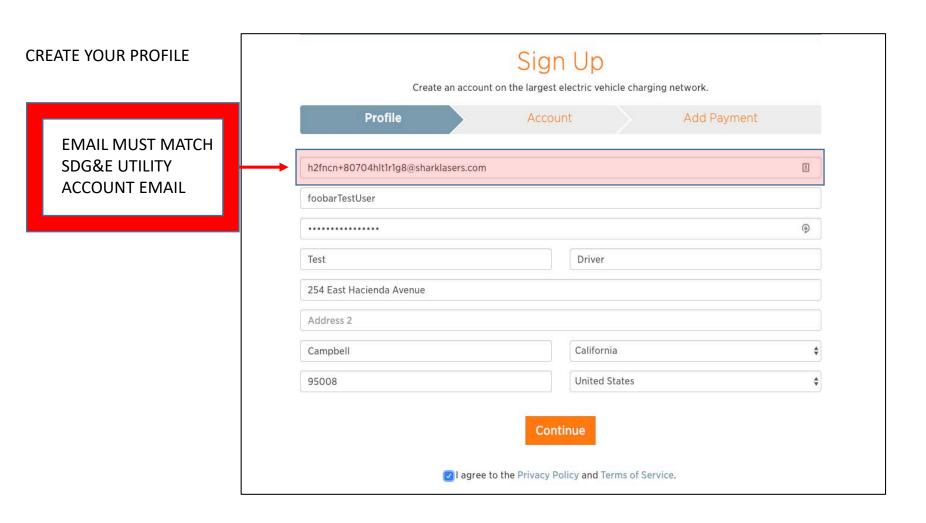

# Existing ChargePoint And/or SDGE Account Holders

- THIS INFORMATION IS CRITICAL IN ORDER TO HAVE SUCCESSFUL ENROLLMENT
- BOTH ACCOUNTS MUST HAVE THE SAME EMAIL ADDRESS IN ORDER FOR ENROLLMENT TO BE SUCCESSFUL
- If you have a ChargePoint AND SDG&E Account, log in to **both** accounts to make sure the email address on file with both SDG&E AND ChargePoint are the same email address **BEFORE** beginning the PYD Enrollment
- If you have an SDG&E Account in your spouse's name, please use the "Enroll
  as a Guest" option to establish a new Power Your Drive account.

# Sign Up for An Account: