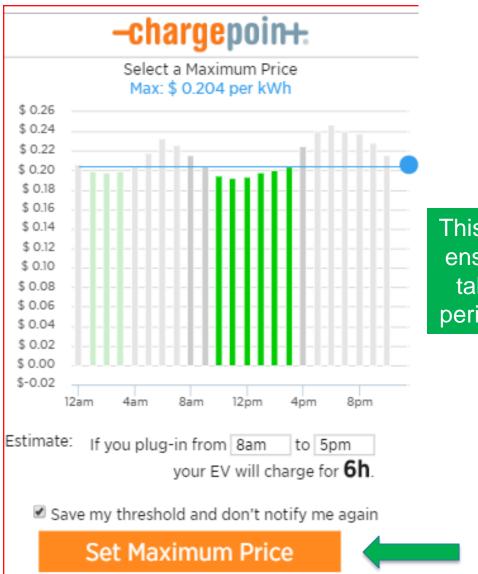

#### SDG&E Power Your Drive

To set your price threshold please: Click Here

## Step 4 - Set your Price Threshold - continued

This is an important step to ensure your charging only takes place during price periods within your budget.