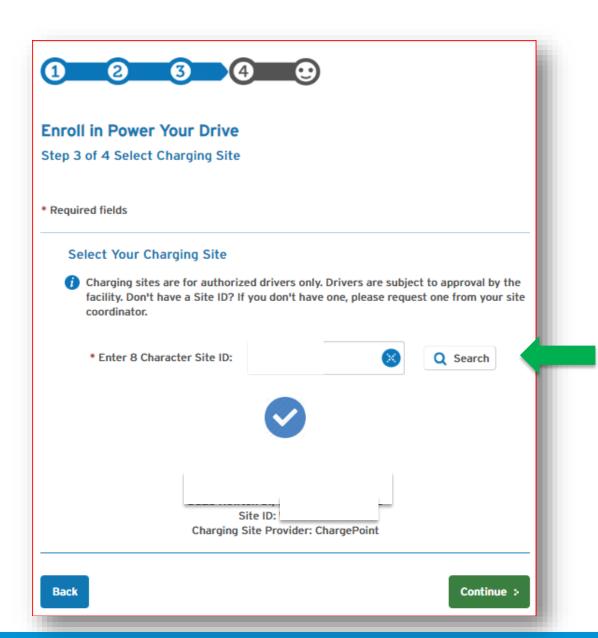

the PYD Enrollment
- If you have an SDG&E Account in your spouse's name, please use the "Enroll
  as a Guest" option to establish a new Power Your Drive account.



### Create SDG&E Power Your Drive Account

#### Power Your Drive EV Drivers

Congratulations! Your employer, apartment community or condo association is participating in SDG&E's Power Your Drive program, which provides charging stations for your electric car. The program's special electricity rate allows you to take advantage of renewable energy. It's like your EV is driving on sunshine.

These Level 2 charging stations are just for your use, and not open to the public. Let's get you charging!



https://www.sdge.com/residential/electric-vehicles/power-your-drive/power-your-drive-ev-drivers

## Enter Your Site ID: WP160036





Site ID#: WP160036

# Continue the Form and Move Forward



| 1 2 3                                                      | •                  |                     |
|------------------------------------------------------------|--------------------|---------------------|
| Enroll in Power Your Drive<br>Step 2 of 4: Mailing Address |                    |                     |
| * Required fields                                          |                    |                     |
| Mailing Address                                            |                    |                     |
| * Address Type:                                            | Domestic Mailing A | ddress ▼            |
| Street Address Number:                                     |                    | Select <b>▼</b>