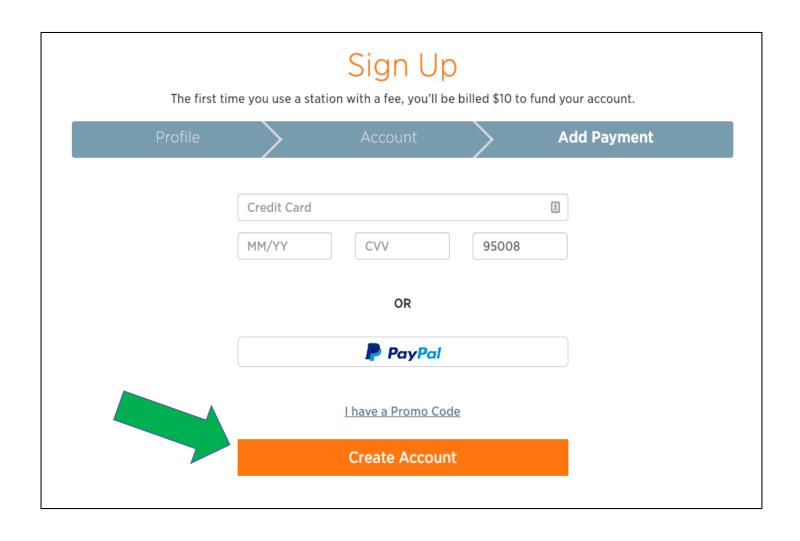

# Sign Up for An Account:

If you would like to bypass the credit card step Select the promocode and enter

### Click "Create Account" to finish account creation