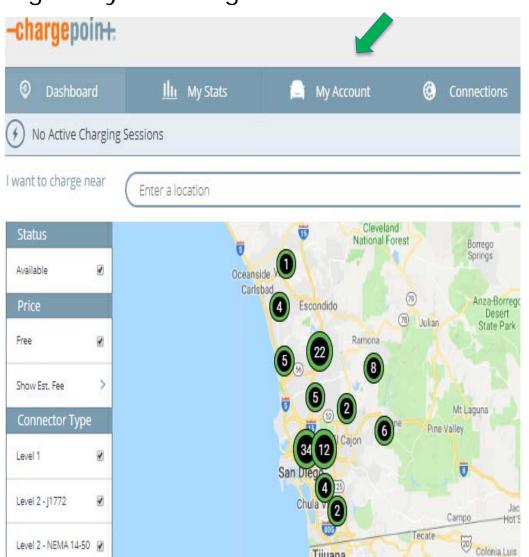

# Step 4 - Set Your Price Threshold

Log into your ChargePoint Account and click on "My Account"

Scroll all the way to the bottom of your screen to find this section