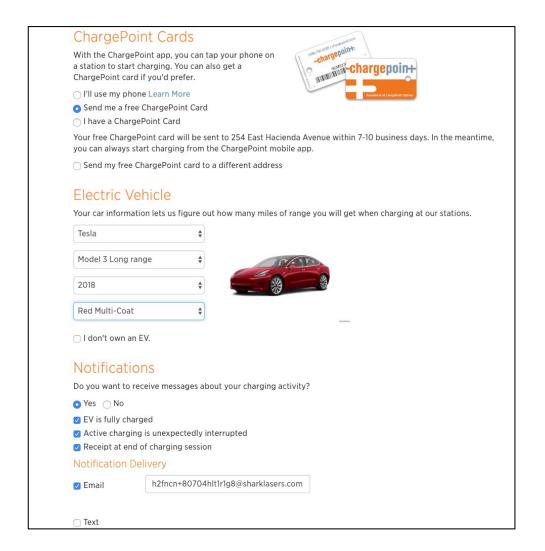

gram!

You'll be ready to charge in just a few steps:

Step 1 Get the app

Create a ChargePoint account or log in.

Click the create account link or login link depending on if you have an account already or not.

Step 2 Connect to SDG&E

Click here to connect your ChargePoint account to SDG&E.

Step 3 Connect to stations

Click here to access to Power Your Drive stations.

Having Issues? Just email support@chargepoint.com or call 1.888.758.4389 to let us know.

Happy charging!

ChargePoint Team

If you already have an account with ChargePoint please proceed to "Connecting to Sites" on slide 18

# Sign Up for An Account or Log In:

Go to na.chargepoint.com or click the Create account link in the email



# Sign Up for An Account:



# Sign Up for An Account:

#### **ENTER PROFILE OF CAR**



# -chargepoint

Driver Sign Up Process to ChargePoint

# Sign Up for An Account:

If you would like to bypass the credit card step Select the promocode and enter

# PYD2017 (ALL CAPS)



### Click "Create Account" to finish account creation



# -chargepoint<sub>®</sub>

Connecting to sites

# Step 2 – Connect to SDG&E

### -chargepoin+

#### Congrats on signing up for the SDG&E Power Your Drive program!

You'll be ready to charge in just a few steps:

Step 1 Get the app

Create a ChargePoint account or log in.

Step 2 Connect to SDG&E

Click here to connect your ChargePoint account to SDG&E. Click step 2 link.

Step 3 Connect to stations

Click here to access to Power Your Drive stations.

Having Issues? Just email support@chargepoint.com or call 1.888,758.4389 to let us know.

Happy ch