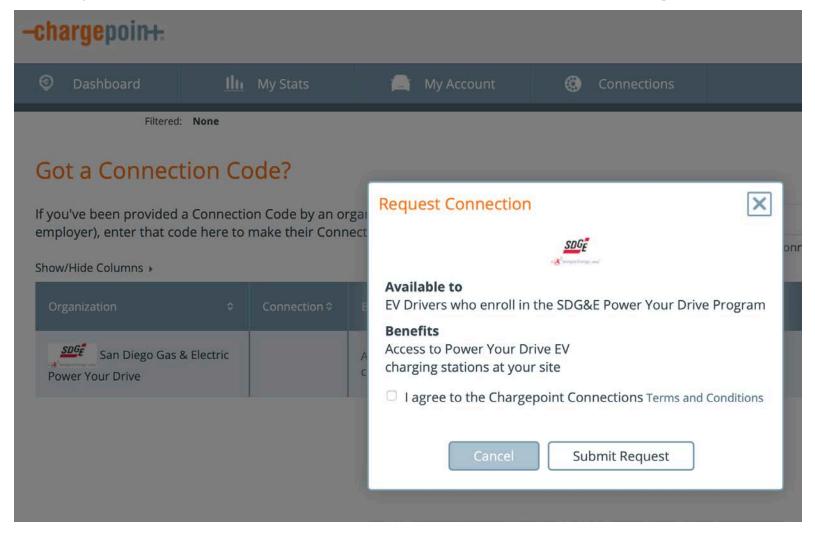

# Step 2 – Connect to SDG&E PYD Program

Read and accept the Terms and Conditions and hit Submit