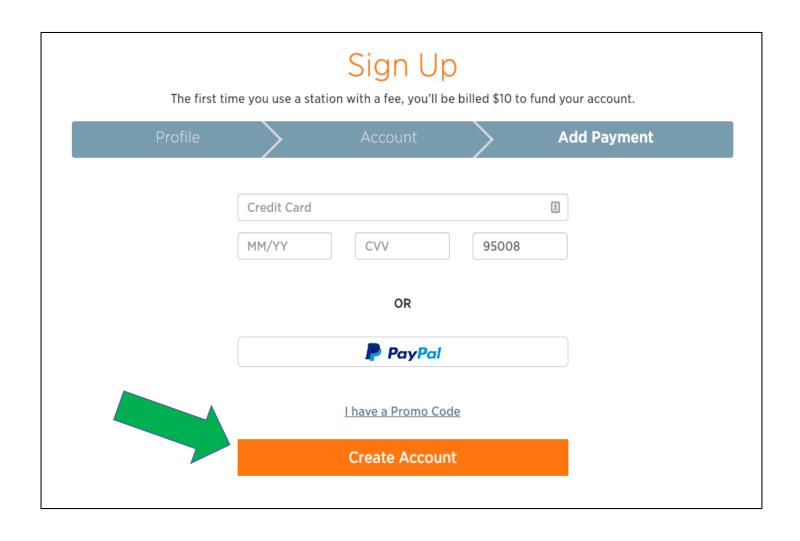

here to connect your ChargePoint account to SDG&E.

Step 3 Connect to stations

Click here to access to Power Your Drive stations.

Having Issues? Just email support@chargepoint.com or call 1.888.758.4389 to let us know.

Happy charging!

ChargePoint Team

If you already have an account with ChargePoint please proceed to "Connecting to Sites" on slide 18

# Sign Up for An Account or Log In:

Go to na.chargepoint.com or click the Create account link in the email



# Sign Up for An Account:



# Sign Up for An Account:

#### **ENTER PROFILE OF CAR**



# -chargepoint

Driver Sign Up Process to ChargePoint

# Sign Up for An Account:

If you would like to bypass the credit card step Select the promocode and enter

# PYD2017 (ALL CAPS)



### Click "Create Account" to finish account creation



# -chargepoint<sub>®</sub>

Connecting to sites

# Step 2 – Connect to SDG&E

### -chargepoin+

#### Congrats on signing up for the SDG&E Power Your Drive program!

You'll be ready to charge in just a few steps:

Step 1 Get the app

Create a ChargePoint account or log in.

Step 2 Connect to SDG&E

Click here to connect your ChargePoint account to SDG&E. Click step 2 link.

Step 3 Connect to stations

Click here to access to Power Your Drive stations.

Having Issues? Just email support@chargepoint.com or call 1.888,758.4389 to let us know.

Happy charging!

ChargePoint Team

# Step 2 – Connect to SDG&E PYD Program



Read and accept the Terms and Conditions and hit Submit

# Step 3 - Connect to Your Site Stations

### Go Back To ChargePoint Email

# -chargepoin+

Congrats on signing up fo