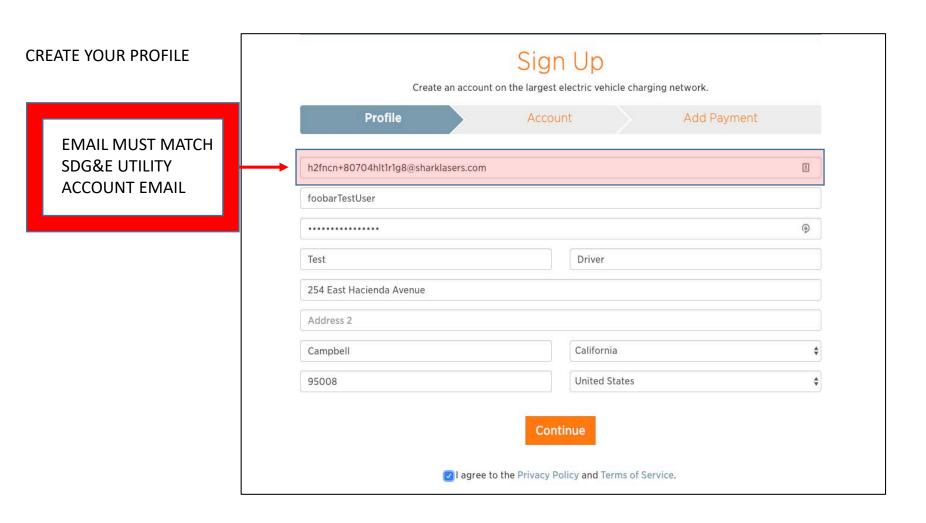

# Sign Up for An Account:

# Existing ChargePoint And/or SDGE Account Holders

- THIS INFORMATION IS CRITICAL IN ORDER TO HAVE SUCCESSFUL ENROLLMENT
- BOTH ACCOUNTS MUST HAVE THE SAME EMAIL ADDRESS IN ORDER FOR ENROLLMENT TO BE SUCCESSFUL
- If you have a ChargePoint AND SDG&E Account, log in to **both** accounts to make sure the email address on file with both SDG&E AND ChargePoint are the same email address **BEFORE** beginning the PYD Enrollment
- If you have an SDG&E Account in your spouse's name, please use the "Enroll
  as a Guest" option to establish a new Power Your Drive account.