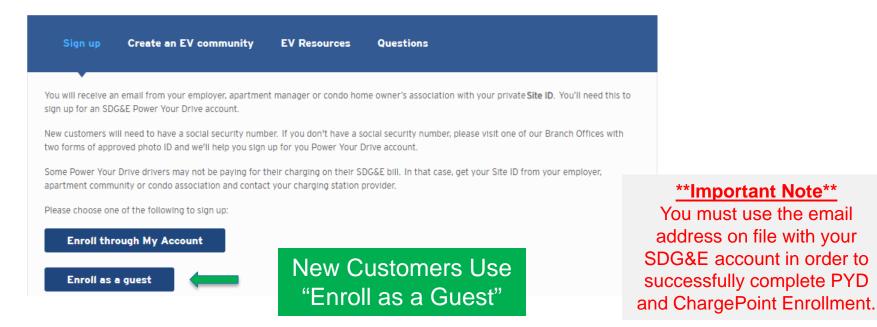

# Existing ChargePoint And/or SDGE Account Holders

- THIS INFORMATION IS CRITICAL IN ORDER TO HAVE SUCCESSFUL ENROLLMENT
- BOTH ACCOUNTS MUST HAVE THE SAME EMAIL ADDRESS IN ORDER FOR ENROLLMENT TO BE SUCCESSFUL
- If you have a ChargePoint AND SDG&E Account, log in to **both** accounts to make sure the email address on file with both SDG&E AND ChargePoint are the same email address **BEFORE** beginning the PYD Enrollment
- If you have an SDG&E Account in your spouse's name, please use the "Enroll
  as a Guest" option to establish a new Power Your Drive account.