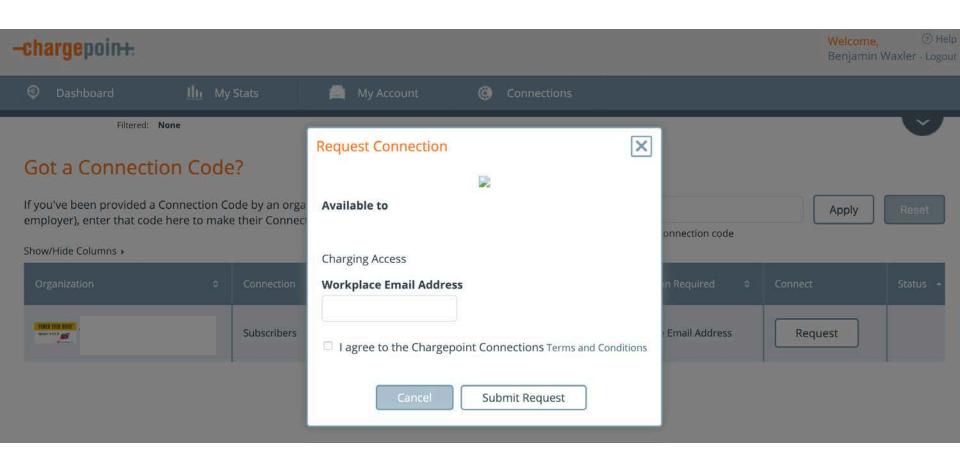

# Step 3 – Connect to Your Site Stations

Enter workplace email address, read and accept the Terms and conditions, and finally hit submit.