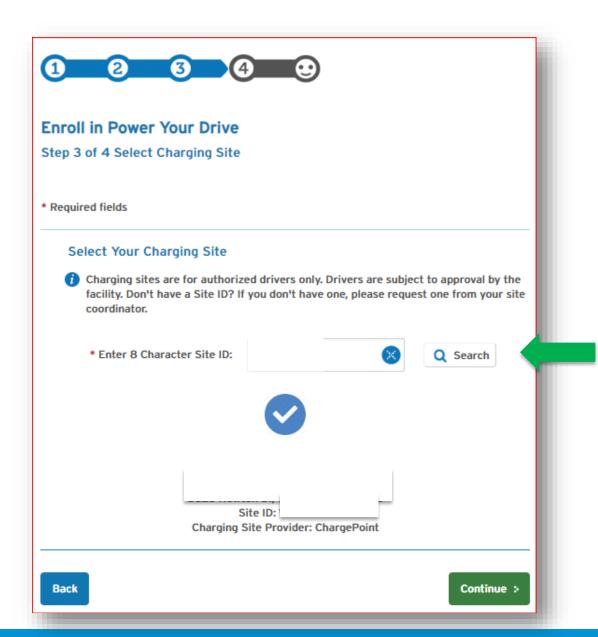

the PYD Enrollment
- If you have an SDG&E Account in your spouse's name, please use the "Enroll
  as a Guest" option to establish a new Power Your Drive account.



### Create SDG&E Power Your Drive Account

#### Power Your Drive EV Drivers

Congratulations! Your employer, apartment community or condo association is participating in SDG&E's Power Your Drive program, which provides charging stations for your electric car. The program's special electricity rate allows you to take advantage of renewable energy. It's like your EV is driving on sunshine.

These Level 2 charging stations are just for your use, and not open to the public. Let's get you charging!



https://www.sdge.com/residential/electric-vehicles/power-your-drive/power-your-drive-ev-drivers

## Enter Your Site ID: WP160035





Site ID#: WP160035

# Continue the Form and Move Forward



| 1 2 3                                                      | •                  |                     |
|------------------------------------------------------------|--------------------|---------------------|
| Enroll in Power Your Drive<br>Step 2 of 4: Mailing Address |                    |                     |
| * Required fields                                          |                    |                     |
| Mailing Address                                            |                    |                     |
| * Address Type:                                            | Domestic Mailing A | ddress ▼            |
| Street Address Number:                                     |                    | Select <b>▼</b>