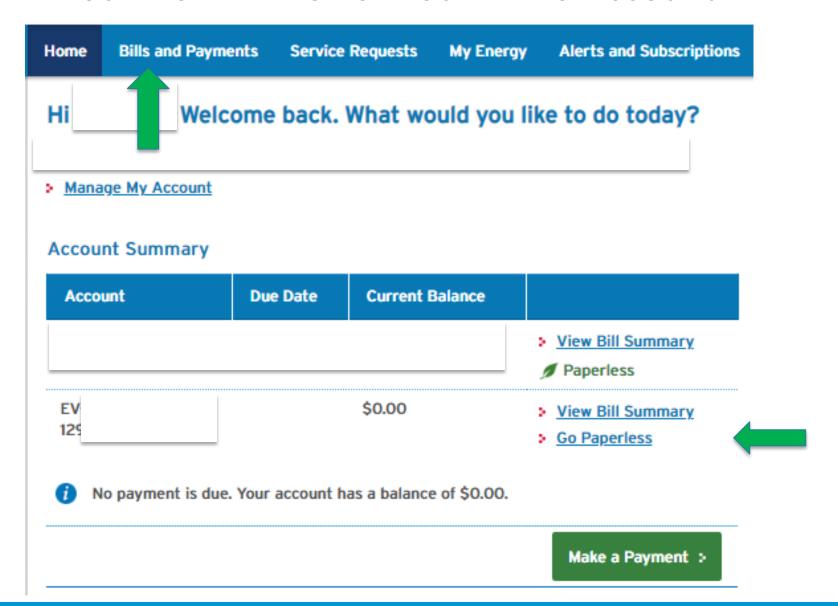

# Set Up Paperless Billing and Auto Pay For Your New EV Power Your Drive Account