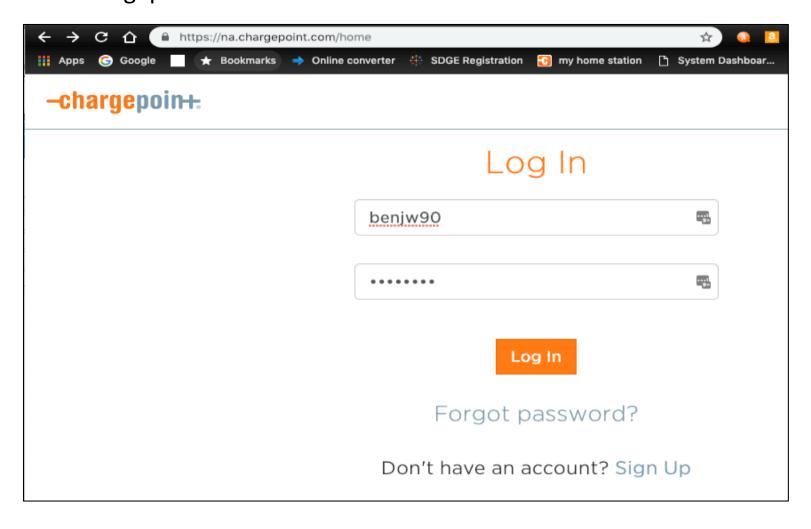

# Sign Up for An Account or Log In:

Go to na.chargepoint.com or click the Create account link in the email