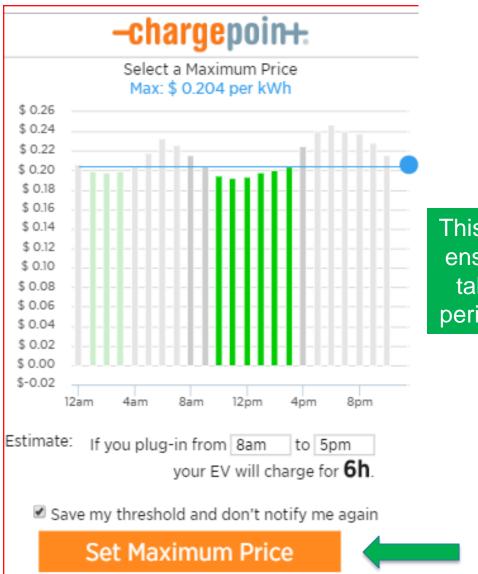

## Step 4 - Set your Price Threshold - continued

This is an important step to ensure your charging only takes place during price periods within your budget.