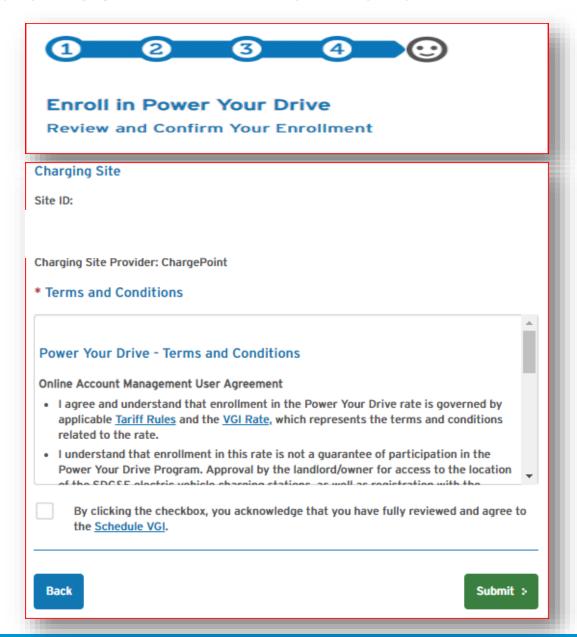

|  |
| Cancel                                                                                                 | Next >                                                                                                                                         |                                                                                                                                                                                                                                                                                                                                 |  |

### Submit SDG&E PYD Enrollment





### SDG&E PYD Enrollment Confirmation Email



| SDG&E Power Your Drive Enrollment Confirmation Indox x                                                                                                                                                                                                                              |                                                                        |          | ē        | Ø    |
|-------------------------------------------------------------------------------------------------------------------------------------------------------------------------------------------------------------------------------------------------------------------------------------|------------------------------------------------------------------------|----------|------