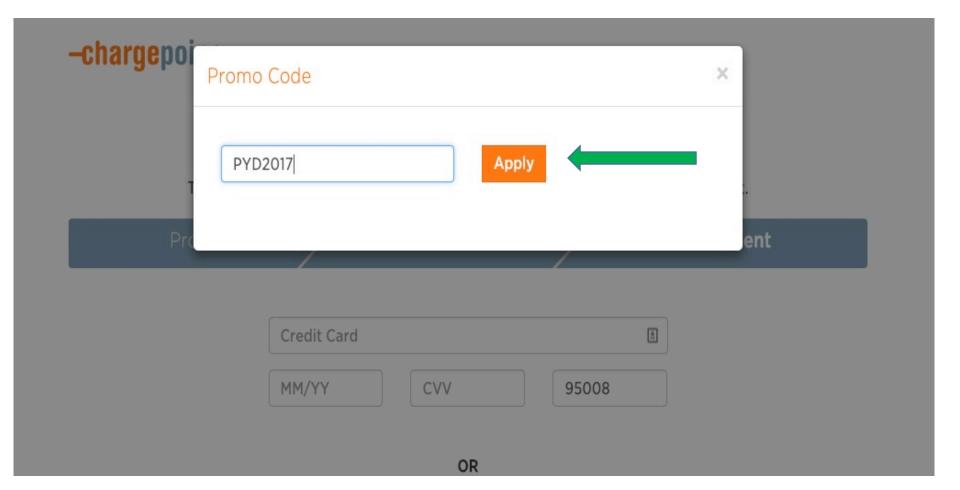

# Sign Up for An Account:

If you would like to bypass the credit card step Select the promocode and enter

# PYD2017 (ALL CAPS)