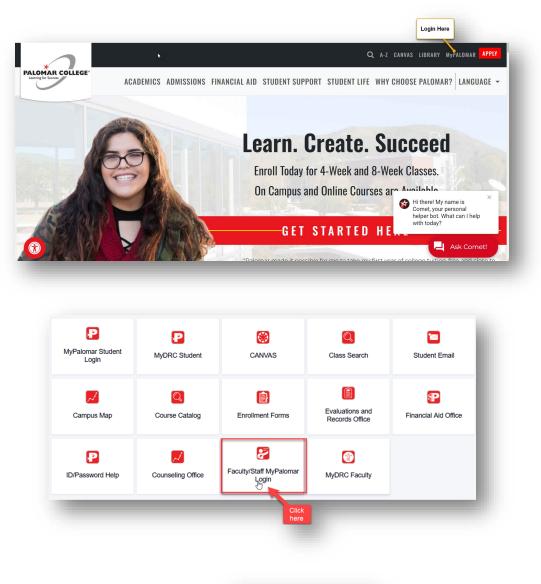

## Key Take Aways:

Please note, there will be no changes to the faculty and staff PeopleSoft experience. It is only the student's journey that will change on October 1. When faculty and staff click on MyPalomar at the top of the homepage, it will take everyone to the dashboard shown below. Once you click your "Faculty/Staff MyPalomar Login" and login, you will arrive at your existing Peoplesoft screen.

When <u>Students login</u> to the "MyPalomar Student Login", they will access their new student center dashboard with information for searching for courses and enrolling, seeing any holds, view their finances and financial aid, their class schedule, and more. See screenshots below.

| ₽ <                        |                   | <b>()</b>                        | Q                                 |                      |
|----------------------------|-------------------|----------------------------------|-----------------------------------|----------------------|
| MyPalomar Student<br>Login | MyDRC Student     | CANVAS                           | Class Search                      | Student Email        |
|                            | Q                 |                                  |                                   | <b>P</b>             |
| Campus Map                 | Course Catalog    | Enrollment Forms                 | Evaluations and<br>Records Office | Financial Aid Office |
| P                          | 2                 | 2                                |                                   | Q                    |
| ID/Password Help           | Counseling Office | Faculty/Staff MyPalomar<br>Login | MyDRC Faculty                     | MyPalomar FAQs       |