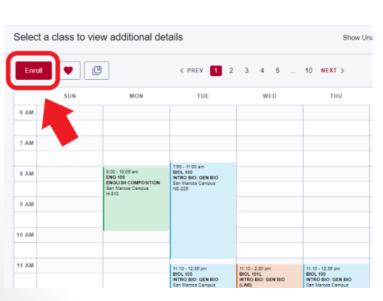

To make any adjustments, click "Schedule Builder" to return back to the previous page.

| Schedu                                | ile Builder | Schedules                                                                       |                                                                                  |  |  |  |  |  |  |
|---------------------------------------|-------------|---------------------------------------------------------------------------------|----------------------------------------------------------------------------------|--|--|--|--|--|--|
| Select a class to vedditional details |             |                                                                                 |                                                                                  |  |  |  |  |  |  |
| Enroll                                |             | L <sub>b</sub>                                                                  | < PREV 1 2                                                                       |  |  |  |  |  |  |
|                                       | SUN         | MON                                                                             | TUE                                                                              |  |  |  |  |  |  |
| 6 AM                                  |             |                                                                                 |                                                                                  |  |  |  |  |  |  |
|                                       |             |                                                                                 |                                                                                  |  |  |  |  |  |  |
| 7 AM                                  |             |                                                                                 |                                                                                  |  |  |  |  |  |  |
| 8 AM                                  |             | 8:00 - 10:05 am<br>ENG 100<br>ENGLISH COMPOSITION<br>San Marcos Campus<br>H-310 | 7:50 - 11:00 am<br>BIOL 100<br>INTRO BIO: GEN BIO<br>San Marcos Campus<br>NS-225 |  |  |  |  |  |  |

# Q: How do I use the Schedule Builder feature to explore building a hypothetical schedule?

4. Once you've selected your preferred schedule option, click "Enroll" to enroll in all selected classes. In the Set Options page, confirm whether you'd like to be placed on waitlist if class is full at time of enrollment.