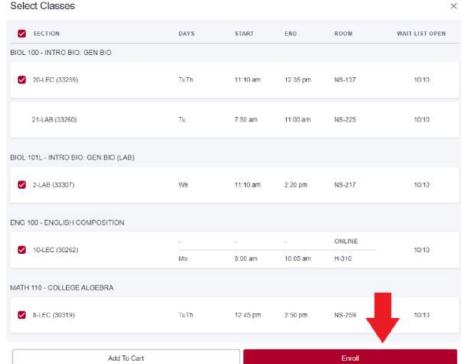

# Q: How do I use the Schedule Builder feature to explore building a hypothetical schedule?

4. Once you've selected your preferred schedule option, click "Enroll" to enroll in all selected classes. In the Set Options page, confirm whether you'd like to be placed on waitlist if class is full at time of enrollment.