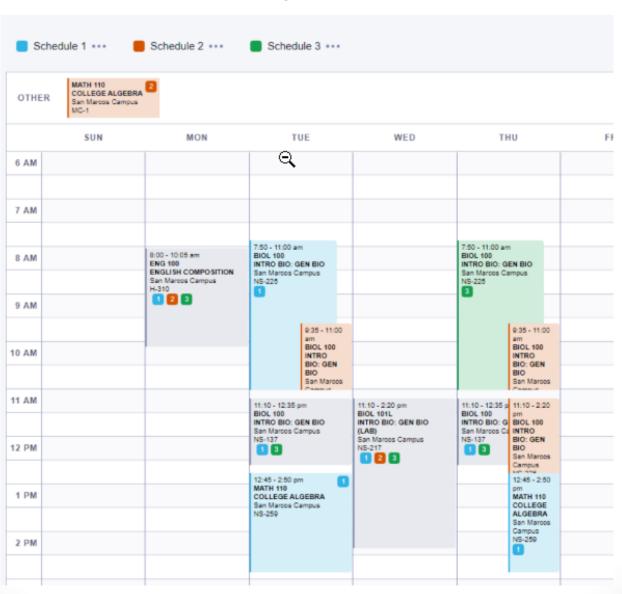

To make any adjustments, click "Schedule Builder" to return back to the previous page.

| Schedu                                | ile Builder | Schedules                                                                       |                                                                                  |  |  |  |  |  |  |
|---------------------------------------|-------------|---------------------------------------------------------------------------------|----------------------------------------------------------------------------------|--|--|--|--|--|--|
| Select a class to vedditional details |             |                                                                                 |                                                                                  |  |  |  |  |  |  |
| Enroll                                |             | L <sub>b</sub>                                                                  | < PREV 1 2                                                                       |  |  |  |  |  |  |
|                                       | SUN         | MON                                                                             | TUE                                                                              |  |  |  |  |  |  |
| 6 AM                                  |             |                                                                                 |                                                                                  |  |  |  |  |  |  |
|                                       |             |                                                                                 |                                                                                  |  |  |  |  |  |  |
| 7 AM                                  |             |                                                                                 |                                                                                  |  |  |  |  |  |  |
| 8 AM                                  |             | 8:00 - 10:05 am<br>ENG 100<br>ENGLISH COMPOSITION<br>San Marcos Campus<br>H-310 | 7:50 - 11:00 am<br>BIOL 100<br>INTRO BIO: GEN BIO<br>San Marcos Campus<br>NS-225 |  |  |  |  |  |  |

# Q: How do I use the Schedule Builder feature to explore building a hypothetical schedule?

4. Once you've selected your preferred schedule option, click "Enroll" to enroll in all selected classes. In the Set Options page, confirm whether you'd like to be placed on waitlist if class is full at time of enrollment.