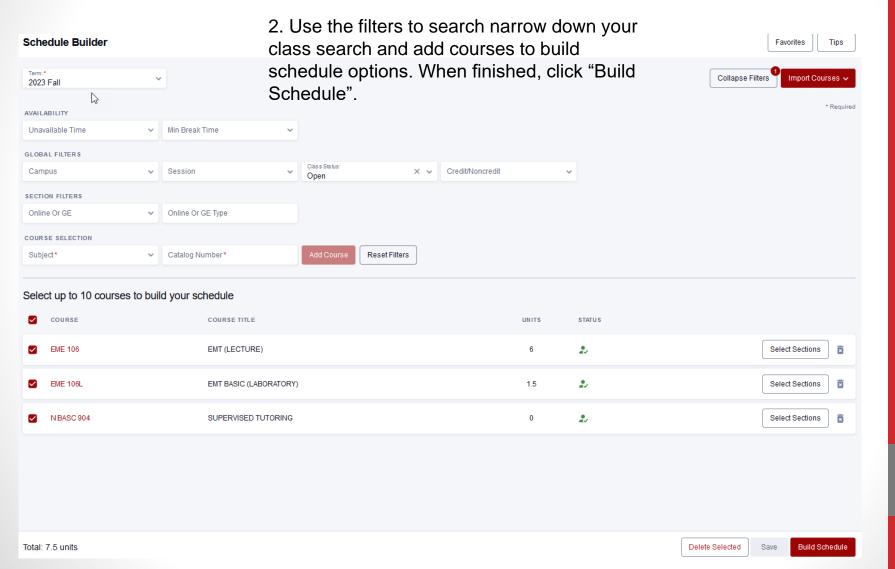

# Q: How do I use the Schedule Builder feature to explore building a hypothetical schedule?

NOTE: Some courses may have a large number of class options available (e.g. ENG 100). As a result, the following error may be displayed.

Ok

To resolve this, click "Select Sections" and choose up to 5 preferred class sections.

| Select up to 10 courses to build your schedule |           |                          |       |        |   |                 |   |  |  |
|------------------------------------------------|-----------|--------------------------|-------|--------|---|-----------------|---|--|--|
|                                                | COURSE    | COURSE TITLE             | UNITS | STATUS |   |                 |   |  |  |
|                                                | BIOL 100  | INTRO BIO: GEN BIO       | 4     | -      |   | Select Sections |   |  |  |
| $\checkmark$                                   | BIOL 101L | INTRO BIO: GEN BIO (LAB) | 1     | -      | 4 | Select Sections |   |  |  |
| $\checkmark$                                   | ENG 100   | ENGLISH COMPOSITION      | 4     | -      |   | Select Sections | ā |  |  |
| ✓                                              | MATH 110  | COLLEGE ALGEBRA          | 4     |        |   | Select Sections | × |  |  |