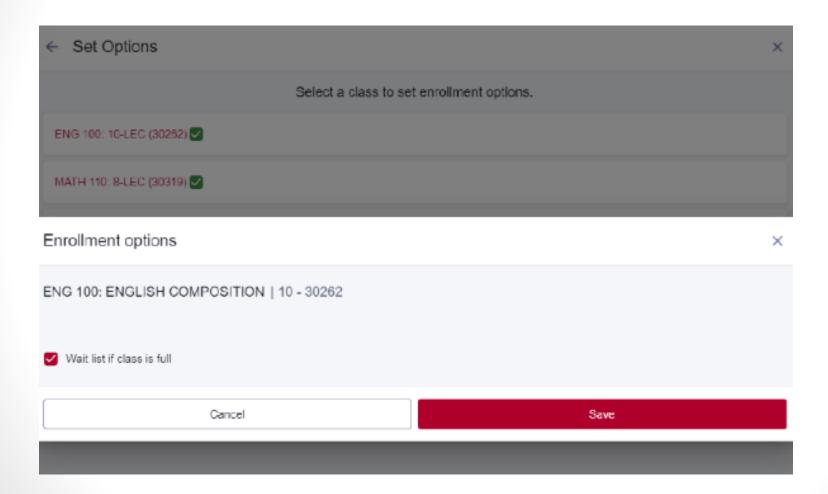

# Q: How do I use the Schedule Builder feature to explore building a hypothetical schedule?

4. Once you've selected your preferred schedule option, click "Enroll" to enroll in all selected classes. In the Set Options page, confirm whether you'd like to be placed on waitlist if class is full at time of enrollment.