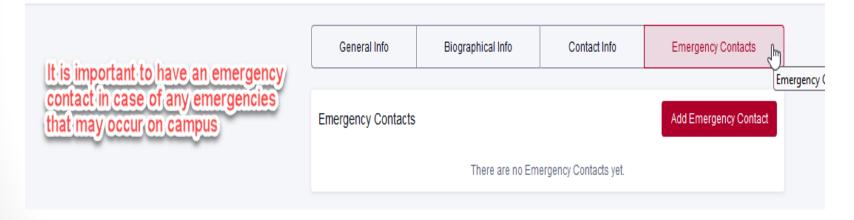

### **Emergency Contacts**

Your emergency contact is the first-person healthcare providers and emergency services will contact if you're in a medical or mental health crisis. It's important that your emergency contact **knows your health history and has access to your health information** 

### **Emergency Contacts**