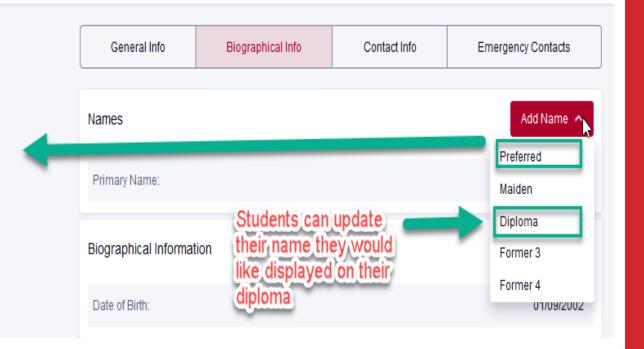

## Biographical Information

### **Biographical Information**

Preferred Name - Student can only place a first name preferred name.

their legal last name, they will need to submit a Student Data Change form