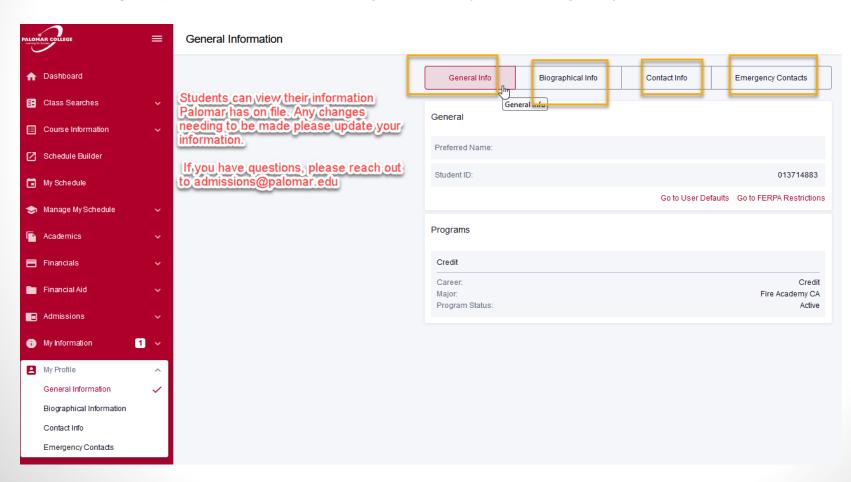

#### **General Information**

- Biographical Information Please make sure your legal name/preferred name is correct in our system
- Contact Info Please make sure we have the most updated contact information
- Emergency Contacts Don't forget to add your emergency contact information