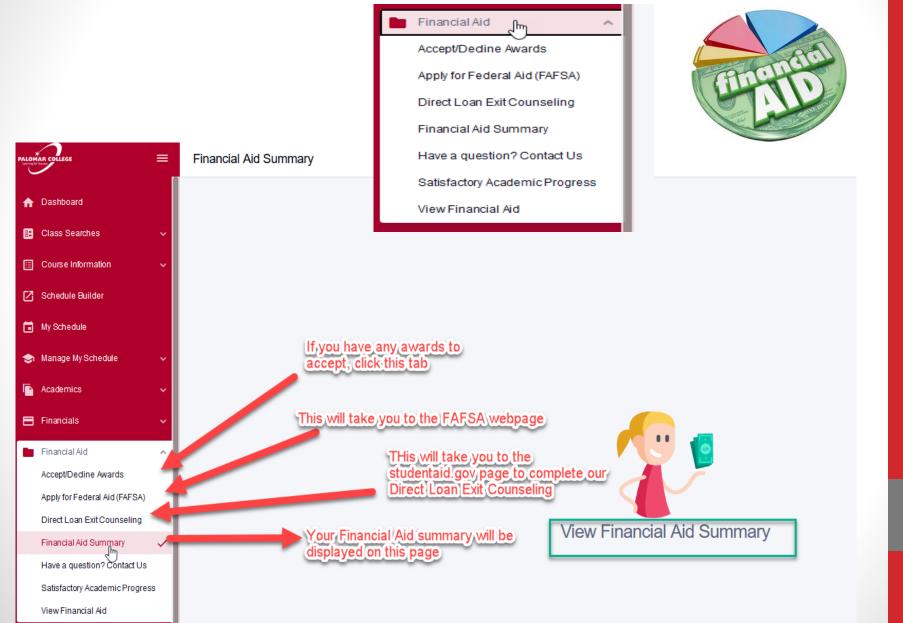

## **Financial Aid**





## **Financial Aid**



| PALO |                                | = | Satisfactory Academic Pro                             | ogress                                            |        |
|------|--------------------------------|---|-------------------------------------------------------|---------------------------------------------------|--------|
| A    | Dashboard                      |   | Career 🗸                                              |                                                   |        |
| 83   | Class Searches                 | ~ | PERIOD                                                | PROGRAM PR                                        | OGRESS |
| ≣    | Course Information             | ~ |                                                       |