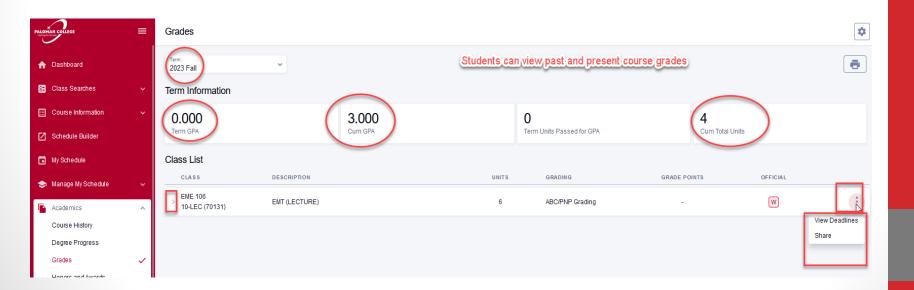

# Academics View My Grades

View My Grades – If you would like to despite any grade(s), please reach out to your instructor.

Official transcripts come in a sealed envelope, once the seal is broken it becomes unofficial.