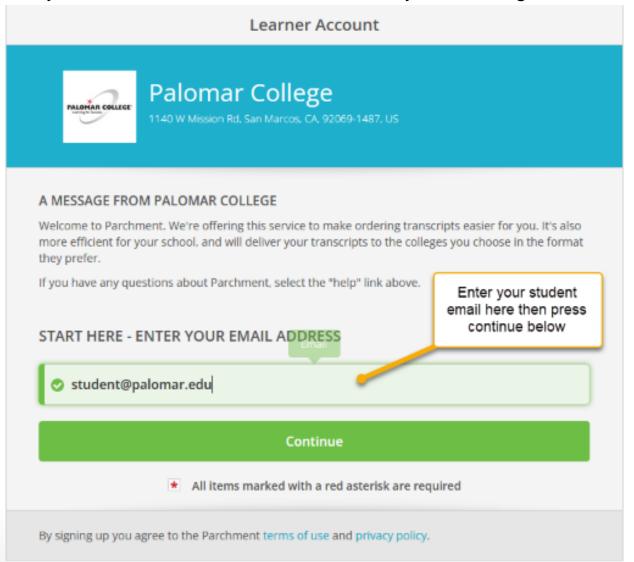

### Official Transcript

Step 2) Enter your student email in the Parchment system to begin.