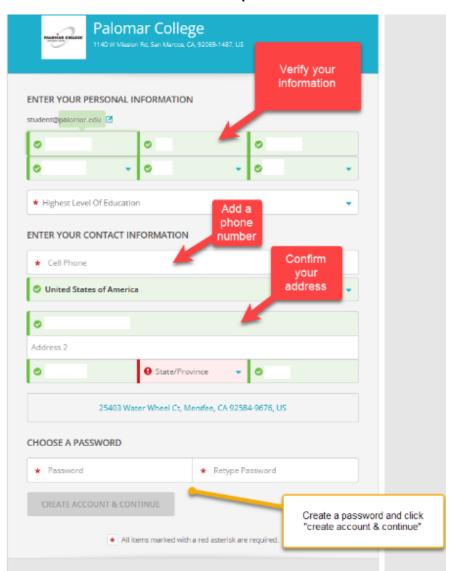

### Step 3) Verify your information and create a password to create an account

You will find your Math and English Placement under Academics drop-down by selecting Test Scores.