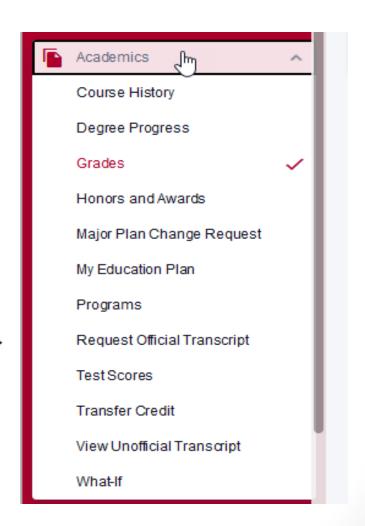

COMPUTER SCIENCE

**ART & DESIGN** 

- Degree Progress
- Test Scores
- What If
- Grades
- View Unofficial Transcripts
- Request Official Transcript