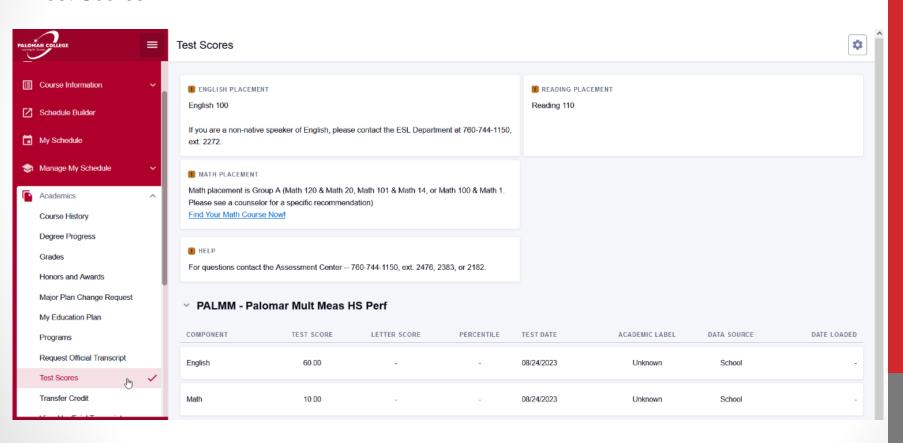

### Step 3) Verify your information and create a password to create an account

You will find your Math and English Placement under Academics drop-down by selecting Test Scores.