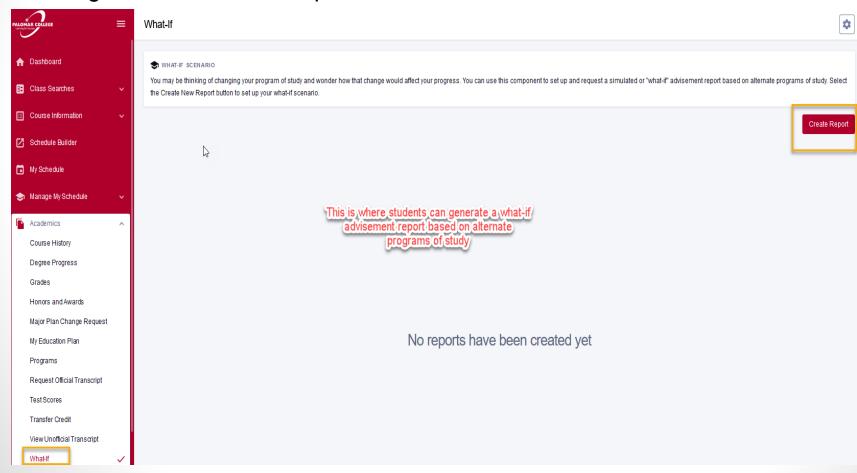

### Degree Progress/AAR

The degree progress is a tool that provides degree requirements.

You may be thinking of changing your program of study and wonder who that change would affect your progress. This is where students can generate a What-If report.

#### What If > New Report