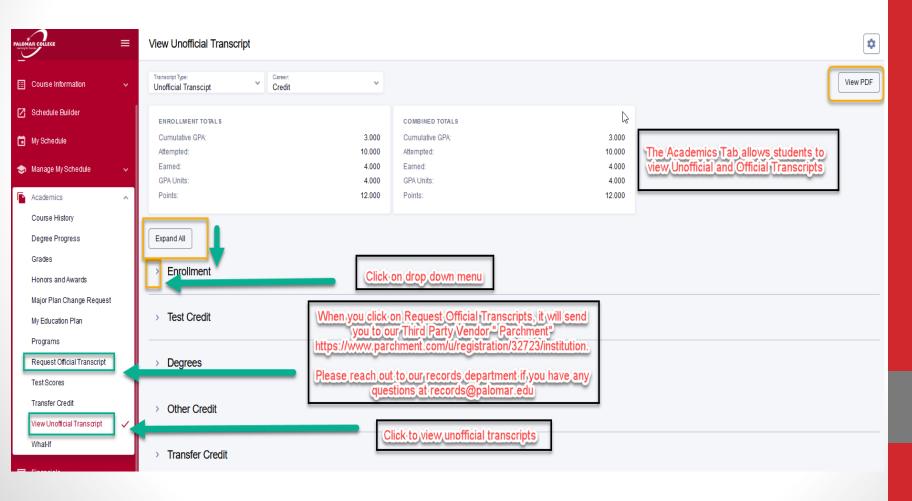

# Academics View Unofficial/Official Transcripts

You can view and print your unofficial transcript in Adobe Acrobat PDF.

# Academics Official Transcript

To order your Official Transcripts follow the steps below: Step 1) Expand academics and select "Request Official Transcripts"

### Official Transcript

Step 2) Enter your student email in the Parchment system to begin.