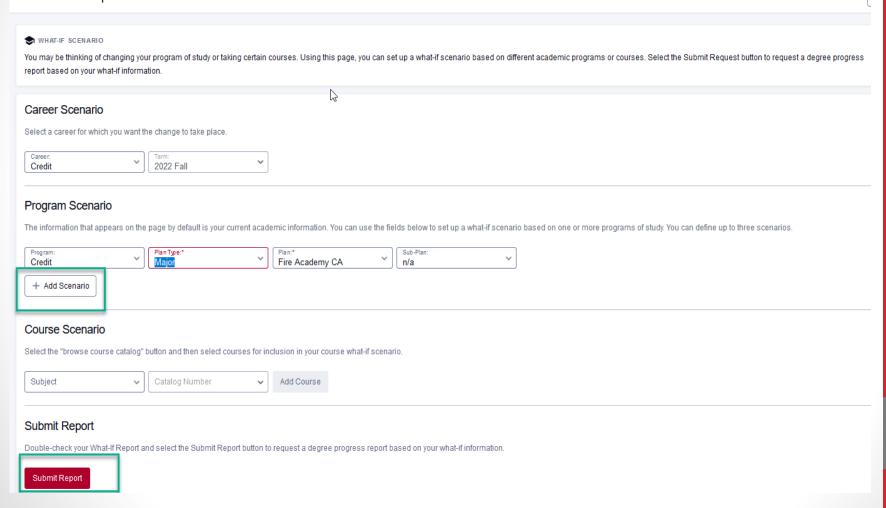

### Degree Progress/AAR

The degree progress is a tool that provides degree requirements.

You may be thinking of changing your program of study and wonder who that change would affect your progress. This is where students can generate a What-If report.

#### What If > New Report