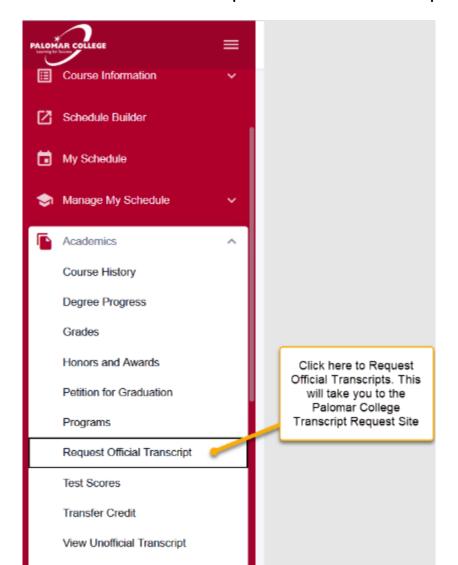

# Academics Official Transcript

To order your Official Transcripts follow the steps below: Step 1) Expand academics and select "Request Official Transcripts"