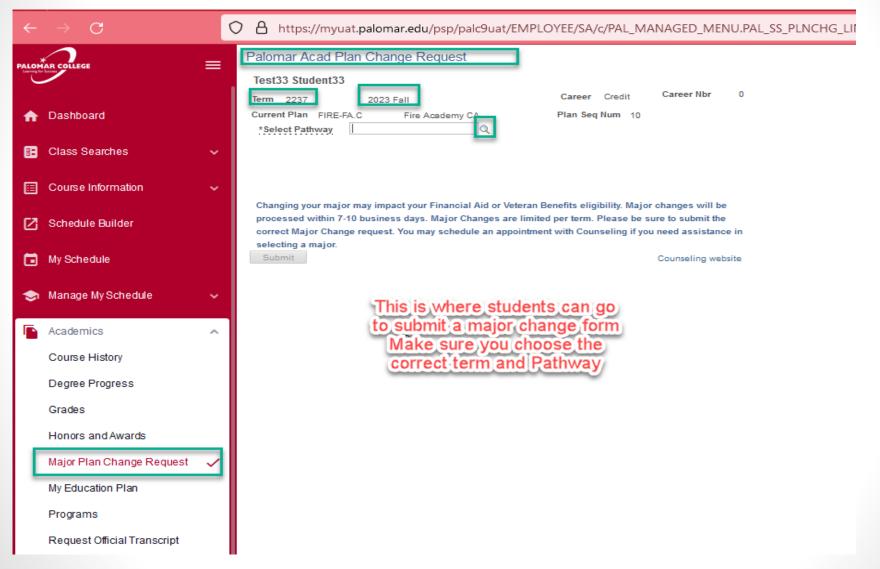

Major Plan Change Request

PHYSICS

**BIOLOGY** 

**MEDICAL** 

**ECONOMICS** 

**ENGINEERING** 

MUSIC

LAW

COMPUTER SCIENCE

**ART & DESIGN** 

- Degree Progress
- Test Scores
- What If
- Grades
- View Unofficial Transcripts
- Request Official Transcript







### Major Plan Change Request







### Degree Progress/AAR

The degree progress is a tool that provides degree requirements.









You may be thinking of changing your program of study and wonder who that change would affect your progress. This is where students can generate a What-If report.









#### What If > New Report





# Academics View My Grades





View My Grades – If you would like to despite any grade(s), please reach out to your instructor.









Official transcripts come in a sealed envelope, once the seal is broken it becomes unofficial.





# Academics View Unofficial/Official Transcripts



You can view and print your unofficial transcript in Adobe Acrobat PDF.





# Academics Official Transcript



To order your Official Transcripts follow the steps below: Step 1) Expand academics and se