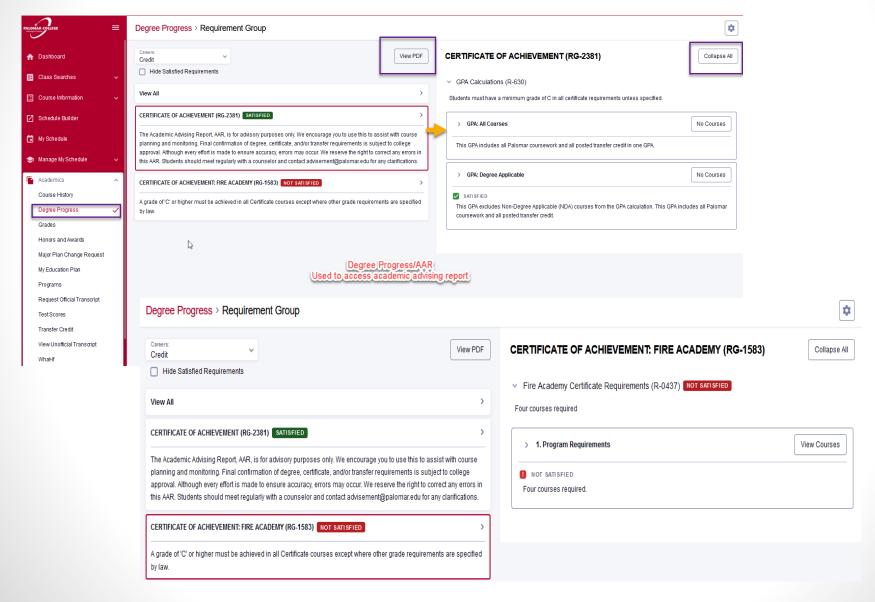

### Degree Progress/AAR

The degree progress is a tool that provides degree requirements.

You may be thinking of changing your program of study and wonder who that change would affect your progress. This is where students can generate a What-If report.