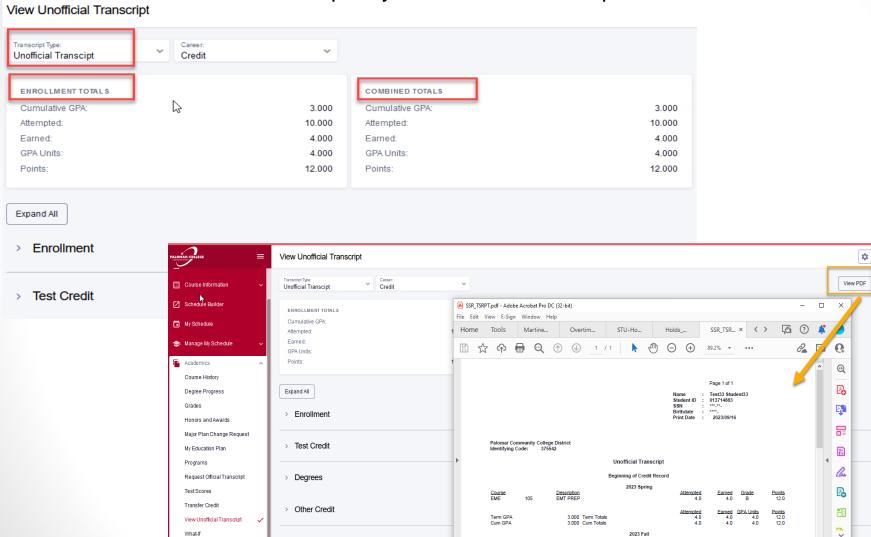

# Academics View Unofficial/Official Transcripts

You can view and print your unofficial transcript in Adobe Acrobat PDF.