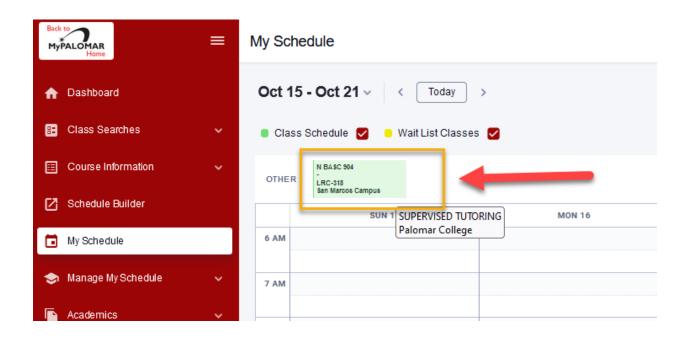

**Under My Schedule –** Go to My Schedule, click on the course:

Under Shopping Cart – Go to shopping cart and click on the three dots to the right hand side

Admissions Main Page – Please go to palomar.edu and click on Admissions at the top of the page. You will see the "Important Dates and Deadlines" at the top left side of the page.