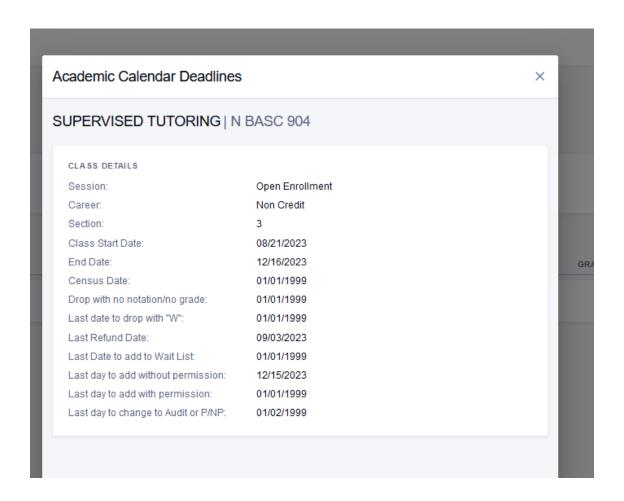

## **Important Deadlines**

Make sure to review the deadlines for each of your classes. It is the students responsibility to drop their course (s).

Course deadlines can be found below:

**Under Academics**- Go to Academics and select Grades. On the right-hand side, click on the three dots and choose "View Deadlines"