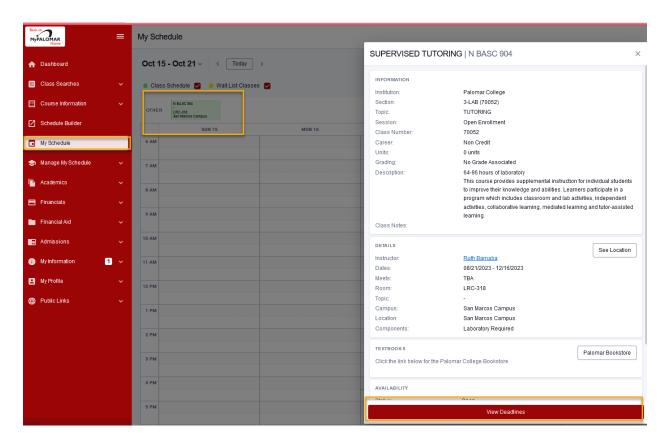

**Under My Schedule –** Go to My Schedule, click on the course:

Under Shopping Cart – Go to shopping cart and click on the three dots to the right hand side

Admissions Main Page – Please go to palomar.edu and click on Admissions at the top of the page. You will see the "Important Dates and Deadlines" at the top left side of the page.