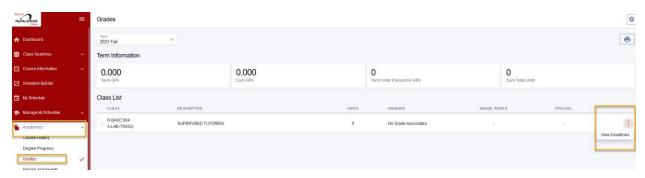

## **Important Deadlines**

Make sure to review the deadlines for each of your classes. It is the students responsibility to drop their course (s).

Course deadlines can be found below:

**Under Academics**- Go to Academics and select Grades. On the right-hand side, click on the three dots and choose "View Deadlines"