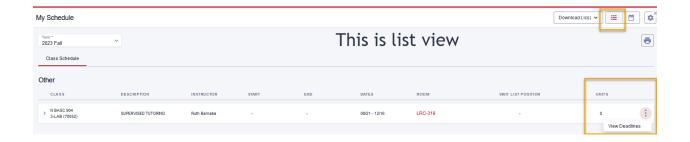

**Under My Schedule –** Go to My Schedule, click on the course:

Under Shopping Cart – Go to shopping cart and click on the three dots to the right hand side

Admissions Main Page – Please go to palomar.edu and click on Admissions at the top of the page. You will see the "Important Dates and Deadlines" at the top left side of the page.