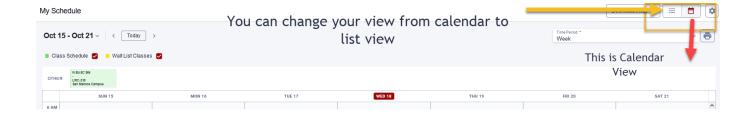

**Under My Schedule –** Go to My Schedule, click on the course:

Under Shopping Cart – Go to shopping cart and click on the three dots to the right hand side

Admissions Main Page – Please go to palomar.edu and click on Admissions at the top of the page. You will see the "Important Dates and Deadlines" at the top left side of the page.