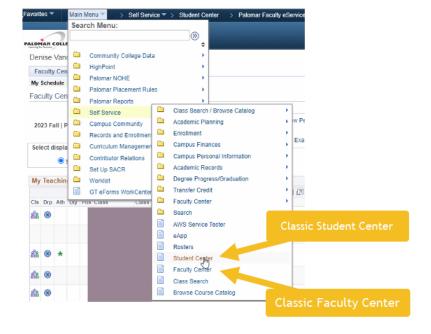

2) The Faculty Staff Login with your <u>Numeric employee ID</u> will take you to your <u>Faculty Center</u> in classic PeopleSoft with your staff login information.

To navigate as an employee between your Classic Student Center and Classic Faculty Center