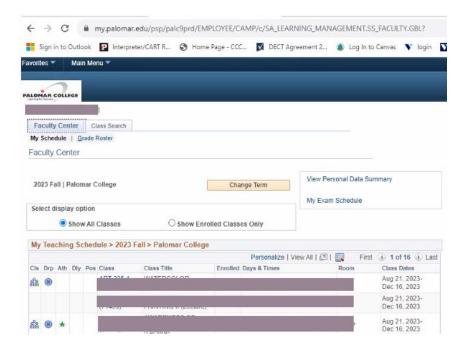

2) The Faculty Staff Login with your <u>Numeric employee ID</u> will take you to your <u>Faculty Center</u> in classic PeopleSoft with your staff login information.

To navigate as an employee between your Classic Student Center and Classic Faculty Center