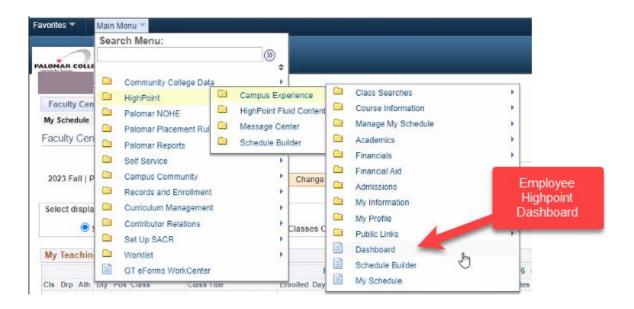

To Access your Highpoint Dashboard (with role limited information) click **Main menu – Campus Experience – Dashboard.** 