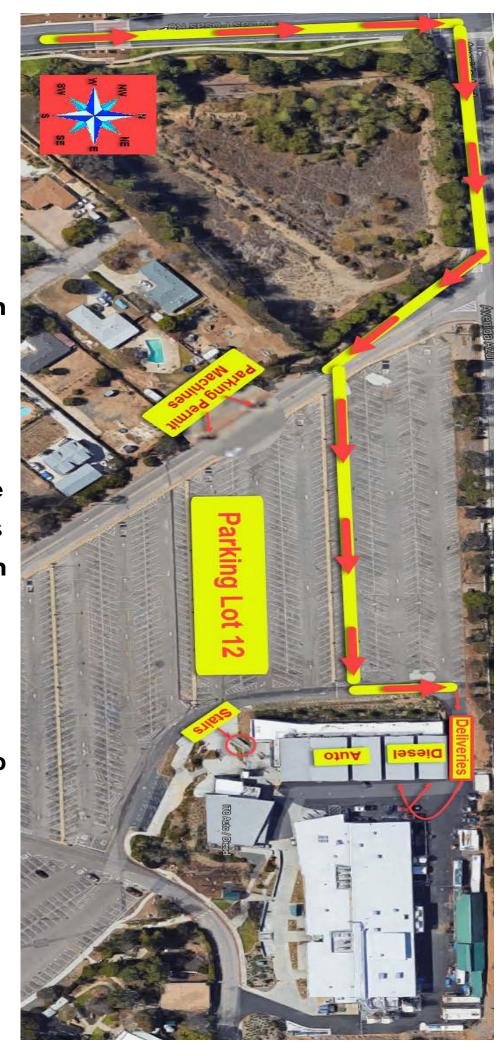

From Interstate 15
take Hwy 78 West,
Exit on Las Posas
Road in San Marcos.
Go right on Las Posas
Road and right again
at the 5<sup>th</sup> stop light,
Avenida Azul, and then
turn right into Parking
Lot 12.

From interstate 5 take
Hwy 78 East, take Las
Posas Road exit in San
Marcos, You'll exit to
the right onto Grand
Ave., turn right again
onto Las Posas Road,
go north to the 6<sup>th</sup> stop
light and turn right
onto Avenida Azul,
then turn right for
Parking Lot 12.

Daily Parking Permits available upon entrance, they are at the right across from the 5<sup>th</sup> parking aisle.

Parking Permit is enforced 7 days a week; cost is \$5.00 card and cash (\$1's and \$5's) accepted.

Deliveries for diesel are taken to the Diesel Shop Main Entrance.