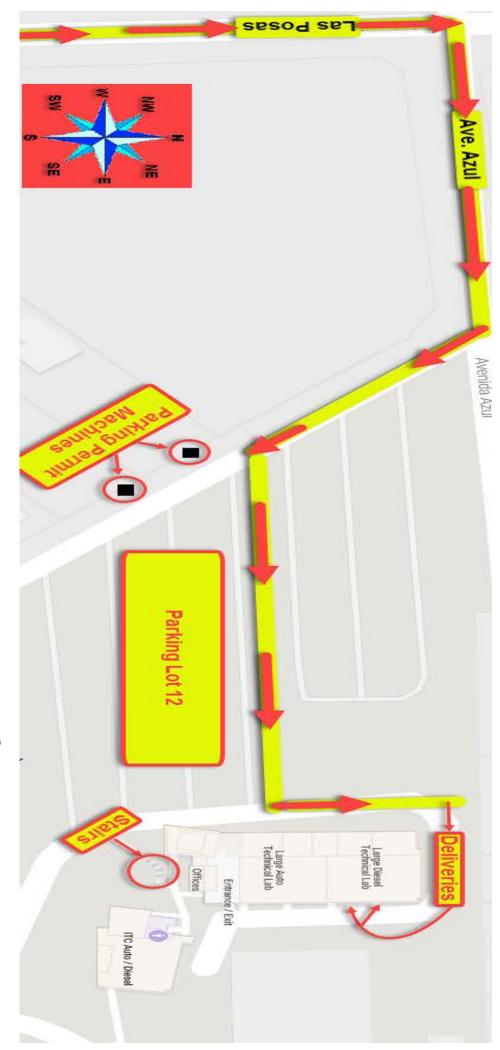

Daily Parking Permits available upon entrance, they are at the right across from the 5<sup>th</sup> parking aisle.

Parking Permit is enforced 7 days a week; cost is \$5.00 card and cash (\$1's and \$5's) accepted.

Deliveries for diesel are taken to the Diesel Shop Main Entrance.