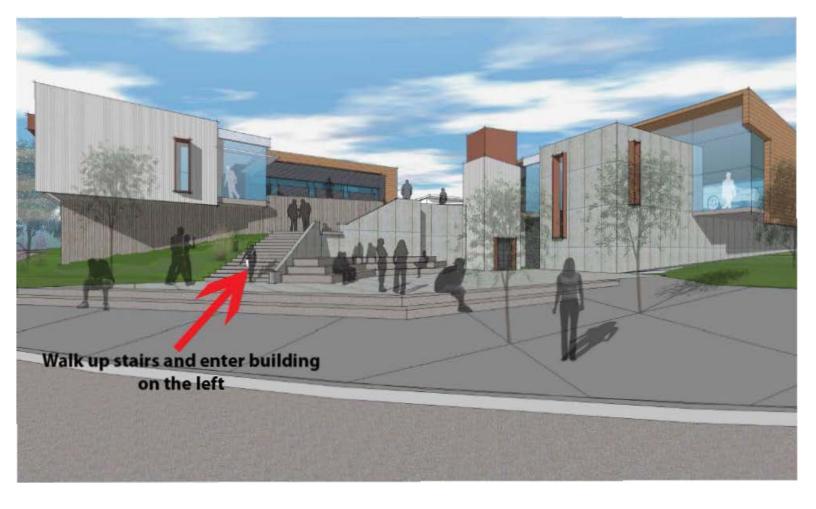

From Interstate 15
take Hwy 78 West,
Exit on Las Posas
Road in San Marcos.
Go right on Las Posas
Road and right again
at the 5<sup>th</sup> stop light,
Avenida Azul, and then
turn right into Parking
Lot 12.

From interstate 5 take
Hwy 78 East, take Las
Posas Road exit in San
Marcos, You'll exit to
the right onto Grand
Ave., turn right again
onto Las Posas Road,
go north to the 6<sup>th</sup> stop
light and turn right
onto Avenida Azul,
then turn right for
Parking Lot 12.



Daily Parking Permits available upon entrance, they are at the right across from the 5<sup>th</sup> parking aisle.

Parking Permit is enforced 7 days a week; cost is \$5.00 card and cash (\$1's and \$5's) accepted.

Deliveries for diesel are taken to the Diesel Shop Main Entrance.