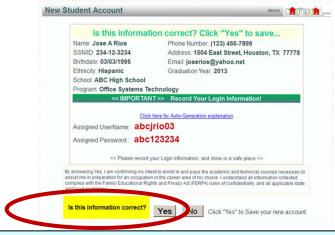

After your new student account has been created, make **note** of your **username** and **password**, and save it in a safe location. You must then "enroll" in your CTE articulated classes. Please **DON'T LOG OUT YET!** => **Enter your class enrollment record(s)...** 

# Auto - Generated Username and Password

The **Username** is created by combining the following characters...

- => First 3 letters of the high school name (lower case)
- => First letter of the first name (lower case)
- => First 3 letters of the last name (lower case)
- => Birth day 2 digits (01, 02, 03, ... 31); example birthday July 9th use 09 EXAMPLE: For Central High School student Barry Jones, born on July 9th...

# The Username will be "cenbjon09"

The **Password** is created in a similar manner...

- => First (3) three letters of the high school name (lower case)
- => Last (6) six digits of your social security number OR student ID#