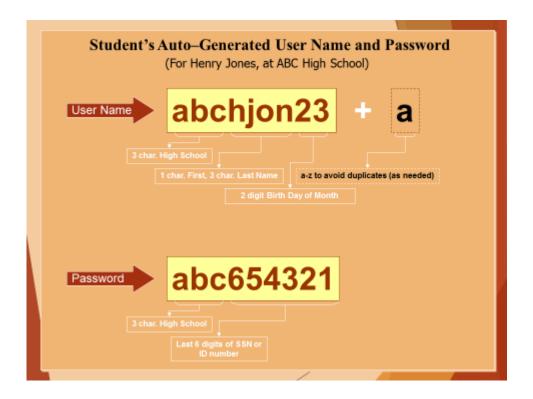

# Auto - Generated Username and Password

The **Username** is created by combining the following characters...

- => First 3 letters of the high school name (lower case)
- => First letter of the first name (lower case)
- => First 3 letters of the last name (lower case)
- => Birth day 2 digits (01, 02, 03, ... 31); example birthday July 9th use 09 EXAMPLE: For Central High School student Barry Jones, born on July 9th...

# The Username will be "cenbjon09"

The **Password** is created in a similar manner...

- => First (3) three letters of the high school name (lower case)
- => Last (6) six digits of your social security number OR student ID#

EXAMPLE: Barry Jones from Central High School with a SS# 215-61-0121

#### The Password will be "cen610121"

or use the "Go To Student Login Assistant" link on Login page.