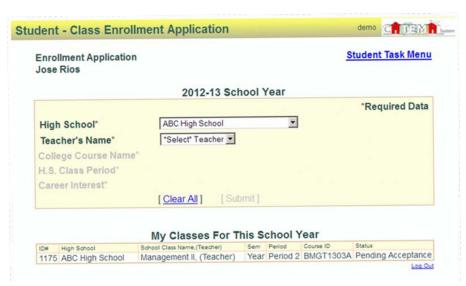

# STEP 2: CREATE CLASS ENROLLMENT RECORD(S)

- Create an enrollment record for each CTE articulated class you are taking. Select the following from the drop-down lists and click Submit...
  - High School
  - Teacher
  - Class Name
  - ClassPeriod