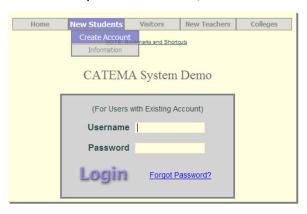

## STEP 1: FIRST-TIME USERS--CREATE YOUR ACCOUNT (one time only)

- Go to your Login page at https://www.catema.com/palomar/
- Click on New Student => select Create Account. Follow the prompts to create your user account & click Submit. Your "Username" and "Password" will be automatically generated, based on your personal information (See the explanation below).